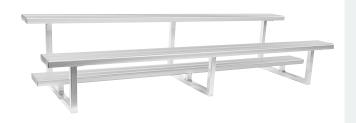

## 2 Tier 2M Tiered Seating

Code: 2TKG2

Double, triple or quadruple your seating situation with this strong but lightweight product. From sports grounds to assemblies this versatile seating solution is suitable for indoor and outdoor use.

- 2 Tier seats up to 10 people
- Available as 2m, 3m or 4m lengths
- · Footrests standard
- Free standing or bolt down
- Coloured Safety End Caps available in red, blue, green, purple, yellow and orange

## Ideal for

- Sports Clubs
- Schools & Universities
- Council Grounds
- Any Indoor or Outdoor Venue

- 2 Tier 2M Tiered Seating
- 2 Tier Overall Plan: 2008mm L x 1050mm D x 653mm H (2nd Tier)

A Division of Felton International Group Pty Ltd ABN 17 130 687 240