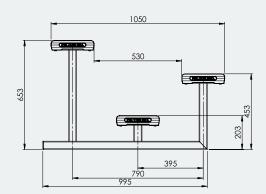

## Ideal for

- Sports Clubs
- Schools & Universities
- Council Grounds
- Any Indoor or Outdoor Venue

- 2 Tier 2M Tiered Seating
- 2 Tier Overall Plan: 2008mm L x 1050mm D x 653mm H (2nd Tier)

A Division of Felton International Group Pty Ltd ABN 17 130 687 240