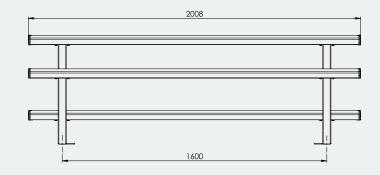

## Ideal for

- Sports Clubs
- Schools & Universities
- Council Grounds
- Any Indoor or Outdoor Venue

- 2 Tier 2M Tiered Seating
- 2 Tier Overall Plan: 2008mm L x 1050mm D x 653mm H (2nd Tier)

A Division of Felton International Group Pty Ltd ABN 17 130 687 240