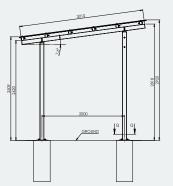

## Specifications

3×3 Aluminium Skillion Shelter

Overall Plan: 3021mm L x 3073mm W x 2920mm H (highest point)

A Division of Felton International Group Pty Ltd ABN 17 130 687 240