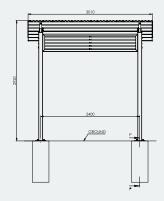

## Specifications

3×3 Aluminium Skillion Shelter

Overall Plan: 3021mm L x 3073mm W x 2920mm H (highest point)

A Division of Felton International Group Pty Ltd ABN 17 130 687 240