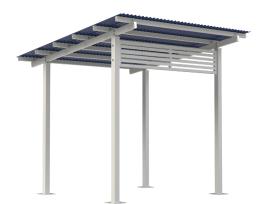

## 3×3 Aluminium Skillion Shelter

Code: FELASS33

This stylish Aluminium Skillion Shelter features an architectural louvre screen and 3m Colorbond Roof providing an extensive 9 square metres of shade. Fits comfortably over our range of outdoor tables and chairs and bench seating.

- 3mtr x 3mtr Aluminium Skillion Shelter
- Full Aluminium Frame Construction
- 7.6 Degree Skillion Roof Design
- Aluminium strip Louvre Screen included on 1 x 3mtr side as standard
- Engineered for Region C Terrain Category 2.5
- Bolt Down Footing Design Only
- Colorbond<sup>®</sup> Iron Roofing Material Deep Ocean Standard with Alternative Colour Options Available
- Dulux Powder Coating Colour Range Available