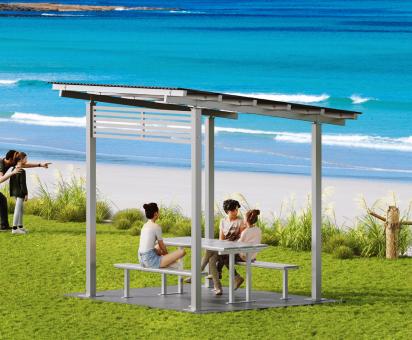

## 3×3 Aluminium Skillion Shelter

Code: FELASS33

This stylish Aluminium Skillion Shelter features an architectural louvre screen and 3m Colorbond Roof providing an extensive 9 square metres of shade. Fits comfortably over our range of outdoor tables and chairs and bench seating.

## Ideal for

- Parks
- Schools
- Commercial Areas
- Any Outdoor Areas