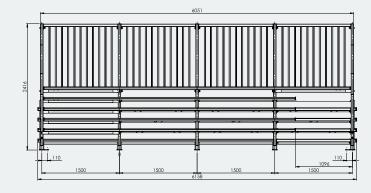

### **Specifications**

6M Deluxe Grandstand

Overall Plan: 6158mm L x 3065mm D x 2416mm H (top of railing)