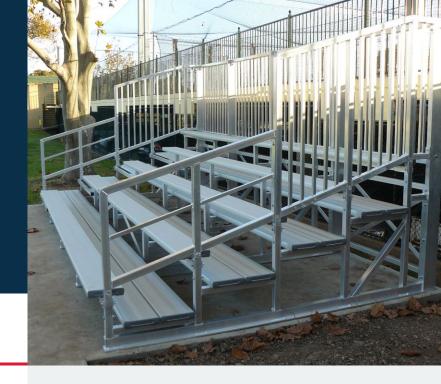

## **6M Deluxe Grandstand**

Code: FEL6DG

5 Tier x 6m Deluxe Grandstand

#### **Key Features**

- Seats 50 60 people
- Optional walkway aisles for easy access
- Safe and sound vertical safety railing & extra wide footrests
- Fully aluminium construction will not rust
- All units can be customised in 1.5m increments
- Coloured Safety End Caps available in red, blue, green, purple, yellow and orange

### **Specifications**

6M Deluxe Grandstand

Overall Plan: 6158mm L x 3065mm D x 2416mm H (top of railing)