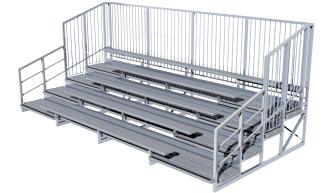

## **6M Deluxe Grandstand**

Code: FEL6DG

5 Tier x 6m Deluxe Grandstand

#### **Key Features**

- Seats 50 60 people
- Optional walkway aisles for easy access
- Safe and sound vertical safety railing & extra wide footrests
- Fully aluminium construction will not rust
- All units can be customised in 1.5m increments
- Coloured Safety End Caps available in red, blue, green, purple, yellow and orange