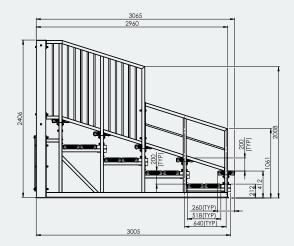

### **Specifications**

6M Deluxe Grandstand

Overall Plan: 6158mm L x 3065mm D x 2416mm H (top of railing)