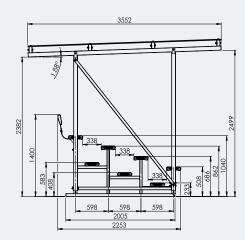

## Ideal for

- Sports Clubs
- Schools & Universities
- Council Grounds
- Any Outdoor Venue

Sunsafe Grandstand

Overall Plan: 5160mm L x 2499mm H x 3552mm D

A Division of Felton International Group Pty Ltd ABN 17 130 687 240