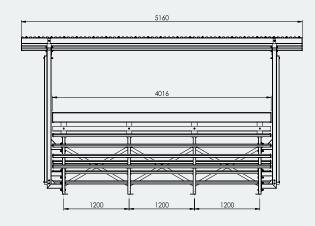

## Ideal for

- Sports Clubs
- Schools & Universities
- Council Grounds
- Any Outdoor Venue

Sunsafe Grandstand

Overall Plan: 5160mm L x 2499mm H x 3552mm D

A Division of Felton International Group Pty Ltd ABN 17 130 687 240