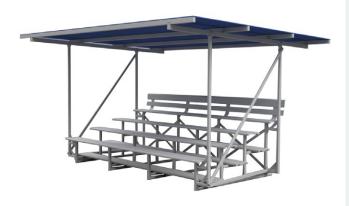

## **Sunsafe Grandstand**

Code: SELG4T4R

We have raised the roof with this exciting product innovation following the overwhelming popularity of the Select Grandstand.

- Seats up to 40 people
- Structurally engineered all-in-one roof
- Footrests & backrests with extra safety support bar
- Built to last durable fabricated aluminium frame
- Cyclone Rated Category C

## Ideal for

- Sports Clubs
- Schools & Universities
- Council Grounds
- Any Outdoor Venue

Sunsafe Grandstand

Overall Plan: 5160mm L x 2499mm H x 3552mm D

A Division of Felton International Group Pty Ltd ABN 17 130 687 240