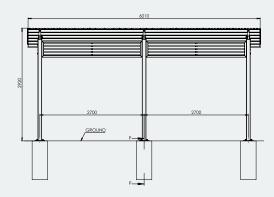

## 6×3 Aluminium Skillion Shelter

Code: FELASS63

This stylish Aluminium Skillion Shelter features an architectural louvre screen and 6m Colorbond Roof providing an extensive 18 square metres of shaded shelter. Perfect for parks, schools and community areas.

- 6mtr x 3mtr Aluminium Skillion Shelter
- Full Aluminium Frame Construction
- 7.6 Degree Skillion Roof Design
- Aluminium strip Louvre Screen included on 1 x 6mtr side as standard
- Engineered for Wind Region C Terrain Category 2.5
- Bolt Down Footing Design Only
- Colorbond® Iron Roofing Material Deep Ocean Standard with Alternative Colour Options Available

## **Specifications**

6×3 Aluminium Skillion Shelter

Overall Plan: 6042mm L x 3073mm W x 2920mm

(highest point)

A Division of Felton International Group Pty Ltd ABN 17 130 687 240