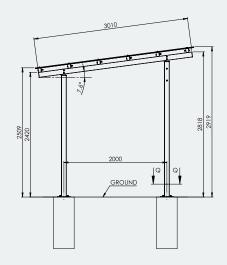

## 6×3 Aluminium Skillion Shelter

Code: FELASS63

This stylish Aluminium Skillion Shelter features an architectural louvre screen and 6m Colorbond Roof providing an extensive 18 square metres of shaded shelter. Perfect for parks, schools and community areas.

- 6mtr x 3mtr Aluminium Skillion Shelter
- Full Aluminium Frame Construction
- 7.6 Degree Skillion Roof Design
- Aluminium strip Louvre Screen included on 1 x 6mtr side as standard
- Engineered for Wind Region C Terrain Category 2.5
- Bolt Down Footing Design Only
- Colorbond® Iron Roofing Material Deep Ocean Standard with Alternative Colour Options Available

## **Specifications**

6×3 Aluminium Skillion Shelter

Overall Plan: 6042mm L x 3073mm W x 2920mm

(highest point)

A Division of Felton International Group Pty Ltd ABN 17 130 687 240