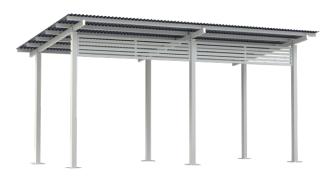

## 6×3 Aluminium Skillion Shelter

Code: FELASS63

This stylish Aluminium Skillion Shelter features an architectural louvre screen and 6m Colorbond Roof providing an extensive 18 square metres of shaded shelter. Perfect for parks, schools and community areas.

- 6mtr x 3mtr Aluminium Skillion Shelter
- Full Aluminium Frame Construction
- 7.6 Degree Skillion Roof Design
- Aluminium strip Louvre Screen included on 1 x 6mtr side as standard
- Engineered for Wind Region C Terrain Category 2.5
- Bolt Down Footing Design Only
- Colorbond® Iron Roofing Material Deep Ocean Standard with Alternative Colour Options Available

## **Specifications**

6×3 Aluminium Skillion Shelter

Overall Plan: 6042mm L x 3073mm W x 2920mm

(highest point)

A Division of Felton International Group Pty Ltd ABN 17 130 687 240