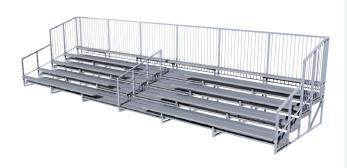

# 9M Deluxe Grandstand

Code: FEL9DG

The whole crowd gets a seat with our 9m Deluxe Grandstand setting!

## **Key Features**

- Seats 90-100 people
- Optional central walkway aisle and handrails
- Safe and sound vertical safety railing & extra wide footrests
- Fully aluminium construction will not rust
- Coloured Safety End Caps available in red, blue, green, purple, yellow and orange

### **Specifications**

9M Deluxe Grandstand

Overall Plan: 9158mm L x 3005mm D x 2416mm H (top of railing)

A Division of Felton International Group Pty Ltd ABN 17 130 687 240