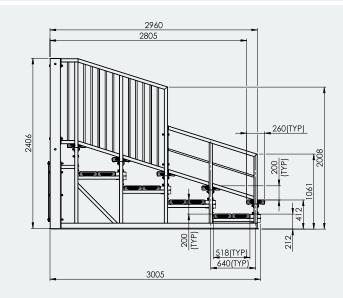

### **Specifications**

9M Deluxe Grandstand

Overall Plan: 9158mm L x 3005mm D x 2416mm H (top of railing)

A Division of Felton International Group Pty Ltd ABN 17 130 687 240