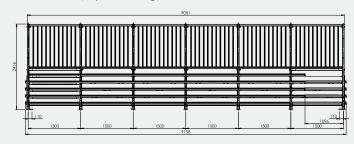

### **Specifications**

9M Deluxe Grandstand

Overall Plan: 9158mm L x 3005mm D x 2416mm H (top of railing)

A Division of Felton International Group Pty Ltd ABN 17 130 687 240