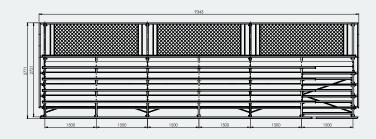

# **Specifications**

9M Elite Portable Grandstand

Overall Plan: 2771mm H x 2976mm D x 9343mm L

A Division of Felton International Group Pty Ltd ABN 17 130 687 240