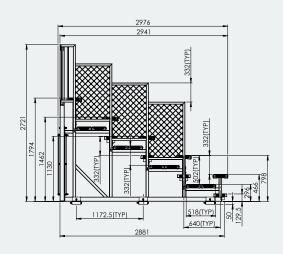

# **Specifications**

9M Elite Portable Grandstand

Overall Plan: 2771mm H x 2976mm D x 9343mm L

A Division of Felton International Group Pty Ltd ABN 17 130 687 240