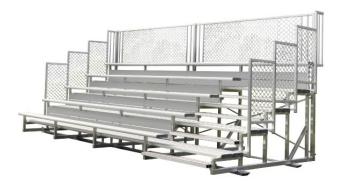

### 9M Elite Portable Grandstand

Code: FELEPG5T9

With an innovative new design - the Elite Portable Grandstand is a standout. It's advanced features include a raised height to ensure uninterrupted sight lines and a superior view from every seat!

### **Key Features**

- 100% aluminium construction
- Comfortably seats 55 people
- Highly portable with new towable sled base and fork tine access
- Fully enclosed between tiers for user safety
- Full mesh safety surround
- · Designated access walkway
- Double plank foot wells