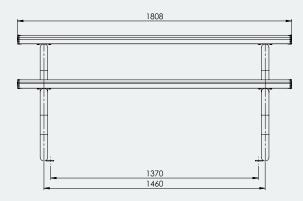

## Ideal for

- Parks
- Schools
- Industry Areas
- Playgrounds

Advanced Park Setting

Overall Plan: 1808mm L x 1840mm W x 820mm L

**Table Top:** 1808mm L x 774mm W x 820mm H

Seat Height: 533mm

A Division of Felton International Group Pty Ltd ABN 17 130 687 240