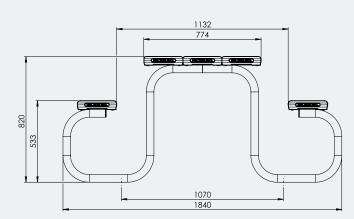

## Ideal for

- Parks
- Schools
- Industry Areas
- Playgrounds

Advanced Park Setting

Overall Plan: 1808mm L x 1840mm W x 820mm L

**Table Top:** 1808mm L x 774mm W x 820mm H

Seat Height: 533mm

A Division of Felton International Group Pty Ltd ABN 17 130 687 240