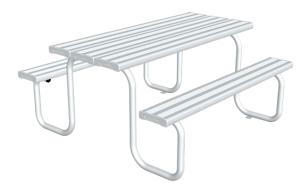

## **Advanced Park Setting**

Code: FELAPS

These highly popular free-standing settings have set the standard across Australia with their robust and durable performance.

- Seats up to 8
- Rounded frames and edges offer safety and comfort
- Marine-grade anodised finish provides elemental protection
- Seamlessly fit into any environment
- Wheelchair accessibility
- Free-standing with provision to bolt down
- Coloured Safety End Caps available in red, blue, green, purple, yellow and orange

## Ideal for

- Parks
- Schools
- Industry Areas
- Playgrounds

Advanced Park Setting

Overall Plan: 1808mm L x 1840mm W x 820mm L

**Table Top:** 1808mm L x 774mm W x 820mm H

Seat Height: 533mm

A Division of Felton International Group Pty Ltd ABN 17 130 687 240