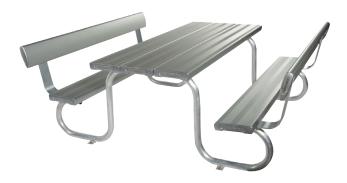

## Park Setting with Backrests (Advanced)

Code: FELAPSBR

Transform your spaces into a modern social hub! The 2-Sided Park Settings with Backrests create a contemporary appeal with their sleek aluminium finish.

- Seats up to 8
- Perfect fit into any metropolitan, country or natural environment
- Extra comfort and support
- Popular with adults and elderly people
- · Wheelchair accessibility
- Coloured Safety End Caps available in red, blue, green, purple, yellow and orange

## **Specifications**

Park Setting with Backrests (Advanced)

Overall Plan: 1816mm L x 2050mm W x 894mm H

**Table Top:** 1816mm L x 2050mm W x 894mm H

Seat Height: 532mm

A Division of Felton International Group Pty Ltd ABN 17 130 687 240