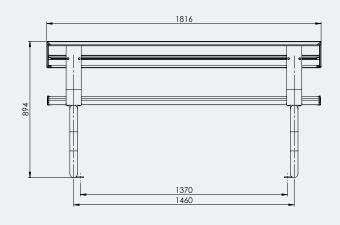

## **Specifications**

Park Setting with Backrests (Advanced)

Overall Plan: 1816mm L x 2050mm W x 894mm H

**Table Top:** 1816mm L x 2050mm W x 894mm H

Seat Height: 532mm

A Division of Felton International Group Pty Ltd ABN 17 130 687 240