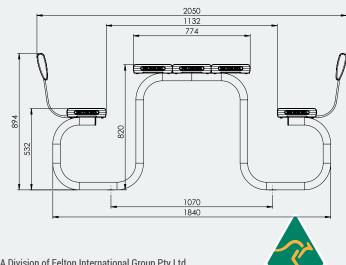

## **Specifications**

Park Setting with Backrests (Advanced)

Overall Plan: 1816mm L x 2050mm W x 894mm H

**Table Top:** 1816mm L x 2050mm W x 894mm H

Seat Height: 532mm

A Division of Felton International Group Pty Ltd ABN 17 130 687 240