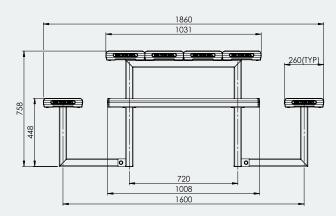

## **Specifications**

Compact Park Setting

Overall Plan: 2020mm L x 1860mm W x 758mm H

**Table Top:** 1008mm L x 1031mm W x 758mm H

Seat Height: 448mm

A Division of Felton International Group Pty Ltd ABN 17 130 687 240