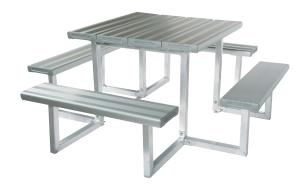

## **Compact Park Setting**

Code: FELCPS

The Compact Park Setting is the answer to small spaces while promoting collaborative outdoor learning and constructive engagement.

- Make the most of your space
- Seats up to 8 everybody will be engaged
- Coloured Safety End Caps available in red, blue, green, purple, yellow and orange