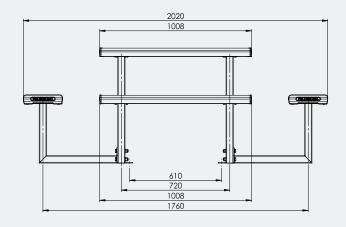

## **Specifications**

Compact Park Setting

Overall Plan: 2020mm L x 1860mm W x 758mm H

**Table Top:** 1008mm L x 1031mm W x 758mm H

Seat Height: 448mm

A Division of Felton International Group Pty Ltd ABN 17 130 687 240