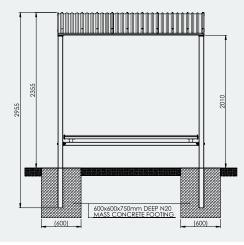

## **Specifications**

**Double Bench Shelter** 

Overall Plan: 2215mm L x 1649mm W x 2355mm H

Seat: 2040mm L x 600mm W x 499mm H

A Division of Felton International Group Pty Ltd ABN 17 130 687 240