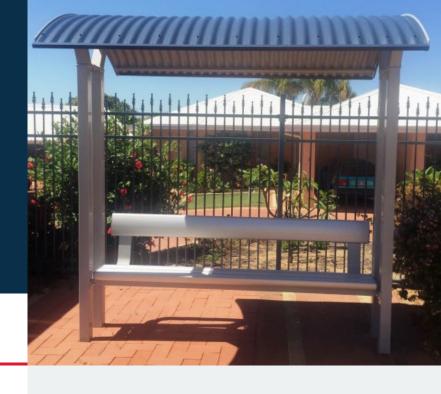

## **Double Bench Shelter**

Code: FELDBSH

From bus stops through to recreation and rest areas, these shelters are constantly in use and have been designed to withstand high use environments.

- Seats up to 8
- Powder-coated frames APO Grey
- Strong, vandal proof nyloc fixings
- Deep Ocean Colorbond roof provides weather protection
- Fully enclosed vermin and insect resistant frames
- In-ground only for stability
- Choice of colours available
- Coloured Safety End Caps available in red, blue, green, purple, yellow and orange

## Ideal for

- Parks
- Bus Stops
- Rest Areas
- · Recreation Areas