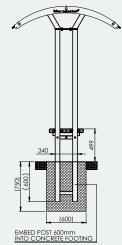

## **Specifications**

**Double Bench Shelter** 

Overall Plan: 2215mm L x 1649mm W x 2355mm H

Seat: 2040mm L x 600mm W x 499mm H

A Division of Felton International Group Pty Ltd ABN 17 130 687 240