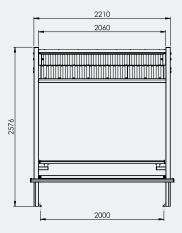

## **Specifications**

**Eco-Trend Sheltered Park Setting** 

Overall Plan: 2210mm L x 1972mm W x 2576mm H

**Table Top:** 2000mm L x 690mm W x 746mm H

A Division of Felton International Group Pty Ltd ABN 17 130 687 240