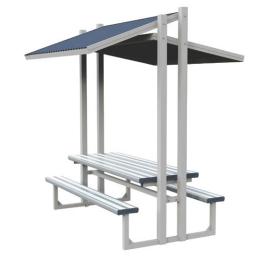

## **Eco-Trend Sheltered Park Setting**

Code: FELETSP

The newest addition to the Felton range of shelters is proving to be a very popular choice for parkland and picnic areas.

- Seats up to 8
- Maximum weather protection with Colorbond® Roof - Deep Ocean as Standard
- Powder-coated frames APO Grey
- Seats up to 8 people comfortably
- Latest in sleek design
- Bolt down lugs for maximum stability and safety
- Choice of colours available
- Coloured Safety End Caps available in red, blue, green, purple, yellow and orange

## **Specifications**

**Eco-Trend Sheltered Park Setting** 

Overall Plan: 2210mm L x 1972mm W x 2576mm H

**Table Top:** 2000mm L x 690mm W x 746mm H

A Division of Felton International Group Pty Ltd ABN 17 130 687 240