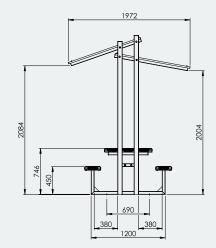

## **Specifications**

**Eco-Trend Sheltered Park Setting** 

Overall Plan: 2210mm L x 1972mm W x 2576mm H

**Table Top:** 2000mm L x 690mm W x 746mm H

A Division of Felton International Group Pty Ltd ABN 17 130 687 240