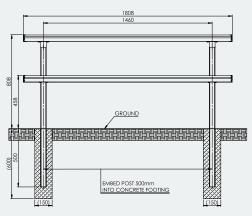

## **Specifications**

In-Ground Park Setting

Overall Plan: 1808mm L x 1546mm W x 808mm H

**Table Top:** 1808mm L x 774mm W x 808mm H

Seat Height: 458mm

A Division of Felton International Group Pty Ltd ABN 17 130 687 240