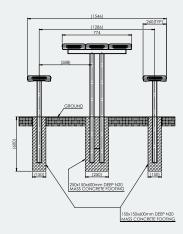

## **Specifications**

In-Ground Park Setting

Overall Plan: 1808mm L x 1546mm W x 808mm H

**Table Top:** 1808mm L x 774mm W x 808mm H

Seat Height: 458mm

A Division of Felton International Group Pty Ltd ABN 17 130 687 240