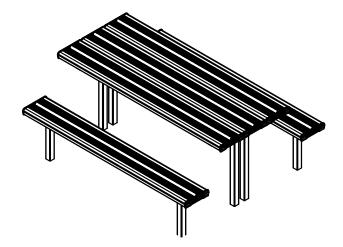

## **In-Ground Park Setting**

Code: FELIGPS

Made from anodised aluminium, the sturdy In-Ground Park Setting will withstand Australian conditions. The visual line contour of this setting makes it a perfect piece for grassed areas.

- Seats up to 8
- New and improved design features added strength and support
- · Adjustable heights & distances at time of installation
- Wheelchair accessibility
- Coloured Safety End Caps available in red, blue, green, purple, yellow and orange

## **Specifications**

In-Ground Park Setting

Overall Plan: 1808mm L x 1546mm W x 808mm H

**Table Top:** 1808mm L x 774mm W x 808mm H

Seat Height: 458mm

A Division of Felton International Group Pty Ltd ABN 17 130 687 240