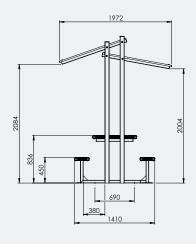

## **Specifications**

Interactive Eco-Trend Sheltered Park Setting Overall Plan: 2324mm L x 1972mm W x 2576mm H

**Table Top:** 2000mm L x 690mm W x 836mm H

A Division of Felton International Group Pty Ltd ABN 17 130 687 240