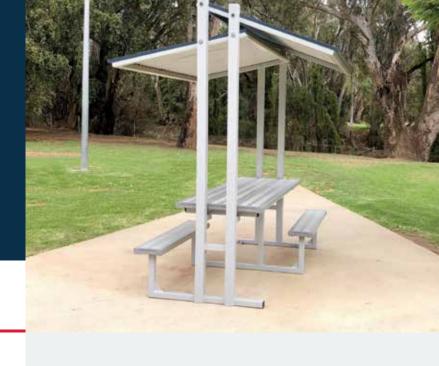

# Interactive Eco-Trend Sheltered **Park Setting**

Code: FELIETSP

Interactive Eco-Trend Sheltered Park Setting forms part of the Eco-Trend range. The newest addition to the Felton range of shelters is proving to be a very popular choice for parkland and picnic areas.

#### **Key Features**

- Seats up to 6 people including 2 Wheelchairs
- DDA Compliant
- Maximum weather protection with Colorbond® Roof
- · Latest in sleek design
- Bolt down lugs for maximum stability and safety
- Choice of colours available
- Coloured Safety End Caps available in red, blue, green, purple, yellow and orange

#### Ideal for

- Parks
- Aged Care
- Playgrounds
- Commercial Areas