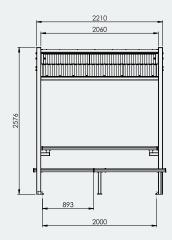

## **Specifications**

Interactive Eco-Trend Sheltered Park Setting Overall Plan: 2324mm L x 1972mm W x 2576mm H

**Table Top:** 2000mm L x 690mm W x 836mm H

A Division of Felton International Group Pty Ltd ABN 17 130 687 240