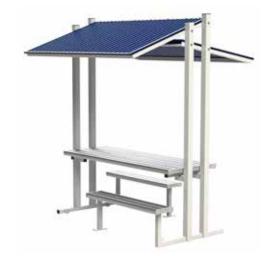

# Interactive Eco-Trend Sheltered **Park Setting**

Code: FELIETSP

Interactive Eco-Trend Sheltered Park Setting forms part of the Eco-Trend range. The newest addition to the Felton range of shelters is proving to be a very popular choice for parkland and picnic areas.

#### **Key Features**

- Seats up to 6 people including 2 Wheelchairs
- DDA Compliant
- Maximum weather protection with Colorbond® Roof
- · Latest in sleek design
- Bolt down lugs for maximum stability and safety
- Choice of colours available
- Coloured Safety End Caps available in red, blue, green, purple, yellow and orange