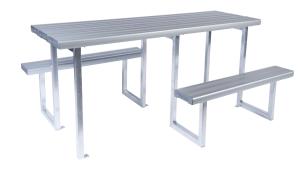

## **TABLES & CHAIRS**

# Interactive Wheelchair Setting

Code: FELIWS

There are no boundaries to communication with the Interactive Wheelchair Setting - everyone can actively join the conversation as seating is strategically placed for maximum interaction.

## **Key Features**

- Seats up to 8, including 2 wheelchairs
- DDA Compliant
- Maximising social interactions
- Coloured Safety End Caps available in red, blue, green, purple, yellow and orange