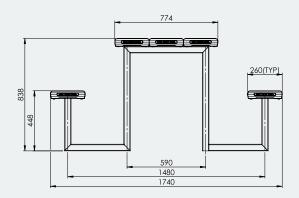

## **Specifications**

Interactive Wheelchair Setting

Overall Plan: 2408mm L x 1740mm W x 838mm H

Table Top: 2408mmL x 774mm W x 838mm H

Seat Height: 458mm

A Division of Felton International Group Pty Ltd ABN 17 130 687 240