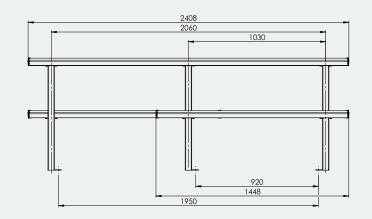

## **Specifications**

Interactive Wheelchair Setting

Overall Plan: 2408mm L x 1740mm W x 838mm H

Table Top: 2408mmL x 774mm W x 838mm H

Seat Height: 458mm

A Division of Felton International Group Pty Ltd ABN 17 130 687 240