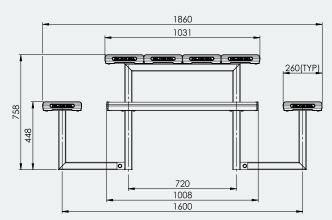

### **Specifications**

Jumbo Park Setting

Overall Plan: 2760mm L x 1860mm W x 758mm H

**Table Top:** 1808mm L x 1031mm W x 758mm H

Seat Height: 448mm

A Division of Felton International Group Pty Ltd ABN 17 130 687 240