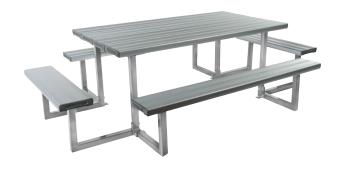

# **Jumbo Park Setting**

Code: FELJPS

This highly durable, robust, and attractive setting is designed for greater user interaction.

## **Key Features**

- Seats 12-14 people
- Highly popular throughout schools, recreation areas and parks
- Made tough to withstand the Australian climate
- Free-standing with provision to bolt down
- Coloured Safety End Caps available in red, blue, green, purple, yellow and orange

### **Specifications**

Jumbo Park Setting

Overall Plan: 2760mm L x 1860mm W x 758mm H

**Table Top:** 1808mm L x 1031mm W x 758mm H

Seat Height: 448mm

A Division of Felton International Group Pty Ltd ABN 17 130 687 240