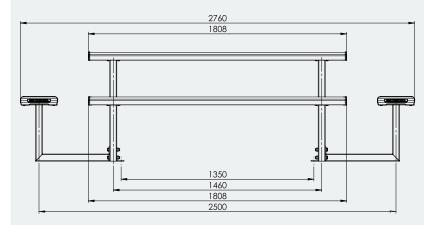

### **Specifications**

Jumbo Park Setting

Overall Plan: 2760mm L x 1860mm W x 758mm H

**Table Top:** 1808mm L x 1031mm W x 758mm H

Seat Height: 448mm

A Division of Felton International Group Pty Ltd ABN 17 130 687 240