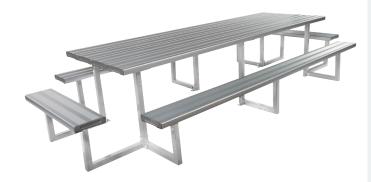

## **King Jumbo Park Setting**

Code: FELKJPS

The king of seating for sizeable groups, this unit delivers whatever the size of the seating solution you need.

- Seats 16-18
- Free-standing with provision for bolt down
- Extra length with centre frame support
- · Low maintenance
- Coloured Safety End Caps available in red, blue, green, purple, yellow and orange