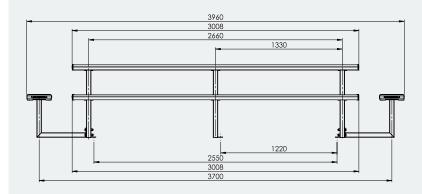

## **Specifications**

King Jumbo Park Setting

Overall Plan: 3960mm L x 1860mm W x 758mm H

**Table Top:** 3008mm L x 1031mm W x 758 mm H Seat Height: 448mm

A Division of Felton International Group Pty Ltd ABN 17 130 687 240