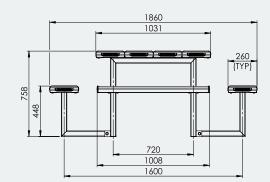

## **Specifications**

King Jumbo Park Setting

Overall Plan: 3960mm L x 1860mm W x 758mm H

**Table Top:** 3008mm L x 1031mm W x 758 mm H Seat Height: 448mm

A Division of Felton International Group Pty Ltd ABN 17 130 687 240