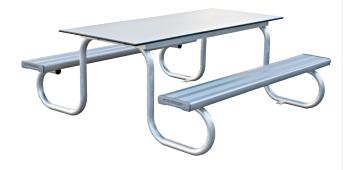

## Lunch 'n' Learn Setting

Code: FEL-LLS

UV resistant outdoor Laminex table tops put these settings at the top of their class. Ideal for outdoor classrooms or for outdoor dining. Smooth surfaces are perfect for advertising on table tops.

- Seats up to 8
- Easy to write on tables are perfect for outdoor learning
- Easy to clean suited for eating areas
- Smooth finish perfect for advertising
- Free-standing with provision to bolt down
- · Easy to write on
- For Kids Lunch & Learn Setting powder coating of legs is available in red, green, blue or yellow.

## Ideal for

- Parks
- Schools
- Outdoor Dining
- Advertising

Lunch 'n' Learn Setting

Overall Plan: 1800mm L x 1840mm W x 696mm H

**Table Top:** 1800mm L x 750mm W x 696mm H

Seat Height: 418mm

A Division of Felton International Group Pty Ltd