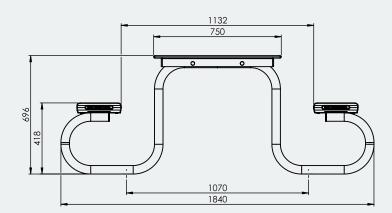

## Ideal for

- Parks
- Schools
- Outdoor Dining
- Advertising

Lunch 'n' Learn Setting

Overall Plan: 1800mm L x 1840mm W x 696mm H

**Table Top:** 1800mm L x 750mm W x 696mm H

Seat Height: 418mm

A Division of Felton International Group Pty Ltd