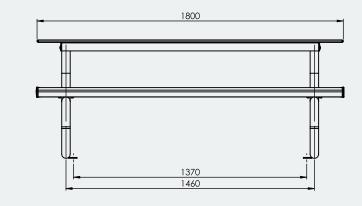

## Ideal for

- Parks
- Schools
- Outdoor Dining
- Advertising

Lunch 'n' Learn Setting

Overall Plan: 1800mm L x 1840mm W x 696mm H

**Table Top:** 1800mm L x 750mm W x 696mm H

Seat Height: 418mm

A Division of Felton International Group Pty Ltd