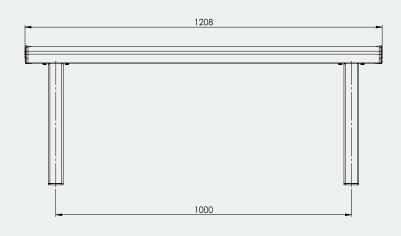

### Specifications

E CINICITE

Platform Seating **Overall Plan:** 1208mm L x 1031mm W x 463mm H