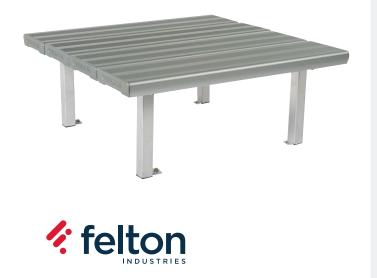

## **Platform Seating**

Code: BRPFS

Create a place where anything could happen! The Felton Platform Seating is an extremely versatile, durable and practical furniture piece for gyms, change rooms, outdoor areas and gardens.

### **Key Features**

- Movable lightweight aluminium
- Free standing with provision to bolt down
- Custom sizes available
- Coloured Safety End Caps available in red, blue, green, purple, yellow and orange