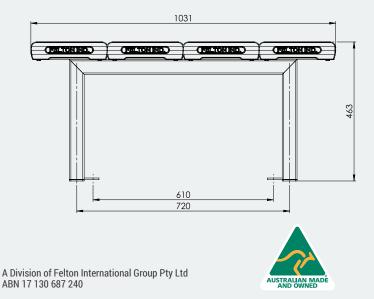

### Specifications

E CINICITE

Platform Seating **Overall Plan:** 1208mm L x 1031mm W x 463mm H