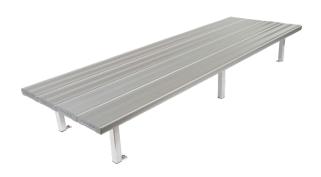

## **Quad Plank Seating - 2M**

Code: FELGCR18

Bring everything up off the ground with the Quad Plank Seat. Designed for areas with wet floors, this seating solution provides adequate personal space for everyone and their belongings.

## Ideal for

- Gyms
- Change Rooms
- Gardens
- Outdoor Areas

Quad Plank Seating - 2M

FACTON NO.

Overall Plan: 2008mm L x 1031mm W x 463mm H

A Division of Felton International Group Pty Ltd ABN 17 130 687 240