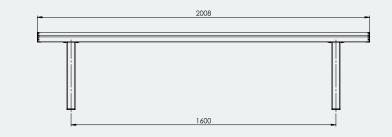

## Ideal for

- Gyms
- Change Rooms
- Gardens
- Outdoor Areas

Quad Plank Seating - 2M

FACTON NO.

Overall Plan: 2008mm L x 1031mm W x 463mm H

A Division of Felton International Group Pty Ltd ABN 17 130 687 240