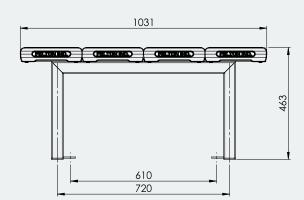

## Ideal for

- Gyms
- Change Rooms
- Gardens
- Outdoor Areas

Quad Plank Seating - 2M

FACTON NO.

Overall Plan: 2008mm L x 1031mm W x 463mm H

A Division of Felton International Group Pty Ltd ABN 17 130 687 240