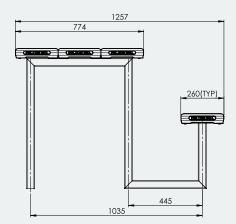

## **Specifications**

Standard Wheelchair Setting

Overall Plan: 2008mm L x 1257mm W x 838mm H

**Table Top:** 2008mm L x 774mm W x 838mm H

Seat Height: 448mm

A Division of Felton International Group Pty Ltd ABN 17 130 687 240