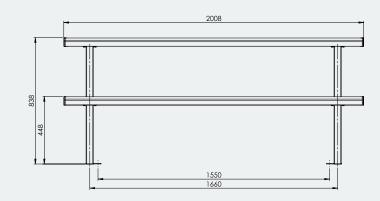

## **Specifications**

Standard Wheelchair Setting

Overall Plan: 2008mm L x 1257mm W x 838mm H

**Table Top:** 2008mm L x 774mm W x 838mm H

Seat Height: 448mm

A Division of Felton International Group Pty Ltd ABN 17 130 687 240