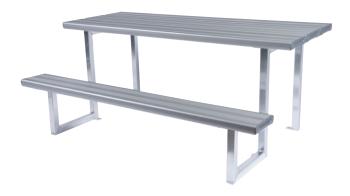

## Standard Wheelchair Setting

Code: FELSWS

This setting seats up to two wheelchair users and four non-wheelchair users, allowing for cozy and relaxed conversations between friends, students, family or community.

- Seats up to 6, including 2 wheelchairs
- DDA Compliant
- Free standing with provision to bolt down
- Highly popular with schools, hospitals, accommodation and recreation areas
- Simple and economical design
- Coloured Safety End Caps available in red, blue, green, purple, yellow and orange