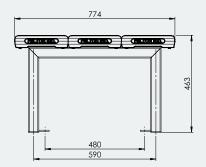

## Ideal for

- Gyms
- Change Rooms
- Gardens
- Outdoor Areas

FACION NO.

Triple Plank Seating - 2M

Overall Plan: 2008mm L x 774mm W x 463mm H

A Division of Felton International Group Pty Ltd ABN 17 130 687 240