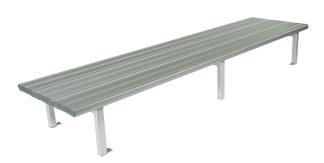

## **Triple Plank Seating - 2M**

Code: FELGCR15

Whether it's a place to throw bags, a seat for the sidelines or a central island, the Felton Triple Plank Seat has it sorted. Well-suited for high-use, wet environments like pools and surf clubs. A third plank gives plenty of room for people and their stuff too.

## Ideal for

- Gyms
- Change Rooms
- Gardens
- Outdoor Areas

FACION NO.

Triple Plank Seating - 2M

Overall Plan: 2008mm L x 774mm W x 463mm H

A Division of Felton International Group Pty Ltd ABN 17 130 687 240