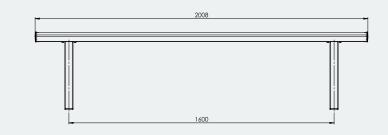

## Ideal for

- Gyms
- Change Rooms
- Gardens
- Outdoor Areas

FACION NO.

Triple Plank Seating - 2M

Overall Plan: 2008mm L x 774mm W x 463mm H

A Division of Felton International Group Pty Ltd ABN 17 130 687 240