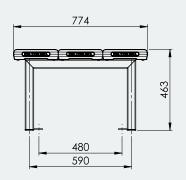

# **Specifications**

Triple Plank Seating - 4M

Overall Plan: 4008mm L x 774mm W x 463mm H

A Division of Felton International Group Pty Ltd ABN 17 130 687 240