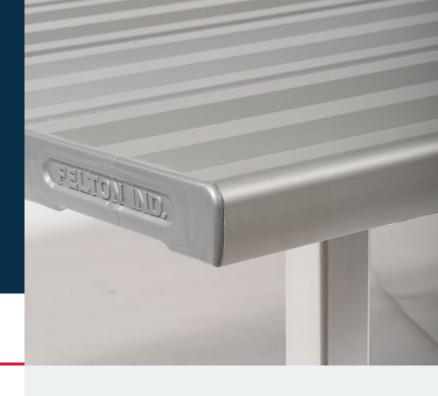

# Triple Plank Seating - 4M

Code: FELGCR17

Whether it's a place to throw bags, a seat for the sidelines or a central island, the Felton Triple Plank Seat has it sorted. Well-suited for high-use, wet environments like pools and surf clubs. A third plank gives plenty of room for people and their stuff too.

### **Key Features**

- Fully aluminium will not rust
- Bolt down or free standing options
- Hose down for cleaning purposes
- Custom sizes available
- Coloured Safety End Caps available in red, blue, green, purple, yellow and orange