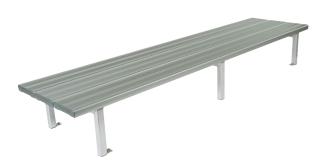

# Triple Plank Seating - 4M

Code: FELGCR17

Whether it's a place to throw bags, a seat for the sidelines or a central island, the Felton Triple Plank Seat has it sorted. Well-suited for high-use, wet environments like pools and surf clubs. A third plank gives plenty of room for people and their stuff too.

#### Ideal for

- Gyms
- Change Rooms
- Gardens
- Outdoor Areas