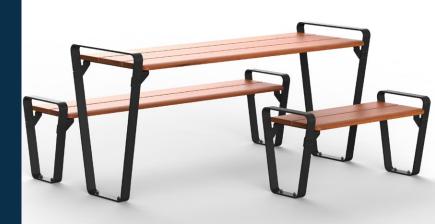

# Wheelchair Ribbon Outdoor Setting

Code: TRRS\_DDA

Introducing our new DDA compliant Wheelchair Ribbon Outdoor Settings. With contemporary design, it effortlessly complements any environment from urban streetscapes to lush parklands. The Wheelchair Ribbon Outdoor Settings offer architecturally designed DDA compliant table and chairs for comfort, style and durability.

### **Key Features**

- Tapered frame allows foot space when used with benches
- Iconic open loop frame design
- Clean, modern aesthetic
- Stop at the end of tables to prevent items falling off
- Beautiful durable Spotted Gum batons. Resistant to scratching and knocks
- Wide profile batons shaped for comfort
- Modular design for easy servicing and maintenance
- Super durable exterior grade powder-coated finish in charcoal