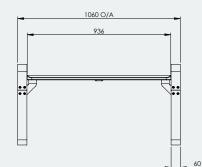

### Dimensions of seat: 450mm D x 2125mm L x 520mm H Dimensions of shorter seat: 450mm D x 1060mm L x 520mm H

A Division of Felton International Group Pty Ltd ABN 17 130 687 240

1800 834 016