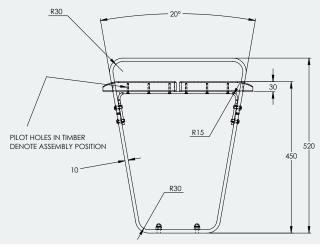

## Specifications

**Ribbon Bench Seat** 

Dimensions of Table Top: 680mm W x 2125mm L x 720mm H

### Dimensions of seat: 450mm D x 2125mm L x 520mm H Dimensions of shorter seat: 450mm D x 1060mm L x 520mm H

A Division of Felton International Group Pty Ltd ABN 17 130 687 240

1800 834 016