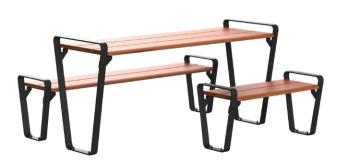

# Wheelchair Ribbon Outdoor Setting

Code: TRRS\_DDA

Introducing our new DDA compliant Wheelchair Ribbon Outdoor Settings. With contemporary design, it effortlessly complements any environment from urban streetscapes to lush parklands. The Wheelchair Ribbon Outdoor Settings offer architecturally designed DDA compliant table and chairs for comfort, style and durability.

### **Key Features**

- Tapered frame allows foot space when used with benches
- Iconic open loop frame design
- Clean, modern aesthetic
- Stop at the end of tables to prevent items falling off
- Beautiful durable Spotted Gum batons. Resistant to scratching and knocks
- Wide profile batons shaped for comfort
- Modular design for easy servicing and maintenance
- Super durable exterior grade powder-coated finish in charcoal