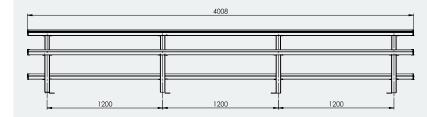

## **Specifications**

2 Tier 4M Tiered Seating

Overall Plan: 4008mm L x 653mm H (2nd Tier) x 1050mm D

A Division of Felton International Group Pty Ltd