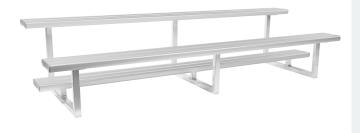

## 2 Tier 4M Tiered Seating

Code: 2TKG4

Double, triple or quadruple your seating situation with this strong but lightweight product. From sports grounds to assemblies this versatile seating solution is suitable for indoor and outdoor use.

- 2 Tier seats up to 10 people
- Available as 2m, 3m or 4m lengths
- Footrests standard
- Free standing or bolt down
- Coloured Safety End Caps available in red, blue, green, purple, yellow and orange

## **Specifications**

2 Tier 4M Tiered Seating

Overall Plan: 4008mm L x 653mm H (2nd Tier) x 1050mm D

A Division of Felton International Group Pty Ltd