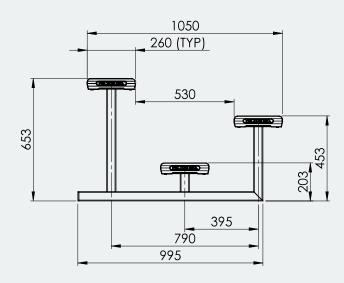

## **Specifications**

2 Tier 4M Tiered Seating

Overall Plan: 4008mm L x 653mm H (2nd Tier) x 1050mm D

A Division of Felton International Group Pty Ltd