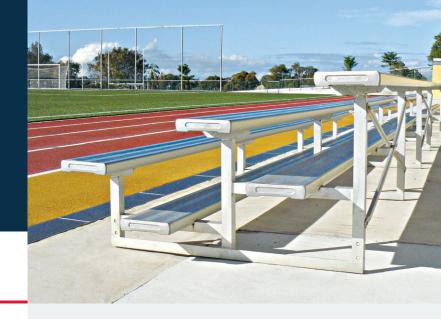

## 2 Tier 4M Tiered Seating

Code: 2TKG4

Double, triple or quadruple your seating situation with this strong but lightweight product. From sports grounds to assemblies this versatile seating solution is suitable for indoor and outdoor use.

- 2 Tier seats up to 10 people
- Available as 2m, 3m or 4m lengths
- Footrests standard
- Free standing or bolt down
- Coloured Safety End Caps available in red, blue, green, purple, yellow and orange

## Ideal for

- Sports Clubs
- Schools & Universities
- Council Grounds
- Any Indoor or Outdoor Venue