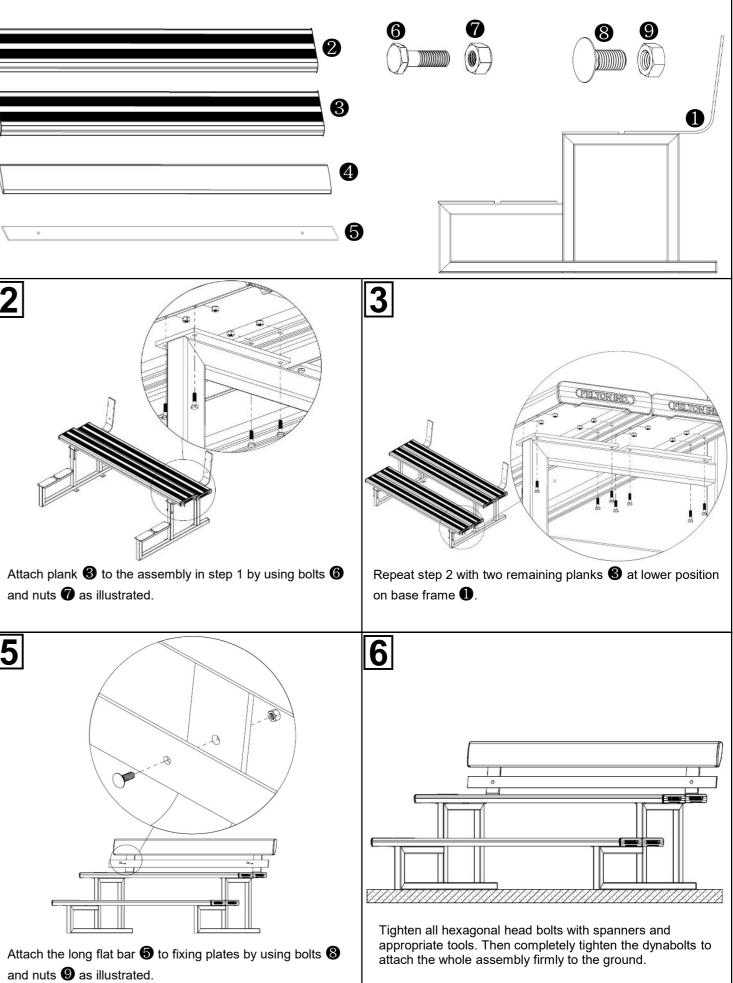

| ITEM | DESCRIPTION                  | Qty |
|------|------------------------------|-----|
| 1    | 2 TIER BACKREST BASE FRAME   | 2   |
| 2    | CUT-OUT SEAT PLANK L2000     | 1   |
| 3    | TIER PLANK L2000             | 3   |
| 4    | BACKREST PLANK L2000         | 1   |
| 5    | AL FLAT BAR 80x6xL2000       | 1   |
| 6    | AS-NZS 2465 Bolt - 1/4" x 1" | 36  |
| 7    | AS-NZS NYLON Nut - 1/4"      | 36  |
| 8    | AS 1112 Bolt - 3/8" x 1"     | 2   |
| 9    | AS 1112 Nut - 3/8"           | 2   |

by using bolts **6** and nuts **7**. Note that all fixing lugs on base frames **①** face inwards.

illustrated. Fasten the backrest planks **4** with hexagonal bolts

place on backrest plank.

Attach plank 2 (with notch cut beneath) to two base frames 1