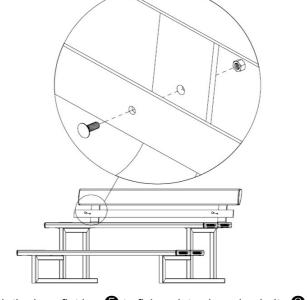

by using bolts **6** and nuts **7**. Note that all fixing lugs on base frames **①** face inwards.

illustrated. Fasten the backrest planks **4** with hexagonal bolts

place on backrest plank.

Attach plank 2 (with notch cut beneath) to two base frames 1