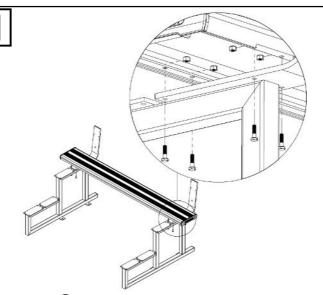

by using bolts **6** and nuts **7**. Note that all fixing lugs on base frames **①** face inwards.

illustrated. Fasten the backrest planks **4** with hexagonal bolts

place on backrest plank.

Attach plank 2 (with notch cut beneath) to two base frames 1