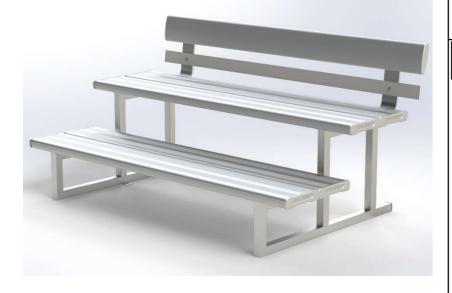

by using bolts **6** and nuts **7**. Note that all fixing lugs on base frames **①** face inwards.

illustrated. Fasten the backrest planks **4** with hexagonal bolts

place on backrest plank.

Attach plank 2 (with notch cut beneath) to two base frames 1