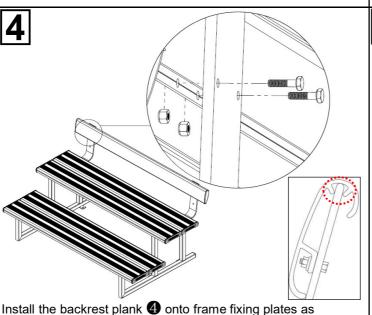

by using bolts **6** and nuts **7**. Note that all fixing lugs on base frames **①** face inwards.

illustrated. Fasten the backrest planks **4** with hexagonal bolts

place on backrest plank.

Attach plank 2 (with notch cut beneath) to two base frames 1