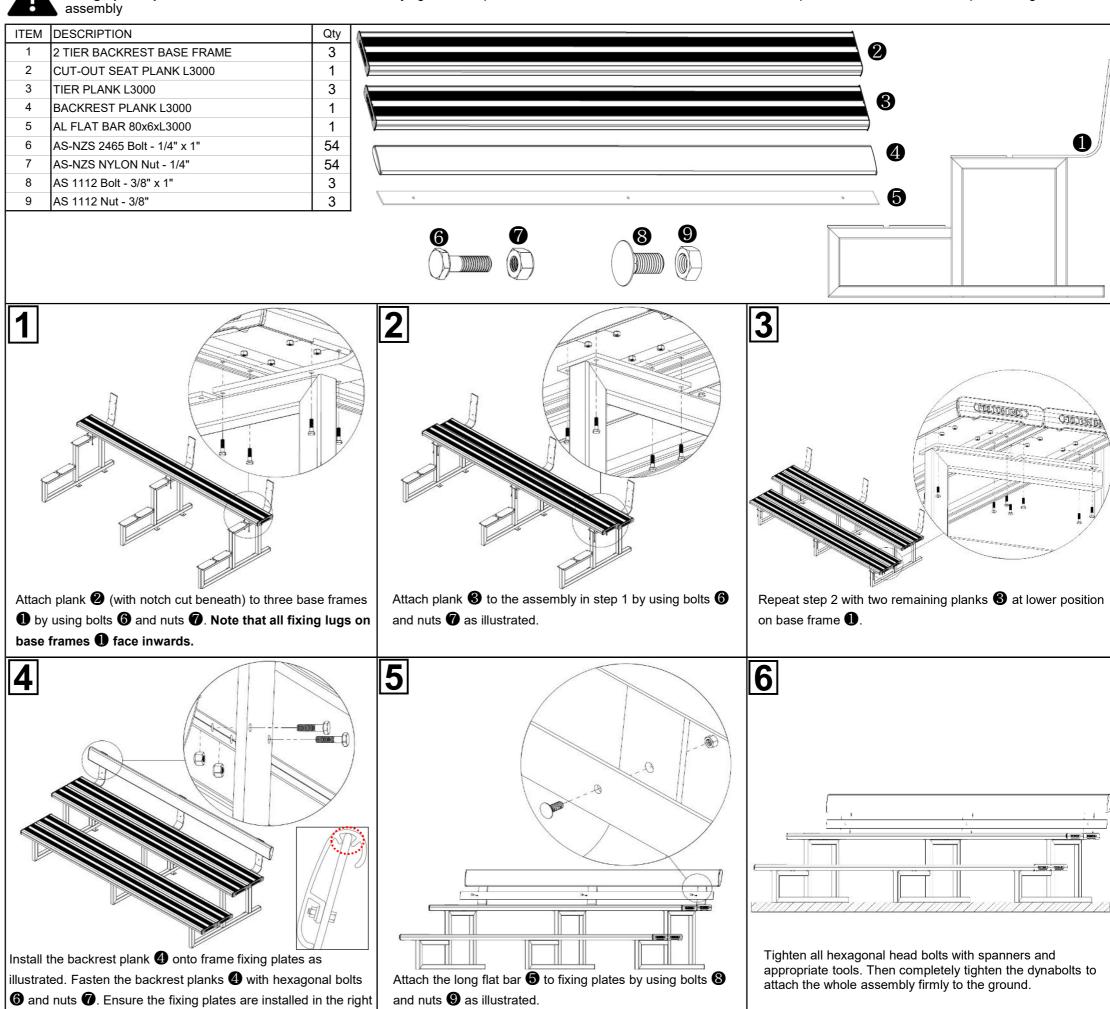

1800 05 91 58

place on backrest plank.

Felton Industries Pty Ltd | ABN: 17 130 687 240

WARNING: This assembly required two or more people as lifting is involved. Please ensure bolts and nuts are only finger-tightened throughout assembly for flexibility in lining up components. Bolt and nuts should be securely tightened in place when instructed to do so. Please check all components are included before proceeding with the