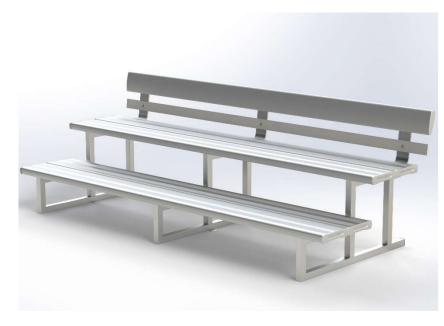

## FOR CHOOSING FELTON INDUSTRIES

2 TIER 3mtr DOUBLE PLANK WITH BACKREST SPECTATOR SEATING [Code No: 2TGS2]

"This product has been manufactured in Australia to the highest quality standard, guaranteeing proven quality, durability and low maintenance"