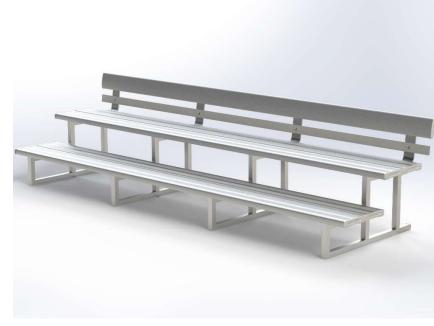

## FOR CHOOSING FELTON INDUSTRIES

2 TIER 4mtr DOUBLE PLANK WITH BACKREST SPECTATOR SEATING [Code No: 2TGS3]

"This product has been manufactured in Australia to the highest quality standard, guaranteeing proven quality, durability and low maintenance"