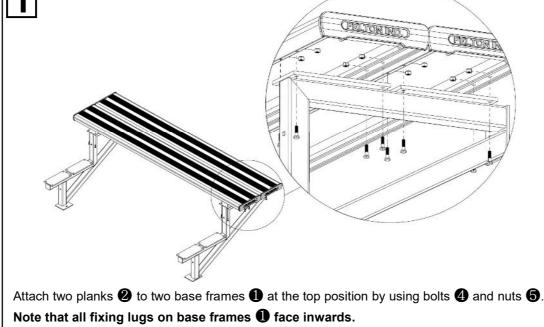

1800 05 91 58

sales@felton.net.au www.felton.net.au

Felton Industries Pty Ltd | ABN: 17 130 687 240

| A    | WARNING: This assembly required two lining up components. Bolt and nuts a assembly | o or more<br>should be | e people as lifting is involved. <b>Pleas</b><br>e securely tightened in place when | e ensure bolts and nuts are only finstructed to do so. Please check all | inger-tightened throughout assembly for flexibility in components are included before proceeding with the |
|------|------------------------------------------------------------------------------------|------------------------|-------------------------------------------------------------------------------------|-------------------------------------------------------------------------|-----------------------------------------------------------------------------------------------------------|
| ITEM | DESCRIPTION                                                                        | Qty                    | T                                                                                   |                                                                         | /° Cm                                                                                                     |
| 1    | 2 TIER WALL MOUNTED BASE FRAME                                                     | 2                      | 1                                                                                   |                                                                         |                                                                                                           |
| 2    | TIER PLANK L2000                                                                   | 4                      |                                                                                     |                                                                         | 2                                                                                                         |
| 3    | FLAT BAR 80x6xL2000                                                                | 2                      | V                                                                                   |                                                                         |                                                                                                           |
| 4    | AS-NZS 2465 Bolt - 1/4" x 1"                                                       | 32                     | 1                                                                                   |                                                                         |                                                                                                           |
| 5    | AS-NZS NYLON Nut - 1/4"                                                            | 32                     |                                                                                     |                                                                         | <u> </u>                                                                                                  |
| 6    | AS 1112 Bolt - 3/8" x 1"                                                           | 4                      | 1                                                                                   |                                                                         | •                                                                                                         |
| 7    | AS 1112 Nut - 3/8"                                                                 | 4                      |                                                                                     |                                                                         |                                                                                                           |
|      |                                                                                    |                        |                                                                                     |                                                                         |                                                                                                           |
| 1    |                                                                                    |                        |                                                                                     | 2                                                                       | CETON ND CETON                                                                                            |