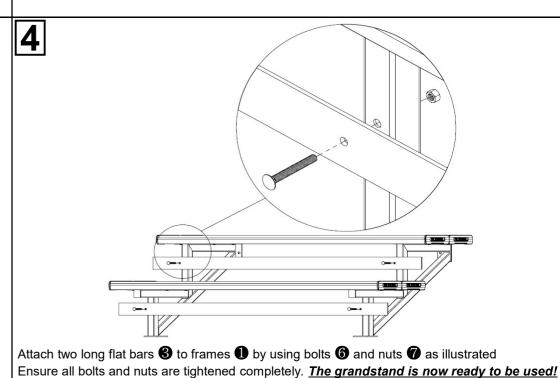

1800 05 91 58

sales@felton.net.au www.felton.net.au

Felton Industries Pty Ltd | ABN: 17 130 687 240

| A    | WARNING: This assembly required two lining up components. Bolt and nuts a assembly | o or more<br>should be | e people as lifting is involved. <b>Pleas</b><br>e securely tightened in place when | e ensure bolts and nuts are only finstructed to do so. Please check all | inger-tightened throughout assembly for flexibility in components are included before proceeding with the |
|------|------------------------------------------------------------------------------------|------------------------|-------------------------------------------------------------------------------------|-------------------------------------------------------------------------|-----------------------------------------------------------------------------------------------------------|
| ITEM | DESCRIPTION                                                                        | Qty                    | T                                                                                   |                                                                         | /° Cm                                                                                                     |
| 1    | 2 TIER WALL MOUNTED BASE FRAME                                                     | 2                      | 1                                                                                   |                                                                         |                                                                                                           |
| 2    | TIER PLANK L2000                                                                   | 4                      |                                                                                     |                                                                         | 2                                                                                                         |
| 3    | FLAT BAR 80x6xL2000                                                                | 2                      | V                                                                                   |                                                                         |                                                                                                           |
| 4    | AS-NZS 2465 Bolt - 1/4" x 1"                                                       | 32                     | 1                                                                                   |                                                                         |                                                                                                           |
| 5    | AS-NZS NYLON Nut - 1/4"                                                            | 32                     |                                                                                     |                                                                         | <u> </u>                                                                                                  |
| 6    | AS 1112 Bolt - 3/8" x 1"                                                           | 4                      | 1                                                                                   |                                                                         | •                                                                                                         |
| 7    | AS 1112 Nut - 3/8"                                                                 | 4                      |                                                                                     |                                                                         |                                                                                                           |
|      |                                                                                    |                        |                                                                                     |                                                                         |                                                                                                           |
| 1    |                                                                                    |                        |                                                                                     | 2                                                                       | CETON ND CETON                                                                                            |