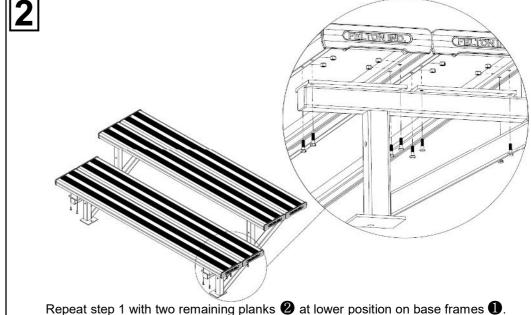

1800 05 91 58

sales@felton.net.au www.felton.net.au

Felton Industries Pty Ltd | ABN: 17 130 687 240

| A    | WARNING: This assembly required two lining up components. Bolt and nuts a assembly | o or more<br>should be | e people as lifting is involved. <b>Pleas</b><br>e securely tightened in place when | e ensure bolts and nuts are only finstructed to do so. Please check all | inger-tightened throughout assembly for flexibility in components are included before proceeding with the |
|------|------------------------------------------------------------------------------------|------------------------|-------------------------------------------------------------------------------------|-------------------------------------------------------------------------|-----------------------------------------------------------------------------------------------------------|
| ITEM | DESCRIPTION                                                                        | Qty                    | T                                                                                   |                                                                         | /° Cm                                                                                                     |
| 1    | 2 TIER WALL MOUNTED BASE FRAME                                                     | 2                      | 1                                                                                   |                                                                         |                                                                                                           |
| 2    | TIER PLANK L2000                                                                   | 4                      |                                                                                     |                                                                         | 2                                                                                                         |
| 3    | FLAT BAR 80x6xL2000                                                                | 2                      | V                                                                                   |                                                                         |                                                                                                           |
| 4    | AS-NZS 2465 Bolt - 1/4" x 1"                                                       | 32                     | 1                                                                                   |                                                                         |                                                                                                           |
| 5    | AS-NZS NYLON Nut - 1/4"                                                            | 32                     |                                                                                     |                                                                         | <u> </u>                                                                                                  |
| 6    | AS 1112 Bolt - 3/8" x 1"                                                           | 4                      | 1                                                                                   |                                                                         | •                                                                                                         |
| 7    | AS 1112 Nut - 3/8"                                                                 | 4                      |                                                                                     |                                                                         |                                                                                                           |
|      |                                                                                    |                        |                                                                                     |                                                                         |                                                                                                           |
| 1    |                                                                                    |                        |                                                                                     | 2                                                                       | CETON ND CETON                                                                                            |