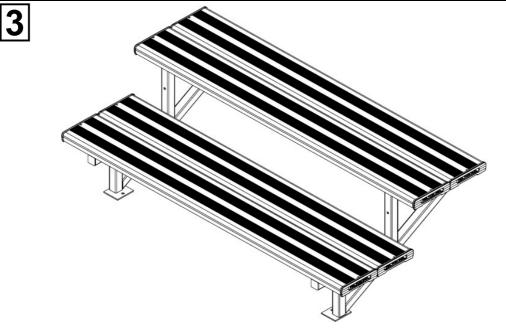

Attach the whole assembly in step 2 firmly to the ground and wall with appropriate dynalbolts M12 on each frame lug. Tighten all hexagonal head bolts with spanners and appropriate tools.