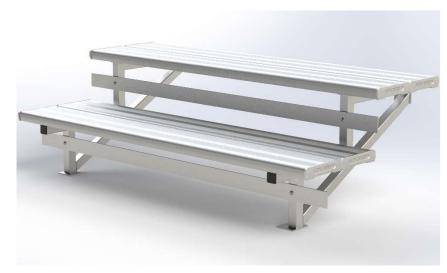

## FOR CHOOSING FELTON INDUSTRIES

2 TIER 2mtr WALL MOUNTED SPECTATOR SEATING [Code No: 2TGS7]

"This product has been manufactured in Australia to the highest quality standard, guaranteeing proven quality, durability and low maintenance"