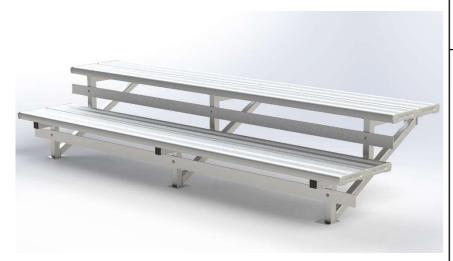

## FOR CHOOSING FELTON INDUSTRIES

2 TIER 3mtr WALL MOUNTED SPECTATOR SEATING [Code No: 2TGS8]

"This product has been manufactured in Australia to the highest quality standard, guaranteeing proven quality, durability and low maintenance"