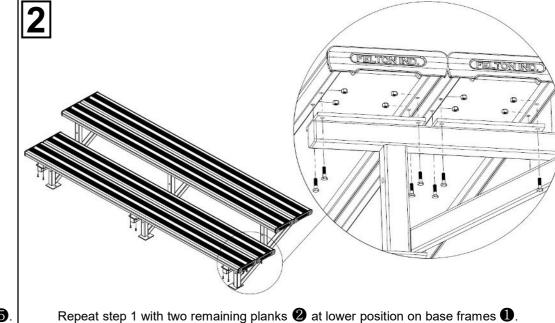

Attach the whole assembly in step 2 firmly to the ground and wall with appropriate dynalbolts M12 on each frame lug. Tighten all hexagonal head bolts with spanners and appropriate tools.

Ensure all bolts and nuts are tightened completely. The grandstand is now ready to be used!