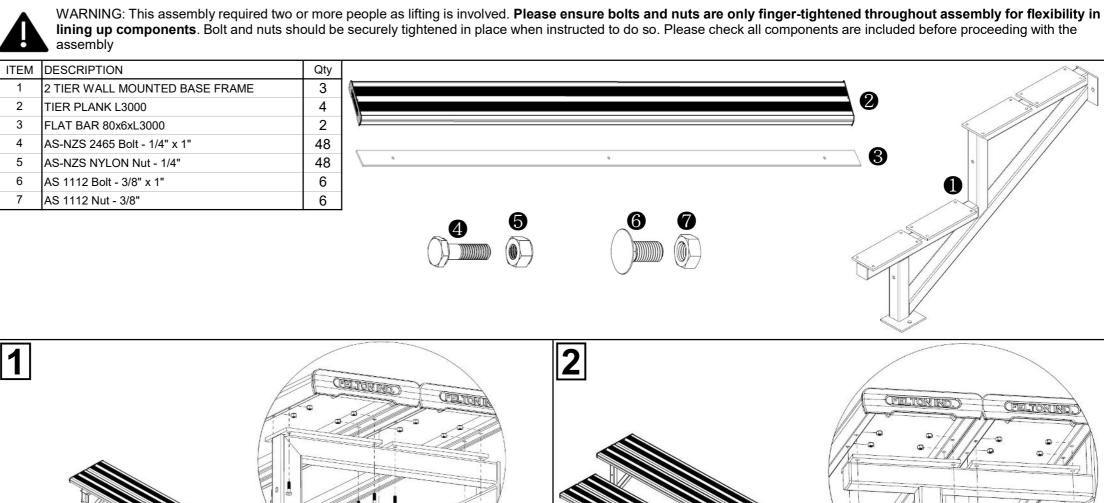

1800 05 91 58

Felton Industries Pty Ltd | ABN: 17 130 687 240

Attach two planks 2 to three base frames 1 at the top position by using bolts 4 and nuts 5. Note that all fixing lugs on base frames **1** face inwards.

Attach the whole assembly in step 2 firmly to the ground and wall with appropriate dynalbolts M12 on each frame lug. Tighten all hexagonal head bolts with spanners and appropriate tools.

Ensure all bolts and nuts are tightened completely. The grandstand is now ready to be used!