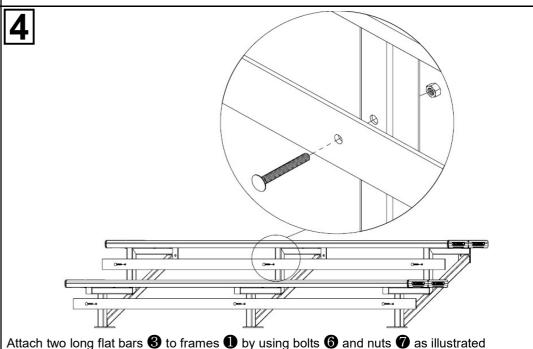

1800 05 91 58

Felton Industries Pty Ltd | ABN: 17 130 687 240

Attach two planks 2 to three base frames 1 at the top position by using bolts 4 and nuts 5. Note that all fixing lugs on base frames **1** face inwards.