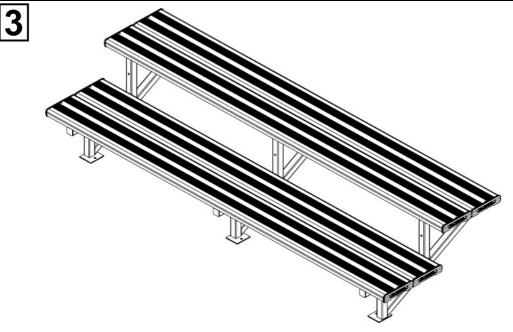

## FOR CHOOSING FELTON INDUSTRIES

2 TIER 3mtr WALL MOUNTED SPECTATOR SEATING [Code No: 2TGS8]

"This product has been manufactured in Australia to the highest quality standard, guaranteeing proven quality, durability and low maintenance"