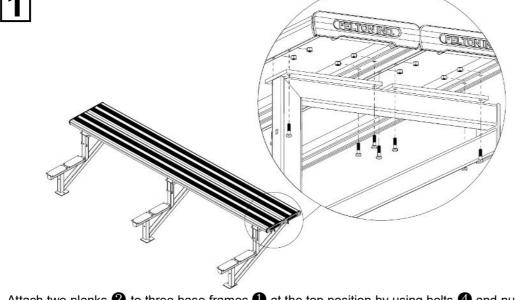

1800 05 91 58

Felton Industries Pty Ltd | ABN: 17 130 687 240

Attach two planks 2 to three base frames 1 at the top position by using bolts 4 and nuts 5. Note that all fixing lugs on base frames **1** face inwards.