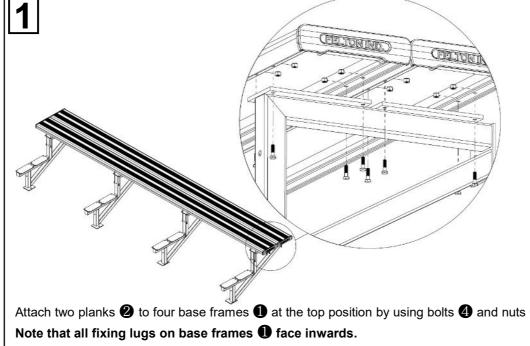

1800 05 91 58

Felton Industries Pty Ltd | ABN: 17 130 687 240

| A    | WARNING: This assembly required two or lining up components. Bolt and nuts shassembly | or more | e people as lifting is involved. <b>Pleas</b> e securely tightened in place when | e ensure bolts and nuts are onlinstructed to do so. Please check | y finger-tightened throughout assembly for flexibility in all components are included before proceeding with the |
|------|---------------------------------------------------------------------------------------|---------|----------------------------------------------------------------------------------|------------------------------------------------------------------|------------------------------------------------------------------------------------------------------------------|
| ITEM | DESCRIPTION                                                                           | Qty     |                                                                                  |                                                                  |                                                                                                                  |
| 1    | 2 TIER WALL MOUNTED BASE FRAME                                                        | 4       | <b>\</b>                                                                         |                                                                  |                                                                                                                  |
| 2    | TIER PLANK L4000                                                                      | 4       | N_                                                                               |                                                                  | 2                                                                                                                |
| 3    | FLAT BAR 80x6xL4000                                                                   | 2       | V                                                                                |                                                                  |                                                                                                                  |
| 4    | AS-NZS 2465 Bolt - 1/4" x 1"                                                          | 64      |                                                                                  |                                                                  |                                                                                                                  |
| 5    | AS-NZS NYLON Nut - 1/4"                                                               | 64      | ` '                                                                              | •                                                                |                                                                                                                  |
| 6    | AS 1112 Bolt - 3/8" x 1"                                                              | 8       |                                                                                  |                                                                  | 0  ///                                                                                                           |
| 7    | AS 1112 Nut - 3/8"                                                                    | 8       |                                                                                  |                                                                  |                                                                                                                  |
|      |                                                                                       |         |                                                                                  |                                                                  |                                                                                                                  |
| 1    |                                                                                       |         |                                                                                  | 2                                                                |                                                                                                                  |