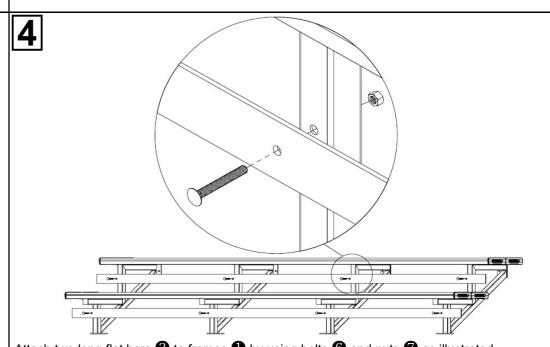

Attach the whole assembly in step 2 firmly to the ground and wall with appropriate dynalbolts M12 on each frame lug. Tighten all hexagonal head bolts with spanners and appropriate tools.

Attach two long flat bars **3** to frames **1** by using bolts **6** and nuts **7** as illustrated Ensure all bolts and nuts are tightened completely. The grandstand is now ready to be used!