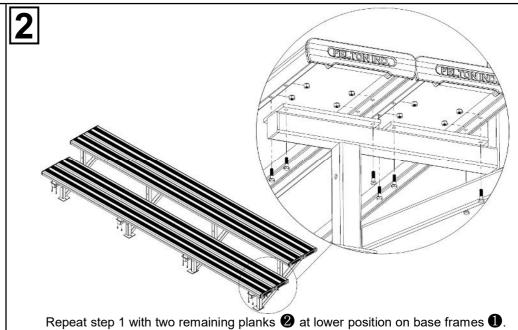

1800 05 91 58

Felton Industries Pty Ltd | ABN: 17 130 687 240

| A    | WARNING: This assembly required two or lining up components. Bolt and nuts shassembly | or more | e people as lifting is involved. <b>Pleas</b> e securely tightened in place when | e ensure bolts and nuts are onlinstructed to do so. Please check | y finger-tightened throughout assembly for flexibility in all components are included before proceeding with the |
|------|---------------------------------------------------------------------------------------|---------|----------------------------------------------------------------------------------|------------------------------------------------------------------|------------------------------------------------------------------------------------------------------------------|
| ITEM | DESCRIPTION                                                                           | Qty     |                                                                                  |                                                                  |                                                                                                                  |
| 1    | 2 TIER WALL MOUNTED BASE FRAME                                                        | 4       | <b>\</b>                                                                         |                                                                  |                                                                                                                  |
| 2    | TIER PLANK L4000                                                                      | 4       | N_                                                                               |                                                                  | 2                                                                                                                |
| 3    | FLAT BAR 80x6xL4000                                                                   | 2       | V                                                                                |                                                                  |                                                                                                                  |
| 4    | AS-NZS 2465 Bolt - 1/4" x 1"                                                          | 64      |                                                                                  |                                                                  |                                                                                                                  |
| 5    | AS-NZS NYLON Nut - 1/4"                                                               | 64      | ` '                                                                              | •                                                                |                                                                                                                  |
| 6    | AS 1112 Bolt - 3/8" x 1"                                                              | 8       |                                                                                  |                                                                  | 0  ///                                                                                                           |
| 7    | AS 1112 Nut - 3/8"                                                                    | 8       |                                                                                  |                                                                  |                                                                                                                  |
|      |                                                                                       |         |                                                                                  |                                                                  |                                                                                                                  |
| 1    |                                                                                       |         |                                                                                  | 2                                                                |                                                                                                                  |