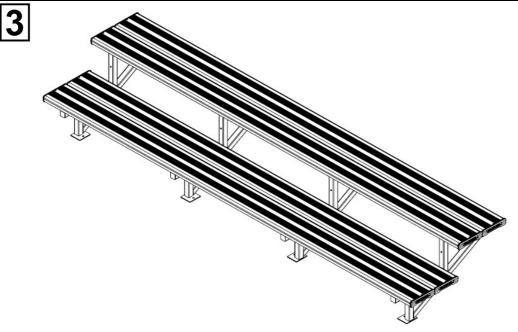

Attach the whole assembly in step 2 firmly to the ground and wall with appropriate dynalbolts M12 on each frame lug. Tighten all hexagonal head bolts with spanners and appropriate tools.

Attach two long flat bars **3** to frames **1** by using bolts **6** and nuts **7** as illustrated Ensure all bolts and nuts are tightened completely. The grandstand is now ready to be used!