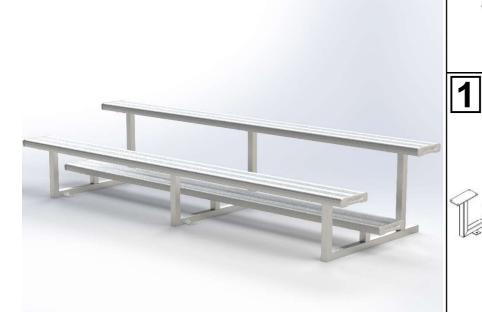

## 2 TIER 3mtr TIERED SEATING [Code No: 2TKG3]

WARNING: This assembly required two or more people as lifting is involved. Please ensure bolts and nuts are only finger-tightened throughout assembly for flexibility in lining up components. Bolt and nuts should be securely tightened in place when instructed to do so. Please check all components are included before proceeding with the assembly