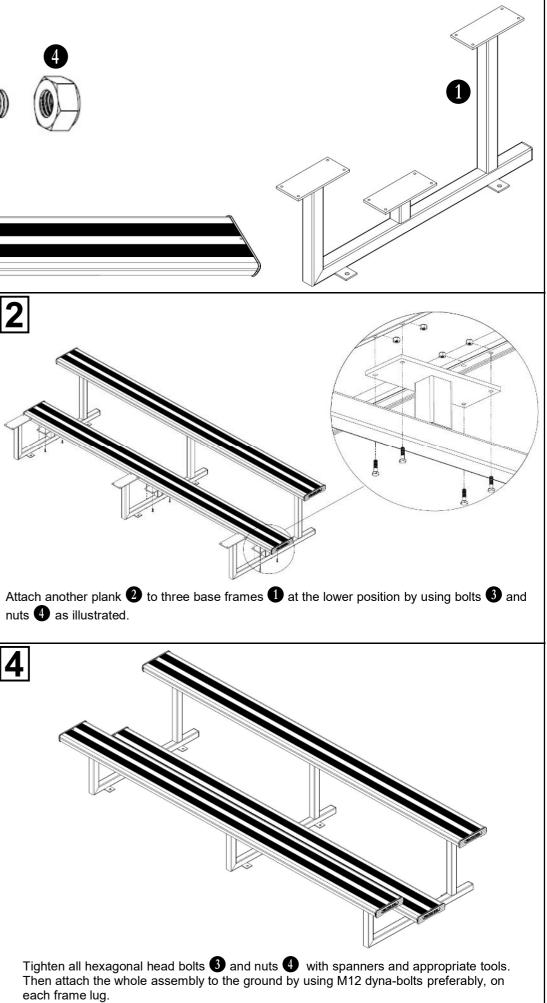

Attach one plank 2 to three base frames 1 at the top position by using bolts 3 and nuts 4 as illustrated. Note that all fixing lugs on base frames 1 face inwards.

sales@felton.net.au www.felton.net.au

Felton Industries Pty Ltd | ABN: 17 130 687 240