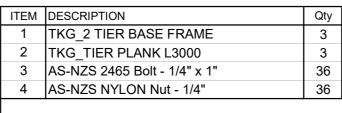

Attach one plank 2 to three base frames 1 at the top position by using bolts 3 and nuts 4 as illustrated. Note that all fixing lugs on base frames 1 face inwards.

sales@felton.net.au www.felton.net.au

Felton Industries Pty Ltd | ABN: 17 130 687 240