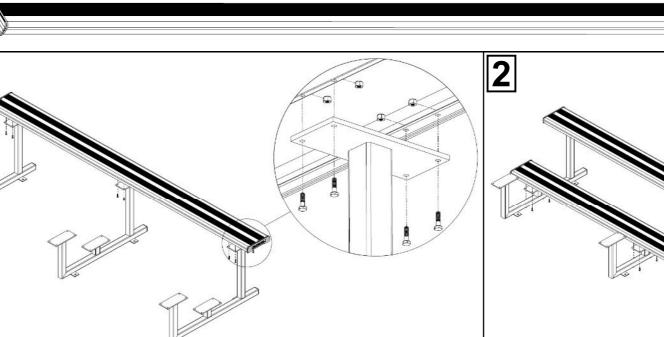

Attach one plank 2 to three base frames 1 at the top position by using bolts 3 and nuts 4 as illustrated. Note that all fixing lugs on base frames 1 face inwards.

sales@felton.net.au www.felton.net.au

Felton Industries Pty Ltd | ABN: 17 130 687 240