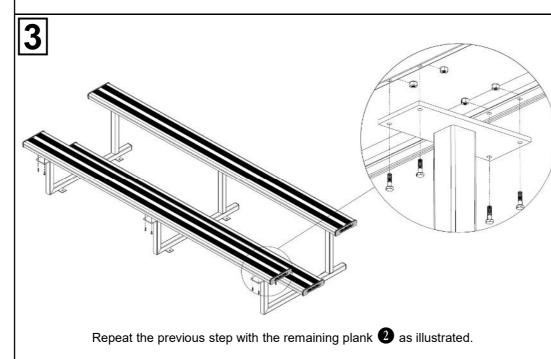

Attach one plank 2 to three base frames 1 at the top position by using bolts 3 and nuts 4 as illustrated. Note that all fixing lugs on base frames 1 face inwards.

sales@felton.net.au www.felton.net.au

Felton Industries Pty Ltd | ABN: 17 130 687 240