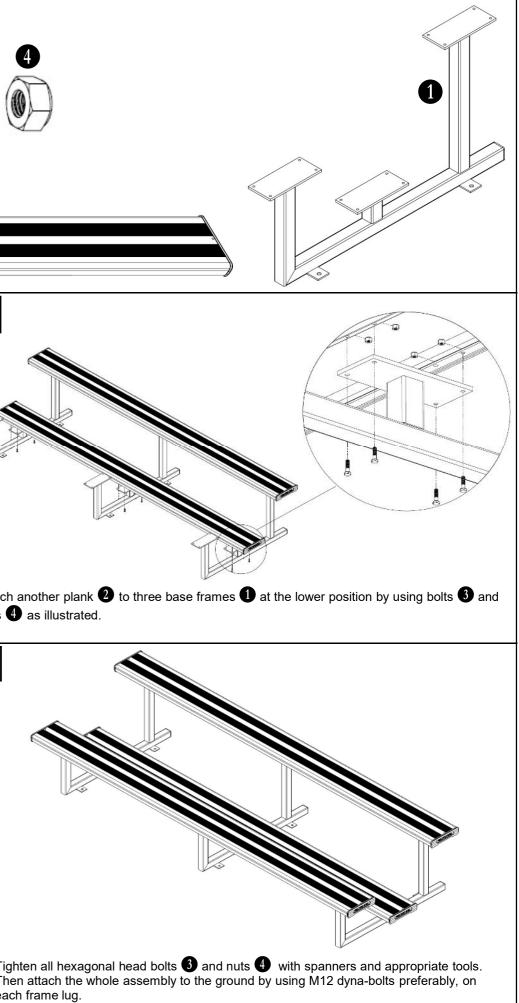

Attach one plank 2 to three base frames 1 at the top position by using bolts 3 and nuts 4 as illustrated. Note that all fixing lugs on base frames 1 face inwards.

sales@felton.net.au www.felton.net.au

Felton Industries Pty Ltd | ABN: 17 130 687 240