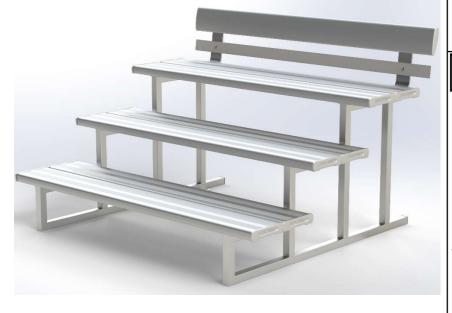

Install the backrest plank 4 onto frame fixing plates as illustrated. Fasten the backrest planks **4** with hexagonal bolts 6 and nuts 7. Ensure the fixing plates are installed in the right

place on backrest plank.