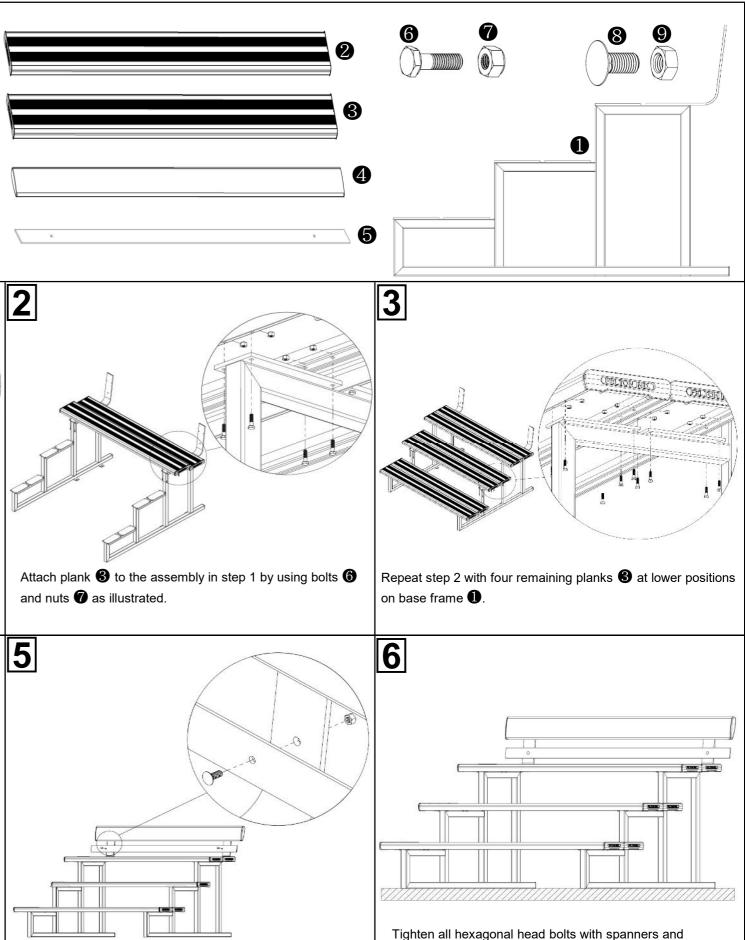

| 1 3 TIER BACKREST BASE FRAME   | 2  |
|--------------------------------|----|
| 2 CUT-OUT SEAT PLANK L2000     | 1  |
| 3 TIER PLANK L2000             | 5  |
| 4 BACKREST PLANK L2000         | 1  |
| 5 AL FLAT BAR 80x6xL2000       | 1  |
| 6 AS-NZS 2465 Bolt - 1/4" x 1" | 52 |
| 7 AS-NZS NYLON Nut - 1/4"      | 52 |
| 8 AS 1112 Bolt - 3/8" x 1"     | 2  |
| 9 AS 1112 Nut - 3/8"           | 2  |

"This product has been manufactured in Australia to the highest quality standard, guaranteeing proven quality, durability and low maintenance"

Felton Industries Pty Ltd | ABN: 17 130 687 240

Attach plank 2 (with notch cut beneath) to two base frames 1 by using bolts 6 and nuts 7. Note that all fixing lugs on base frames **①** face inwards.