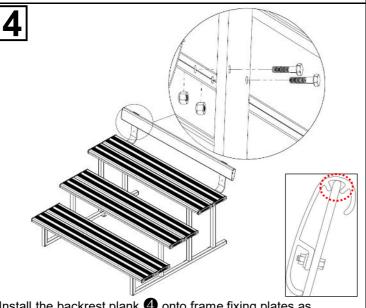

Attach the long flat bar **5** to fixing plates by using bolts **8** and nuts 9 as illustrated.

appropriate tools. Then completely tighten the dynabolts to attach the whole assembly firmly to the ground.