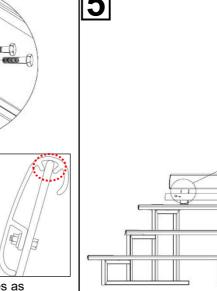

Attach the long flat bar **5** to fixing plates by using bolts **8** and nuts 9 as illustrated.

appropriate tools. Then completely tighten the dynabolts to attach the whole assembly firmly to the ground.