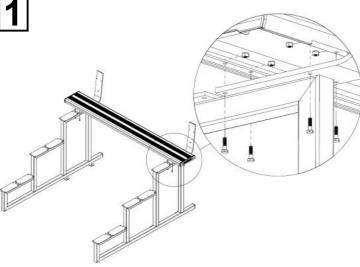

## ASSEMBLY INSTRUCTION

Thank You

## FOR CHOOSING FELTON INDUSTRIES

**3 TIER 2mtr DOUBLE PLANK WITH** BACKREST SPECTATOR SEATING [Code No: 3TGS1]

|   |  | W   |
|---|--|-----|
|   |  | lin |
|   |  | as  |
| _ |  |     |

/ARNING: This assembly required two or more people as lifting is involved. Please ensure bolts and nuts are only finger-tightened throughout assembly for flexibility in ning up components. Bolt and nuts should be securely tightened in place when instructed to do so. Please check all components are included before proceeding with the ssembly