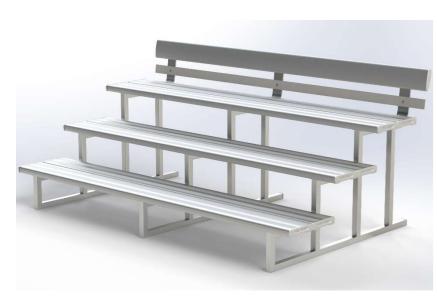

## FOR CHOOSING FELTON INDUSTRIES

3 TIER 3mtr DOUBLE PLANK WITH BACKREST SPECTATOR SEATING [Code No: 3TGS2]

"This product has been manufactured in Australia to the highest quality standard, guaranteeing proven quality, durability and low maintenance"