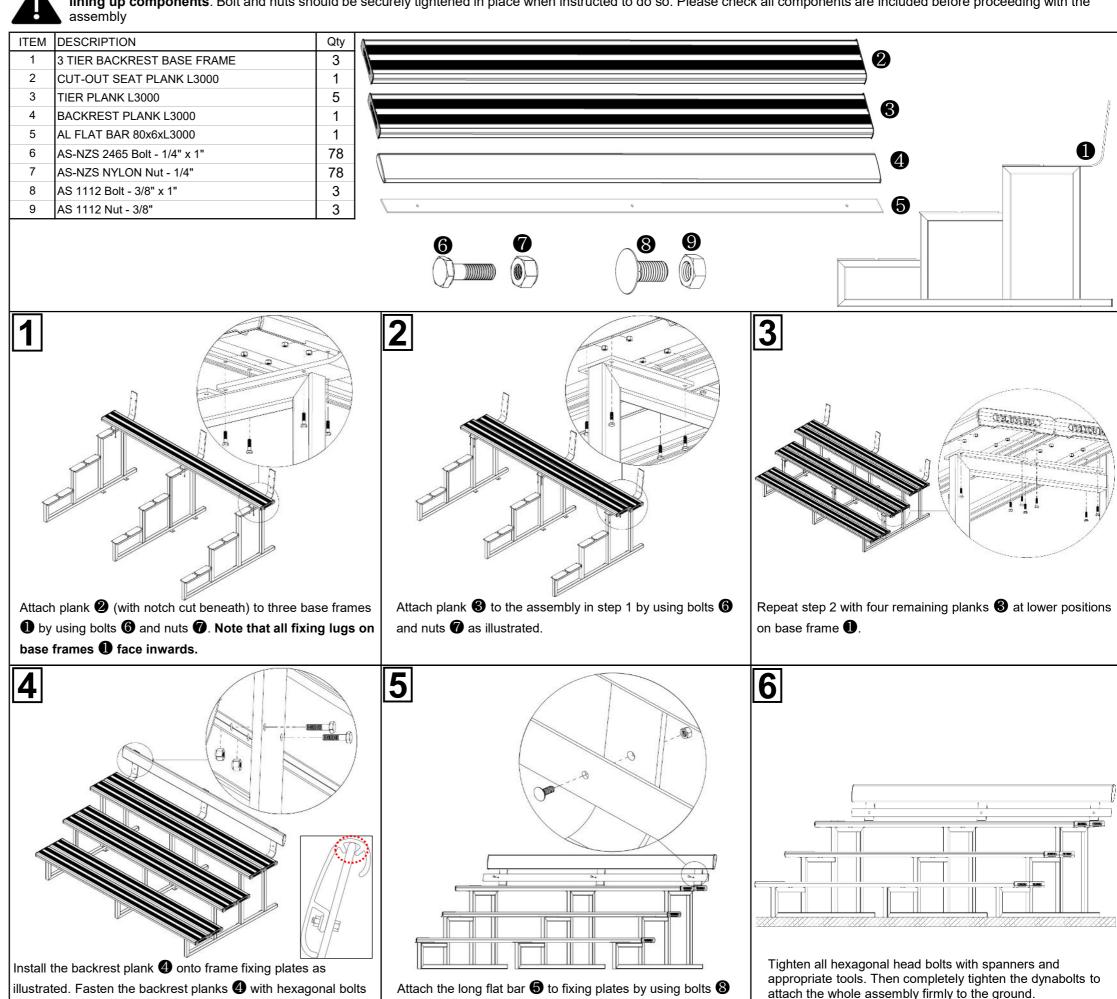

1800 05 91 58

6 and nuts 7. Ensure the fixing plates are installed in the right

place on backrest plank.

Felton Industries Pty Ltd | ABN: 17 130 687 240

WARNING: This assembly required two or more people as lifting is involved. Please ensure bolts and nuts are only finger-tightened throughout assembly for flexibility in lining up components. Bolt and nuts should be securely tightened in place when instructed to do so. Please check all components are included before proceeding with the

and nuts **9** as illustrated.