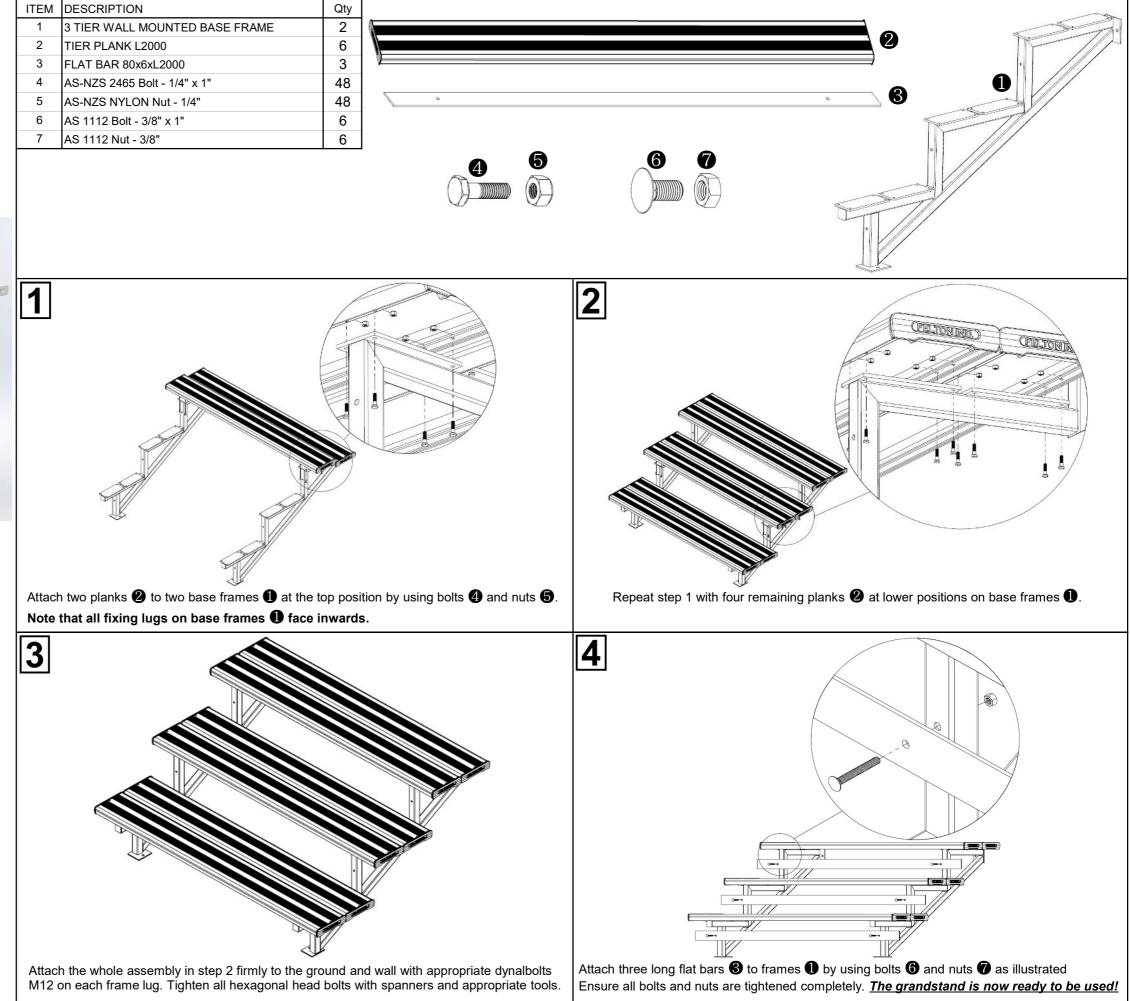

## FOR CHOOSING FELTON INDUSTRIES

**3 TIER 2mtr WALL MOUNTED** SPECTATOR SEATING [Code No: 3TGS7]

|      | assembly                       |   |
|------|--------------------------------|---|
| ITEM | DESCRIPTION                    | ( |
| 1    | 3 TIER WALL MOUNTED BASE FRAME |   |
| 2    | TIER PLANK L2000               |   |
| 3    | FLAT BAR 80x6xL2000            |   |
| 4    | AS-NZS 2465 Bolt - 1/4" x 1"   | 4 |
| 5    | AS-NZS NYLON Nut - 1/4"        | 4 |
| 6    | AS 1112 Bolt - 3/8" x 1"       |   |
| 7    | AS 1112 Nut - 3/8"             |   |

## WARNING: This assembly required two or more people as lifting is involved. Please ensure bolts and nuts are only finger-tightened throughout assembly for flexibility in lining up components. Bolt and nuts should be securely tightened in place when instructed to do so. Please check all components are included before proceeding with the