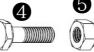

## FOR CHOOSING FELTON INDUSTRIES

**3 TIER 2mtr WALL MOUNTED** SPECTATOR SEATING [Code No: 3TGS7]

|      | assembly                       |   |
|------|--------------------------------|---|
| ITEM | DESCRIPTION                    | ( |
| 1    | 3 TIER WALL MOUNTED BASE FRAME |   |
| 2    | TIER PLANK L2000               |   |
| 3    | FLAT BAR 80x6xL2000            |   |
| 4    | AS-NZS 2465 Bolt - 1/4" x 1"   | 4 |
| 5    | AS-NZS NYLON Nut - 1/4"        | 4 |
| 6    | AS 1112 Bolt - 3/8" x 1"       |   |
| 7    | AS 1112 Nut - 3/8"             |   |