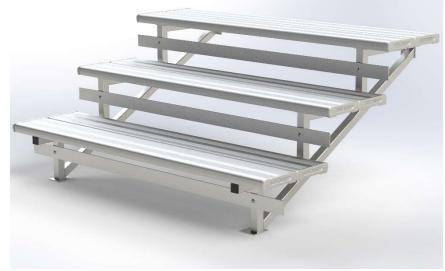

## FOR CHOOSING FELTON INDUSTRIES

**3 TIER 2mtr WALL MOUNTED** SPECTATOR SEATING [Code No: 3TGS7]

|      | assembly                       |   |
|------|--------------------------------|---|
| ITEM | DESCRIPTION                    | ( |
| 1    | 3 TIER WALL MOUNTED BASE FRAME |   |
| 2    | TIER PLANK L2000               |   |
| 3    | FLAT BAR 80x6xL2000            |   |
| 4    | AS-NZS 2465 Bolt - 1/4" x 1"   | 4 |
| 5    | AS-NZS NYLON Nut - 1/4"        | 4 |
| 6    | AS 1112 Bolt - 3/8" x 1"       |   |
| 7    | AS 1112 Nut - 3/8"             |   |