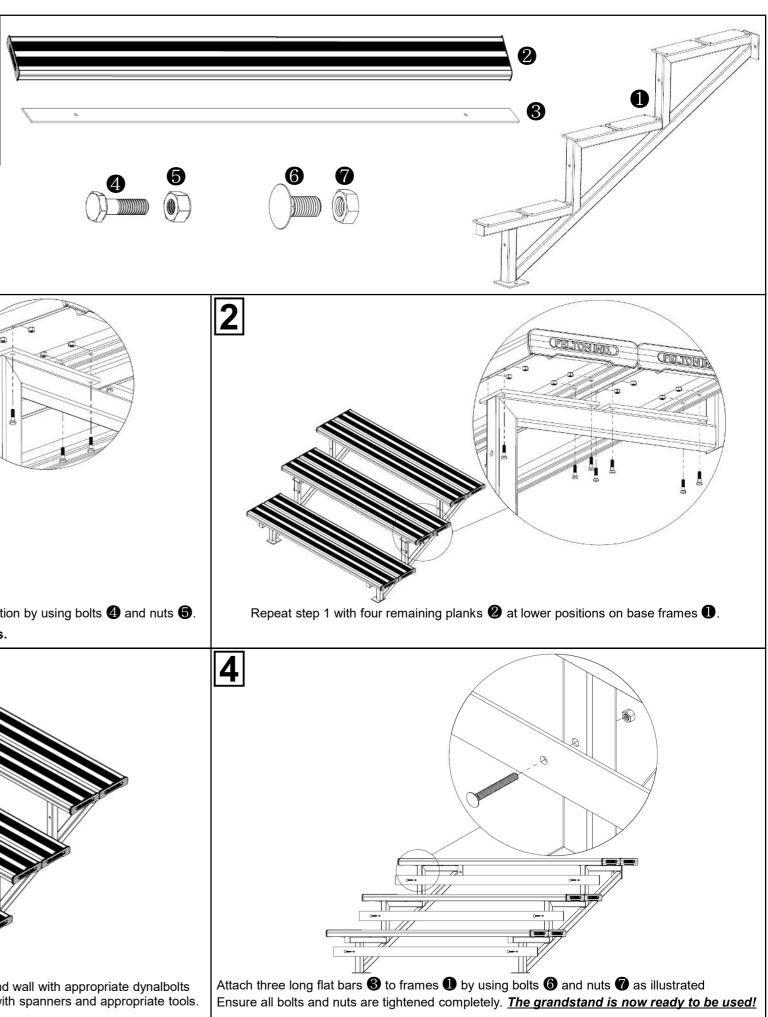

## FOR CHOOSING FELTON INDUSTRIES

**3 TIER 2mtr WALL MOUNTED** SPECTATOR SEATING [Code No: 3TGS7]

|      | assembly                       |   |
|------|--------------------------------|---|
| ITEM | DESCRIPTION                    | ( |
| 1    | 3 TIER WALL MOUNTED BASE FRAME |   |
| 2    | TIER PLANK L2000               |   |
| 3    | FLAT BAR 80x6xL2000            |   |
| 4    | AS-NZS 2465 Bolt - 1/4" x 1"   | 4 |
| 5    | AS-NZS NYLON Nut - 1/4"        | 4 |
| 6    | AS 1112 Bolt - 3/8" x 1"       |   |
| 7    | AS 1112 Nut - 3/8"             |   |