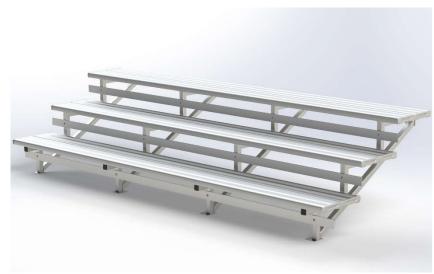

## FOR CHOOSING FELTON INDUSTRIES

3 TIER 4mtr WALL MOUNTED SPECTATOR SEATING [Code No: 3TGS9]

"This product has been manufactured in Australia to the highest quality standard, guaranteeing proven quality, durability and low maintenance"