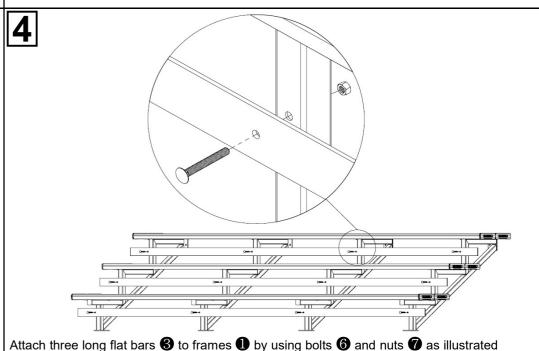

1800 05 91 58

Felton Industries Pty Ltd | ABN: 17 130 687 240

| A    |                                                                                         |     |   |                                | inger-tightened throughout assembly for flexibility in components are included before proceeding with the |
|------|-----------------------------------------------------------------------------------------|-----|---|--------------------------------|-----------------------------------------------------------------------------------------------------------|
| ITEM | DESCRIPTION                                                                             | Qty |   |                                |                                                                                                           |
|      | 3 TIER WALL MOUNTED BASE FRAME                                                          | 4   | Δ |                                |                                                                                                           |
| 2    | TIER PLANK L4000                                                                        | 6   |   |                                | 2                                                                                                         |
| 3    | FLAT BAR 80x6xL4000                                                                     | 3   |   |                                |                                                                                                           |
| 4    | AS-NZS 2465 Bolt - 1/4" x 1"                                                            | 96  |   |                                |                                                                                                           |
| 5    | AS-NZS NYLON Nut - 1/4"                                                                 | 96  | • | ě                              | . 8                                                                                                       |
| 6    | AS 1112 Bolt - 3/8" x 1"                                                                | 12  |   |                                |                                                                                                           |
| 7    | AS 1112 Nut - 3/8"                                                                      | 12  |   |                                |                                                                                                           |
|      |                                                                                         |     |   |                                |                                                                                                           |
|      | th two planks ② to four base frames ① at the that all fixing lugs on base frames ① face |     |   | Repeat step 1 with four remain | ning planks 2 at lower positions on base frames 1.                                                        |
| 2    |                                                                                         |     |   | <b>1</b>                       |                                                                                                           |