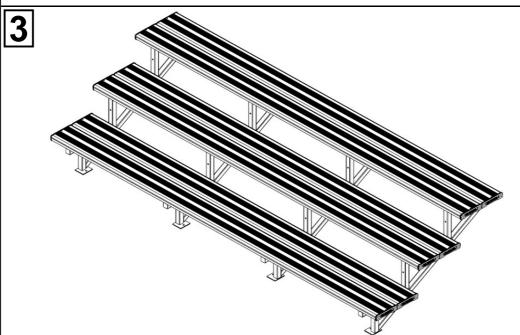

## FOR CHOOSING FELTON INDUSTRIES

3 TIER 4mtr WALL MOUNTED SPECTATOR SEATING [Code No: 3TGS9]

"This product has been manufactured in Australia to the highest quality standard, guaranteeing proven quality, durability and low maintenance"