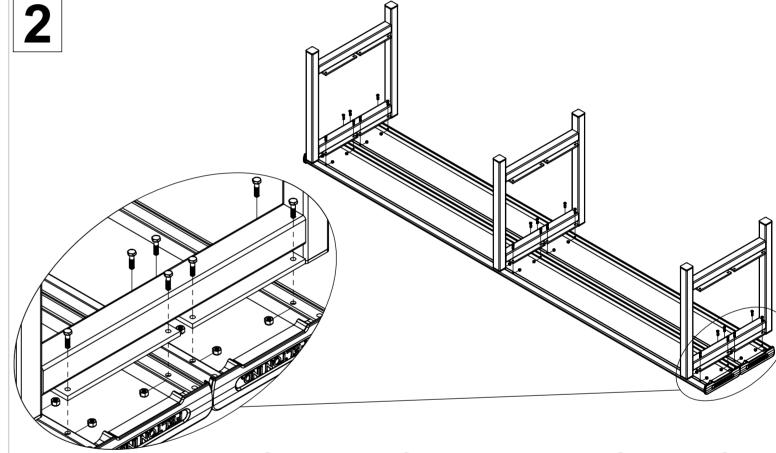

Attach three main frames (1) to two planks (2) in step 1 by using bolts (3) and nuts (4) as illustrated.

Tighten all hexagonal head bolts with spanners and appropriate tools.

Page 1 of 1