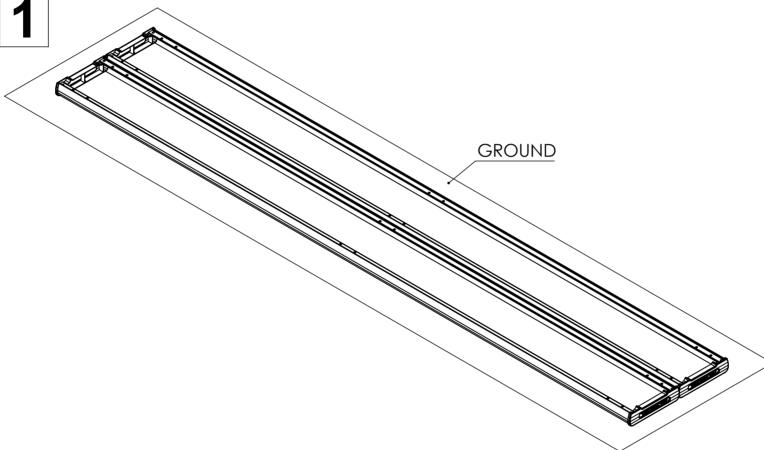

Attach three main frames (1) to two planks (2) in step 1 by using bolts (3) and nuts (4) as illustrated.

Tighten all hexagonal head bolts with spanners and appropriate tools.

Page 1 of 1