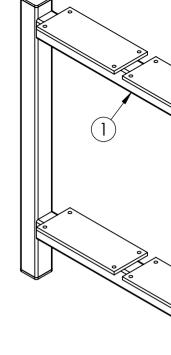

Attach three main frames (1) to two planks (2) in step 1 by using bolts (3) and nuts (4) as illustrated.

Tighten all hexagonal head bolts with spanners and appropriate tools.

Page 1 of 1