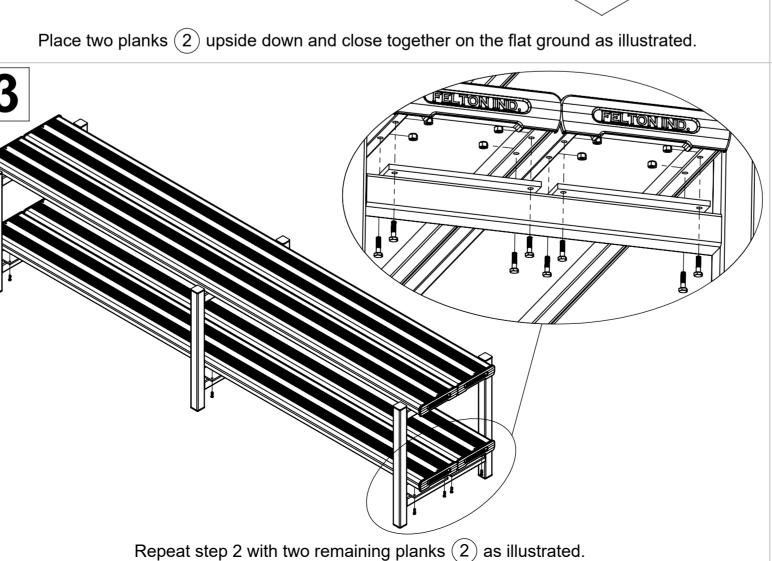

Attach three main frames (1) to two planks (2) in step 1 by using bolts (3) and nuts (4) as illustrated.

Tighten all hexagonal head bolts with spanners and appropriate tools.

Page 1 of 1