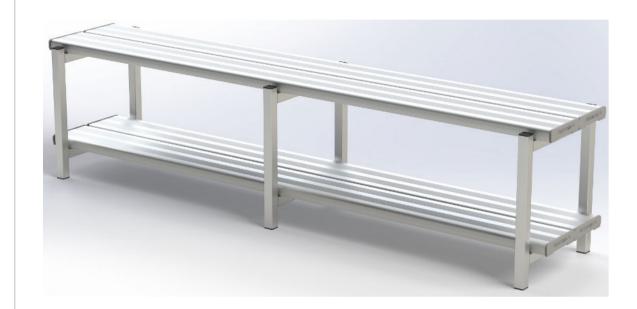

## FOR CHOOSING FELTON INDUSTRIES

2 TIER BAG RACK 3mtr [Code No: BR24]

"This product has been manufactured in Australia to the highest quality standard, guaranteeing proven quality, durability and low maintenance" AUSTRALIAN MADE