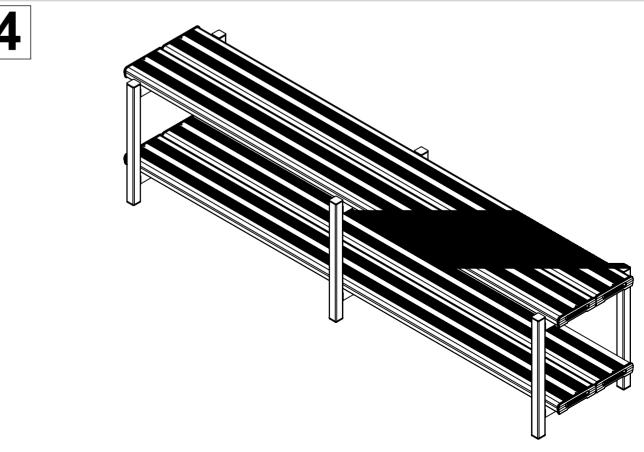

| ITEM | DESCRIPTION                     | Qty |  |
|------|---------------------------------|-----|--|
| 1    | BR_2 TIER MAIN FRAME            | 3   |  |
| 2    | BR_PLANK L3000                  | 4   |  |
| 3    | AS-NZS 2465 Bolt - 0.25in x 1in | 48  |  |
| 4    | AS-NZS NYLON Nut - 0.25in       | 48  |  |

Attach three main frames (1) to two planks (2) in step 1 by using bolts (3) and nuts (4) as illustrated.

Tighten all hexagonal head bolts with spanners and appropriate tools.

Page 1 of 1