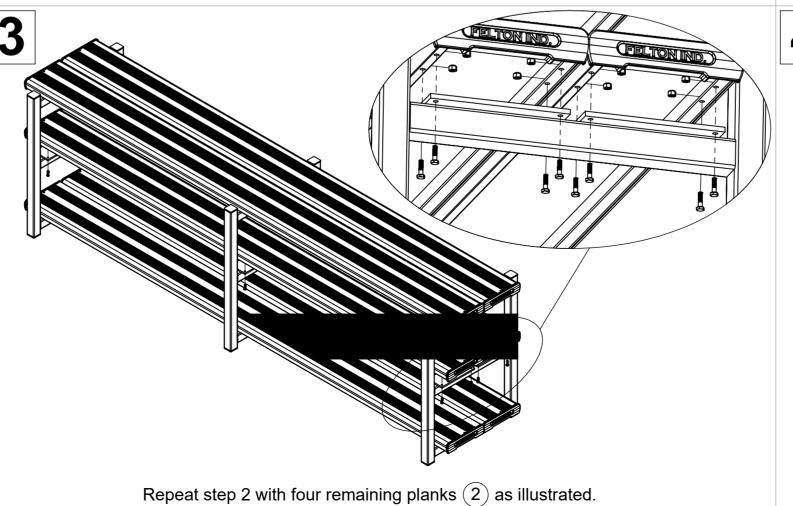

Attach three main frames (1) to two planks (2) in step 1 by using bolts (3) and nuts (4) as

Tighten all hexagonal head bolts with spanners and appropriate tools.

Page 1 of 1