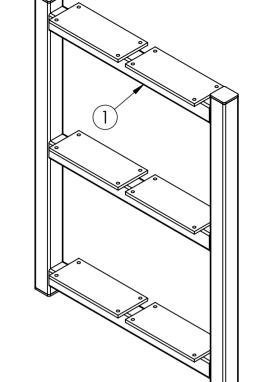

|      |                                 | -   |  |
|------|---------------------------------|-----|--|
| ITEM | DESCRIPTION                     | Qty |  |
| 1    | BR_3 TIER MAIN FRAME            | 3   |  |
| 2    | BR_PLANK L3000                  | 6   |  |
| 3    | AS-NZS 2465 Bolt - 0.25in x 1in | 72  |  |
|      | AS-NZS NYI ON Nut - 0 25in      | 72  |  |

Attach three main frames (1) to two planks (2) in step 1 by using bolts (3) and nuts (4) as

Tighten all hexagonal head bolts with spanners and appropriate tools.

Page 1 of 1