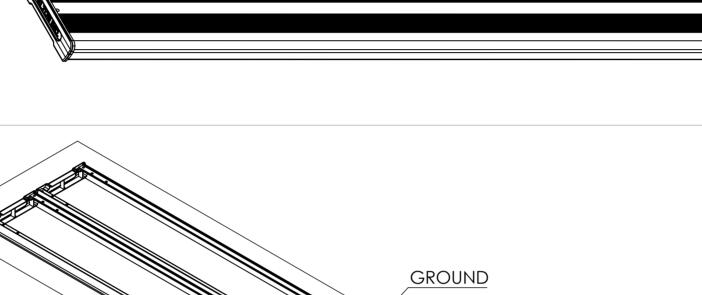

Attach three main frames (1) to two planks (2) in step 1 by using bolts (3) and nuts (4) as

Tighten all hexagonal head bolts with spanners and appropriate tools.

Page 1 of 1