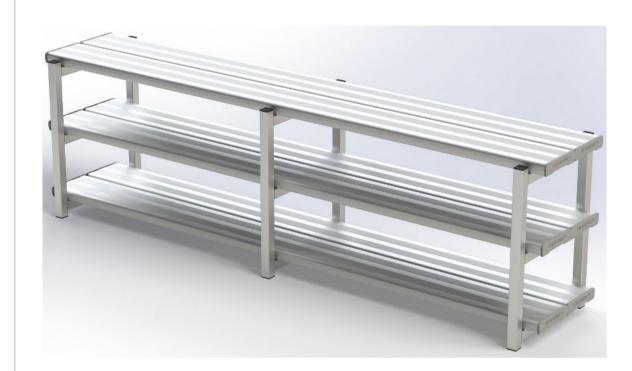

## FOR CHOOSING FELTON INDUSTRIES

3 TIER BAG RACK 3mtr [Code No: BR25]

"This product has been manufactured in Australia to the highest quality standard, guaranteeing proven quality, durability and low maintenance" AUSTRALIAN MADE