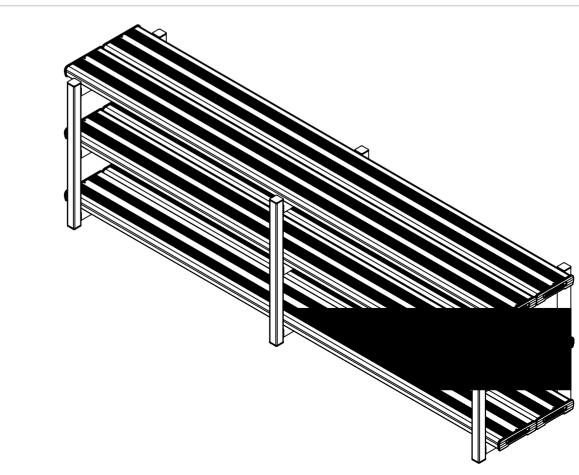

|      |                                 | -   |  |
|------|---------------------------------|-----|--|
| ITEM | DESCRIPTION                     | Qty |  |
| 1    | BR_3 TIER MAIN FRAME            | 3   |  |
| 2    | BR_PLANK L3000                  | 6   |  |
| 3    | AS-NZS 2465 Bolt - 0.25in x 1in | 72  |  |
|      | AS-NZS NYI ON Nut - 0 25in      | 72  |  |

Attach three main frames (1) to two planks (2) in step 1 by using bolts (3) and nuts (4) as

Tighten all hexagonal head bolts with spanners and appropriate tools.

Page 1 of 1