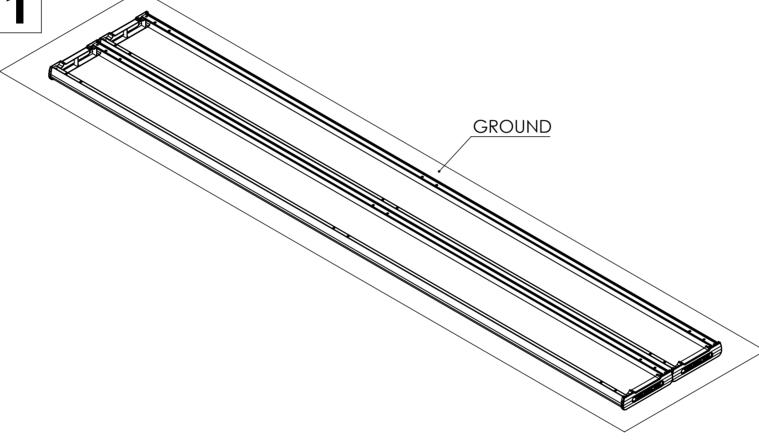

Attach three main frames (1) to two planks (2) in step 1 by using bolts (3) and nuts (4) as

Tighten all hexagonal head bolts with spanners and appropriate tools.

Page 1 of 1