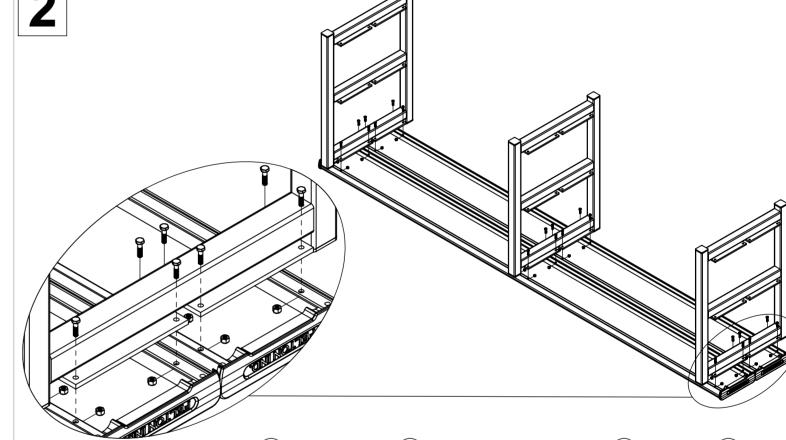

Attach three main frames (1) to two planks (2) in step 1 by using bolts (3) and nuts (4) as

Tighten all hexagonal head bolts with spanners and appropriate tools.

Page 1 of 1