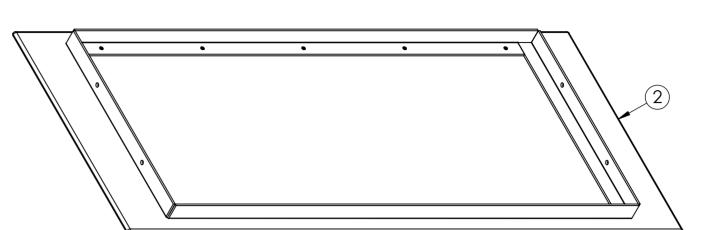

| ITEM | DESCRIPTION              | Qty |
|------|--------------------------|-----|
| 1    | EZYART12LT_MAIN FRAME    | 2   |
| 2    | EZYART12LT_TABLE TOP     | 1   |
| 3    | AS 1112 Bolt - 3/8" x 3" | 4   |
| 4    | AS 1112 Nut - 3/8"       | 4   |