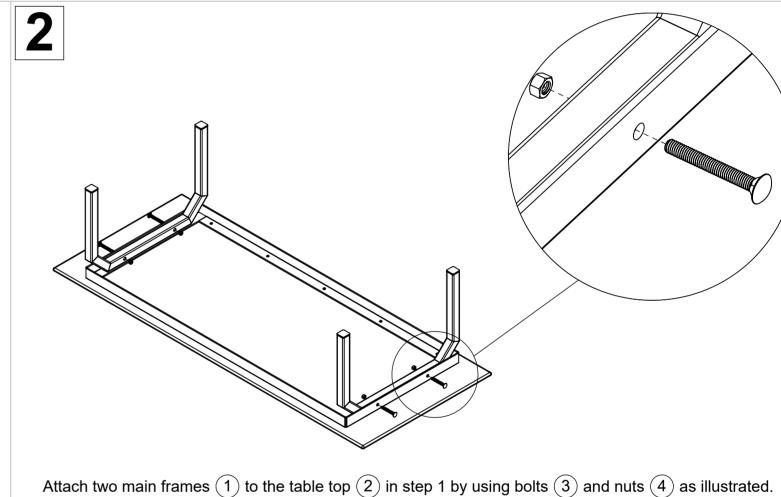

Tighten all hexagonal head bolts with spanners and appropriate tools. Then turn the assembly up