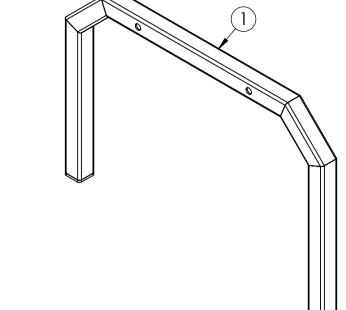

| ITEM | DESCRIPTION              | Qty |
|------|--------------------------|-----|
| 1    | EZYART12LT_MAIN FRAME    | 2   |
| 2    | EZYART12LT_TABLE TOP     | 1   |
| 3    | AS 1112 Bolt - 3/8" x 3" | 4   |
| 4    | AS 1112 Nut - 3/8"       | 4   |