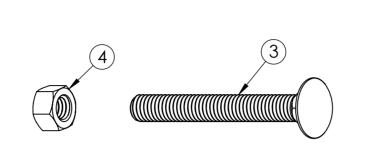

| ITEM | DESCRIPTION              | Qty |
|------|--------------------------|-----|
| 1    | EZYART12LT_MAIN FRAME    | 2   |
| 2    | EZYART12LT_TABLE TOP     | 1   |
| 3    | AS 1112 Bolt - 3/8" x 3" | 4   |
| 4    | AS 1112 Nut - 3/8"       | 4   |