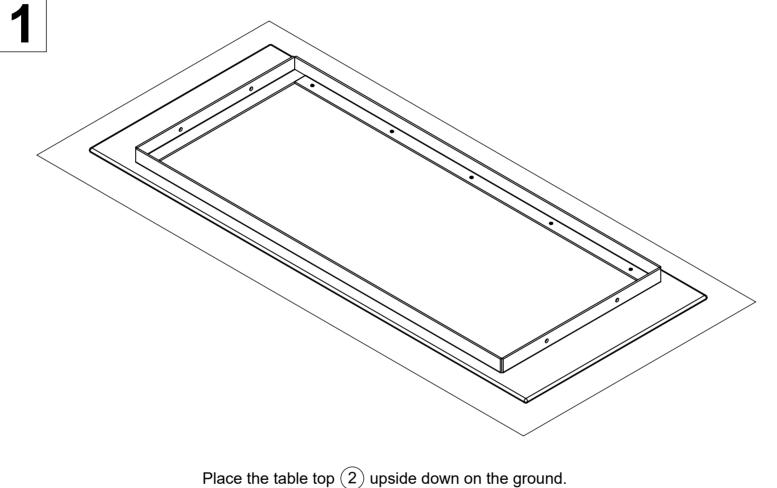

proven quality, durability and low maintenance" AUSTRALIAN MADE



**1800 22 00 55** 

1800 05 91 58

sales@felton.net.au www.felton.net.au



Felton Industries Pty Ltd | ABN: 17 130 687 240



WARNING: This assembly required two or more people as lifting is involved. Please ensure bolts and nuts are only finger-tightened throughout assembly for flexibility in lining up components. Bolt and nuts should be securely tightened in place when instructed to do so. Please check all components are included before proceeding with the assembly

| ITEM | DESCRIPTION              | Qty |
|------|--------------------------|-----|
| 1    | EZYART12LT_MAIN FRAME    | 2   |
| 2    | EZYART12LT_TABLE TOP     | 1   |
| 3    | AS 1112 Bolt - 3/8" x 3" | 4   |
| 4    | AS 1112 Nut - 3/8"       | 4   |















Tighten all hexagonal head bolts with spanners and appropriate tools. Then turn the assembly up