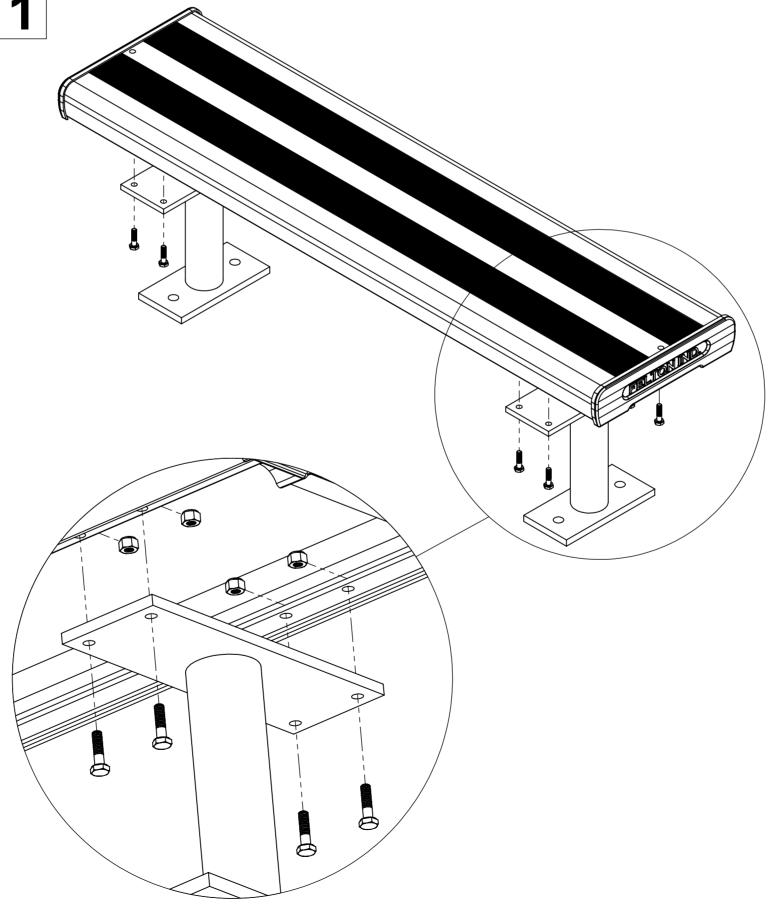

Attach the seat plank (2) to two leg supports (1) by using bolts (3) and nuts (4) as inllustrated.

Tighten all hexagonal head bolts with spanners and appropriate tools. Then attach the whole assembly to the ground by using M12 dyna-bolts preferably, on each frame lug.