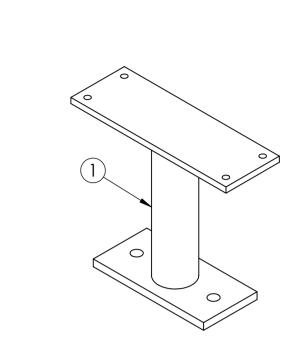

| ITEM | DESCRIPTION                     | Qty |  |
|------|---------------------------------|-----|--|
| 1    | EZYJAG_ABOVE GROUND LEG SUPPORT | 2   |  |
| 2    | EZYJAG1_SEAT PLANK L1000        | 1   |  |
| 3    | AS-NZS 2465 Bolt - 1/4" x 1"    | 8   |  |
| 4    | AS-NZS NYLON Nut - 1/4"         | 8   |  |

Attach the seat plank (2) to two leg supports (1) by using bolts (3) and nuts (4) as inllustrated.

Tighten all hexagonal head bolts with spanners and appropriate tools. Then attach the whole assembly to the ground by using M12 dyna-bolts preferably, on each frame lug.