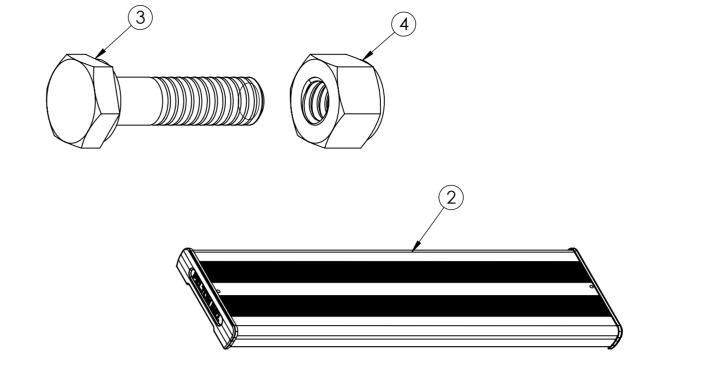

| ITEM | DESCRIPTION                     | Qty |  |
|------|---------------------------------|-----|--|
| 1    | EZYJAG_ABOVE GROUND LEG SUPPORT | 2   |  |
| 2    | EZYJAG1_SEAT PLANK L1000        | 1   |  |
| 3    | AS-NZS 2465 Bolt - 1/4" x 1"    | 8   |  |
| 4    | AS-NZS NYLON Nut - 1/4"         | 8   |  |

Attach the seat plank (2) to two leg supports (1) by using bolts (3) and nuts (4) as inllustrated.

Tighten all hexagonal head bolts with spanners and appropriate tools. Then attach the whole assembly to the ground by using M12 dyna-bolts preferably, on each frame lug.