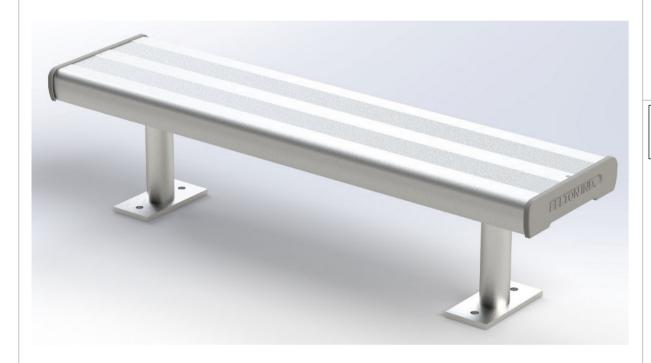

## FOR CHOOSING FELTON INDUSTRIES

KIDS ABOVE GROUND BENCH SEAT 1mtr [Code No: EZYJAG1]

"This product has been manufactured in Australia to the highest quality standard, guaranteeing proven quality, durability and low maintenance" AUSTRALIAN MADE