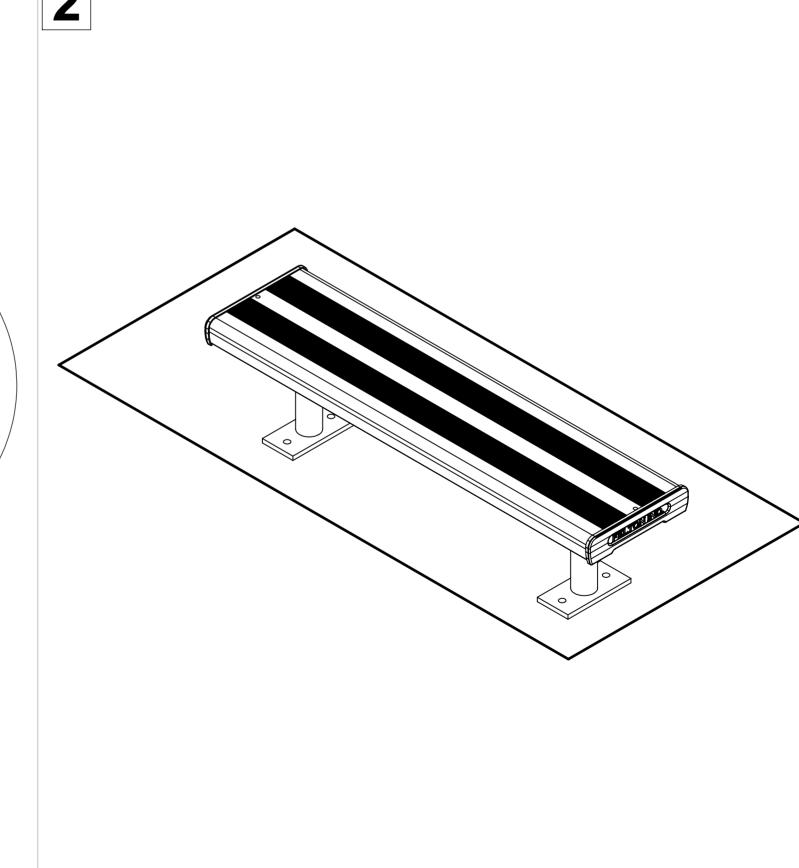

| ITEM | DESCRIPTION                     | Qty |  |
|------|---------------------------------|-----|--|
| 1    | EZYJAG_ABOVE GROUND LEG SUPPORT | 2   |  |
| 2    | EZYJAG1_SEAT PLANK L1000        | 1   |  |
| 3    | AS-NZS 2465 Bolt - 1/4" x 1"    | 8   |  |
| 4    | AS-NZS NYLON Nut - 1/4"         | 8   |  |

Attach the seat plank (2) to two leg supports (1) by using bolts (3) and nuts (4) as inllustrated.

Tighten all hexagonal head bolts with spanners and appropriate tools. Then attach the whole assembly to the ground by using M12 dyna-bolts preferably, on each frame lug.