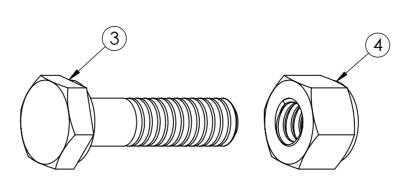

| ITEM | DESCRIPTION                     | Qty |  |
|------|---------------------------------|-----|--|
| 1    | EZYJAG_ABOVE GROUND LEG SUPPORT | 3   |  |
| 2    | EZYJAG3_SEAT PLANK L3000        | 1   |  |
| 3    | AS-NZS 2465 Bolt - 1/4" x 1"    | 12  |  |
| 4    | AS-NZS NYLON Nut - 1/4"         | 12  |  |

www.felton.net.au

Felton Industries Pty Ltd | ABN: 17 130 687 240

Tighten all hexagonal head bolts with spanners and appropriate tools. Then attach the whole assembly to the ground by using M12 dyna-bolts preferably, on each frame lug.