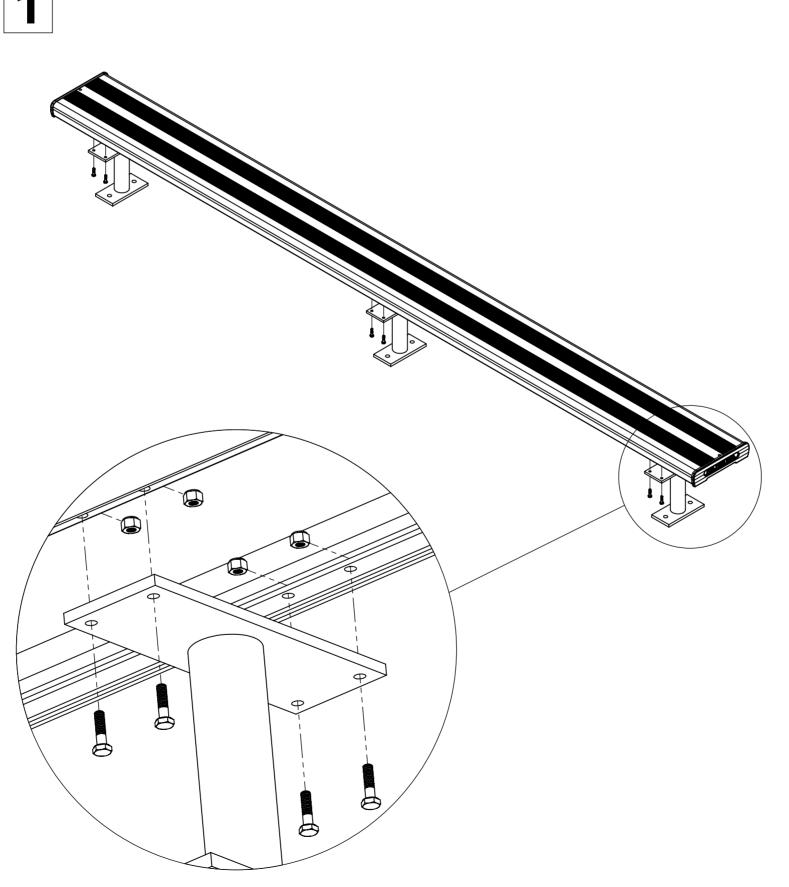

## **ASSEMBLY INSTRUCTION**

Thank Jour

FOR CHOOSING FELTON INDUSTRIES

KIDS ABOVE GROUND BENCH SEAT 3mtr [Code No: EZYJAG3]

WARNING: This assembly required two or more people as lifting is involved. Please ensure bolts and nuts are only finger-tightened throughout assembly for flexibility in lining up components. Bolt and nuts should be securely tightened in place when instructed to do so. Please check all components are included before proceeding with the assembly

| ITEM | DESCRIPTION                     | Qty |  |
|------|---------------------------------|-----|--|
| 1    | EZYJAG_ABOVE GROUND LEG SUPPORT | 3   |  |
| 2    | EZYJAG3_SEAT PLANK L3000        | 1   |  |
| 3    | AS-NZS 2465 Bolt - 1/4" x 1"    | 12  |  |
| 4    | AS-NZS NYLON Nut - 1/4"         | 12  |  |

www.felton.net.au

Felton Industries Pty Ltd | ABN: 17 130 687 240

Tighten all hexagonal head bolts with spanners and appropriate tools. Then attach the whole assembly to the ground by using M12 dyna-bolts preferably, on each frame lug.