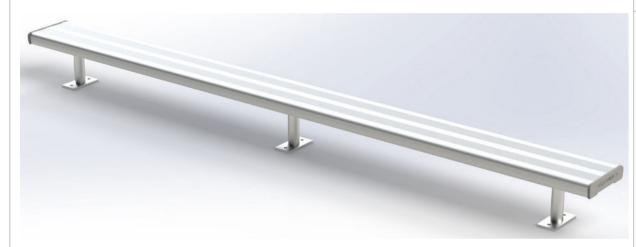

## **ASSEMBLY INSTRUCTION**

Thank Jour

FOR CHOOSING FELTON INDUSTRIES

KIDS ABOVE GROUND BENCH SEAT 3mtr [Code No: EZYJAG3]

WARNING: This assembly required two or more people as lifting is involved. Please ensure bolts and nuts are only finger-tightened throughout assembly for flexibility in lining up components. Bolt and nuts should be securely tightened in place when instructed to do so. Please check all components are included before proceeding with the assembly