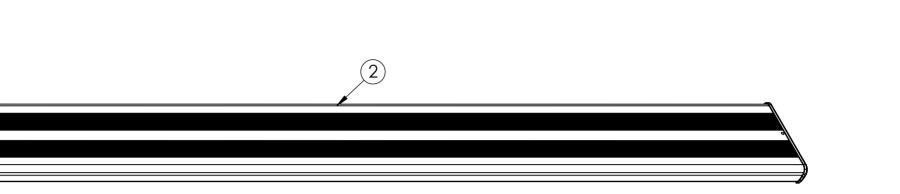

| ITEM | DESCRIPTION                     | Qty |  |
|------|---------------------------------|-----|--|
| 1    | EZYJAG_ABOVE GROUND LEG SUPPORT | 3   |  |
| 2    | EZYJAG3_SEAT PLANK L3000        | 1   |  |
| 3    | AS-NZS 2465 Bolt - 1/4" x 1"    | 12  |  |
| 4    | AS-NZS NYLON Nut - 1/4"         | 12  |  |