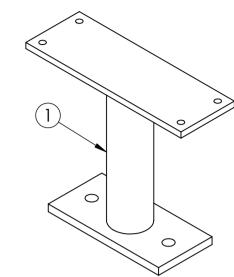

| ITEM | DESCRIPTION                     | Qty |  |
|------|---------------------------------|-----|--|
| 1    | EZYJAG_ABOVE GROUND LEG SUPPORT | 3   |  |
| 2    | EZYJAG3_SEAT PLANK L3000        | 1   |  |
| 3    | AS-NZS 2465 Bolt - 1/4" x 1"    | 12  |  |
| 4    | AS-NZS NYLON Nut - 1/4"         | 12  |  |