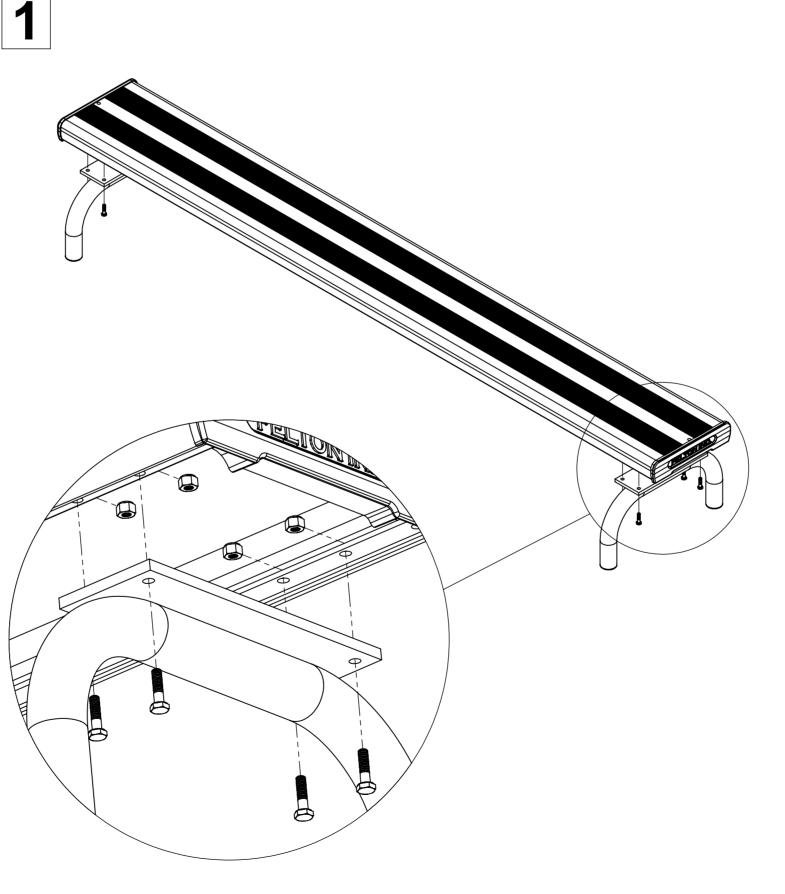

Attach the seat plank (2) to two leg supports (1) by using bolts (3) and nuts (4) as inllustrated.

Tighten all hexagonal head bolts with spanners and appropriate tools. Then attach the whole assembly to the ground by using M12 dyna-bolts preferably, on each frame lug.