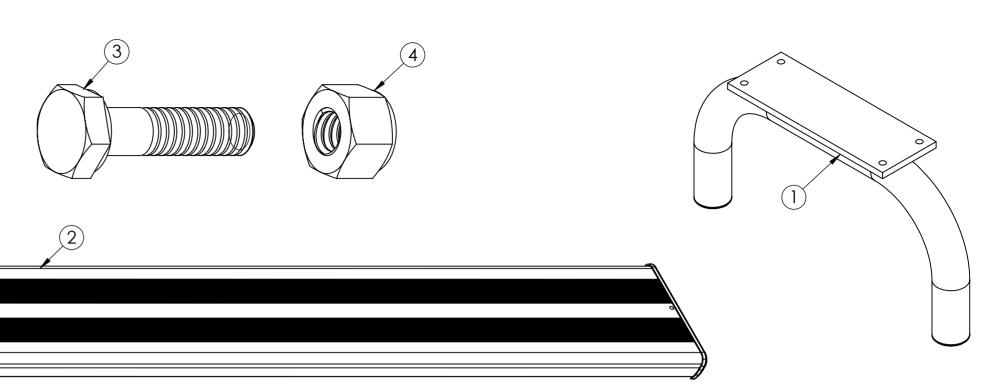

| ITEM | DESCRIPTION                       | Qty |
|------|-----------------------------------|-----|
| 1    | EZYJFSS_FREE STANDING LEG SUPPORT | 2   |
| 2    | EZYJFSS2_SEAT PLANK L2000         | 1   |
| 3    | AS-NZS 2465 Bolt - 1/4" x 1"      | 8   |
| 4    | AS-NZS NYLON Nut - 1/4"           | 8   |