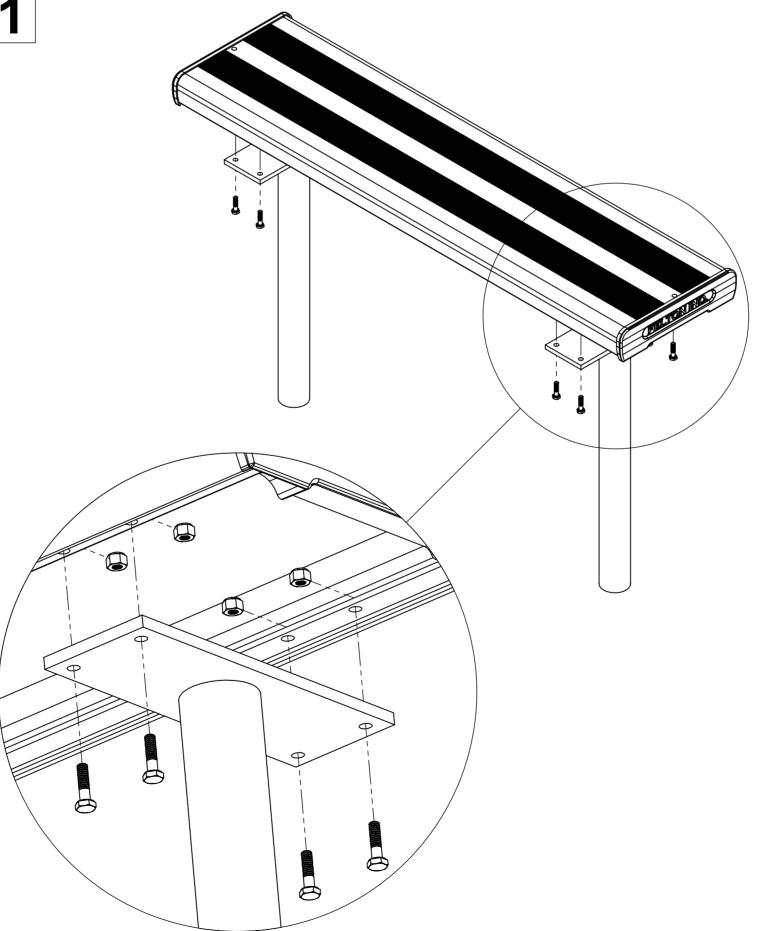

## **ASSEMBLY INSTRUCTION**

Thank Jour

FOR CHOOSING FELTON INDUSTRIES

KIDS IN-GROUND BENCH SEAT 1mtr [Code No: EZYJIG1]

WARNING: This assembly required two or more people as lifting is involved. Please ensure bolts and nuts are only finger-tightened throughout assembly for flexibility in lining up components. Bolt and nuts should be securely tightened in place when instructed to do so. Please check all components are included before proceeding with the assembly