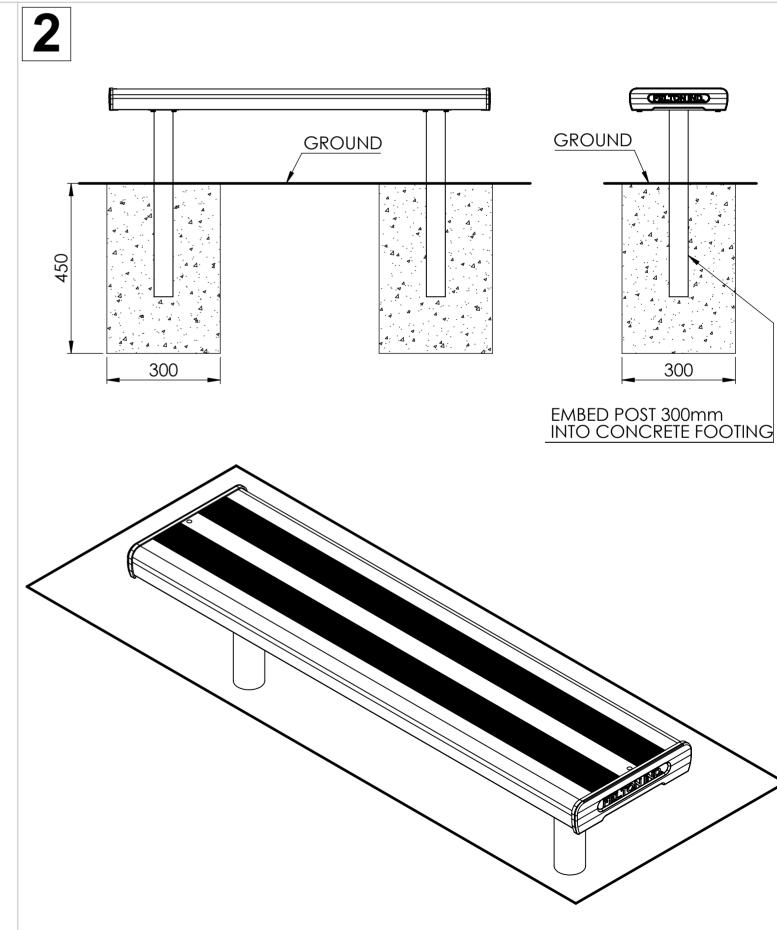

www.felton.net.au

Felton Industries Pty Ltd | ABN: 17 130 687 240

Tighten all hexagonal head bolts with spanners and appropriate tools. Then embed the structure min.300mm to the ground. Refer to "specification drawing" for detailed engineering requirement.