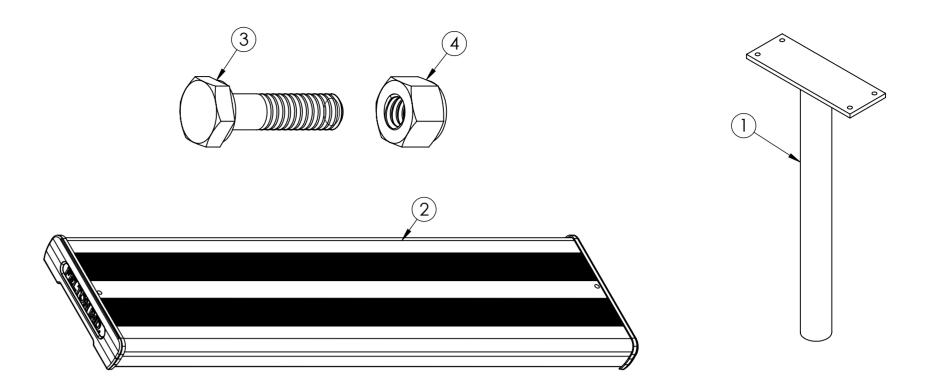

| ITEM | DESCRIPTION                  | Qty |  |
|------|------------------------------|-----|--|
| 1    | EZYJIG_IN-GROUND LEG SUPPORT | 2   |  |
| 2    | EZYJIG1_SEAT PLANK L1000     | 1   |  |
| 3    | AS-NZS 2465 Bolt - 1/4" x 1" | 8   |  |
| 4    | AS-NZS NYLON Nut - 1/4"      | В   |  |