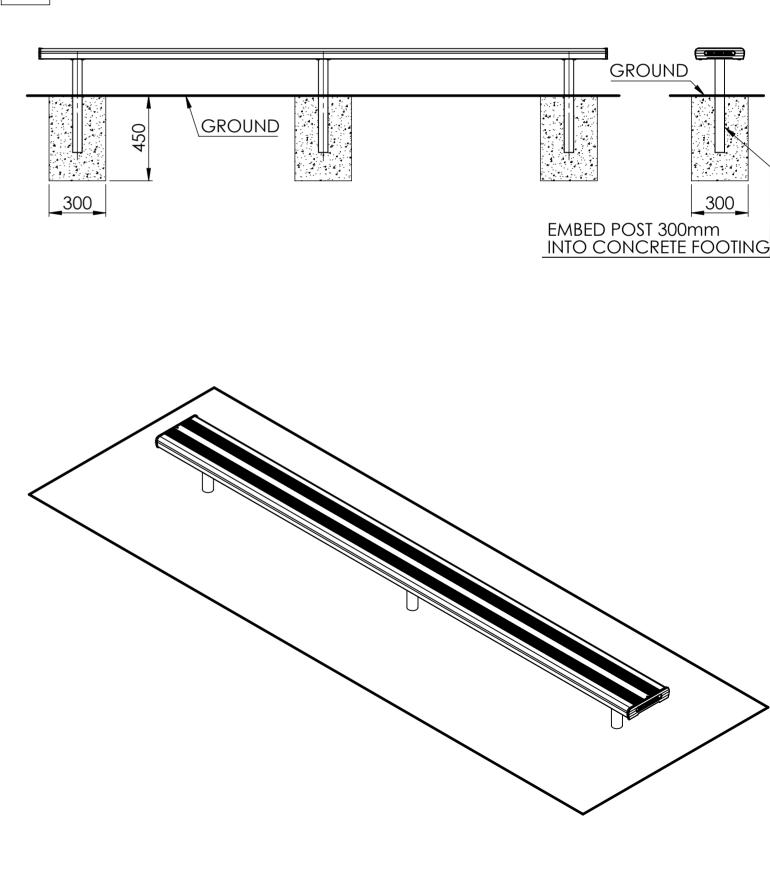

Felton Industries Pty Ltd | ABN: 17 130 687 240

Tighten all hexagonal head bolts with spanners and appropriate tools. Then embed the structure min.300mm to the ground. Refer to "specification drawing" for detailed engineering requirement.