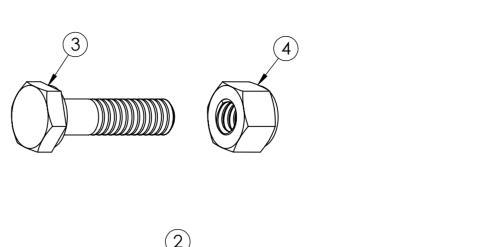

| ITEM | DESCRIPTION                  | Qty |
|------|------------------------------|-----|
| 1    | EZYJIG_IN-GROUND LEG SUPPORT | 3   |
| 2    | EZYJIG3_SEAT PLANK L3000     | 1   |
| 3    | AS-NZS 2465 Bolt - 1/4" x 1" | 12  |
| 4    | AS-NZS NYLON Nut - 1/4"      | 12  |