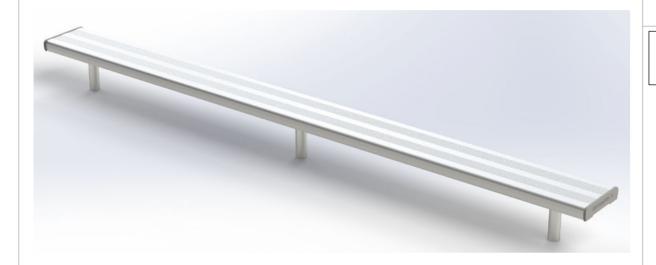

| ITEM | DESCRIPTION                  | Qty |
|------|------------------------------|-----|
| 1    | EZYJIG_IN-GROUND LEG SUPPORT | 3   |
| 2    | EZYJIG3_SEAT PLANK L3000     | 1   |
| 3    | AS-NZS 2465 Bolt - 1/4" x 1" | 12  |
| 4    | AS-NZS NYLON Nut - 1/4"      | 12  |