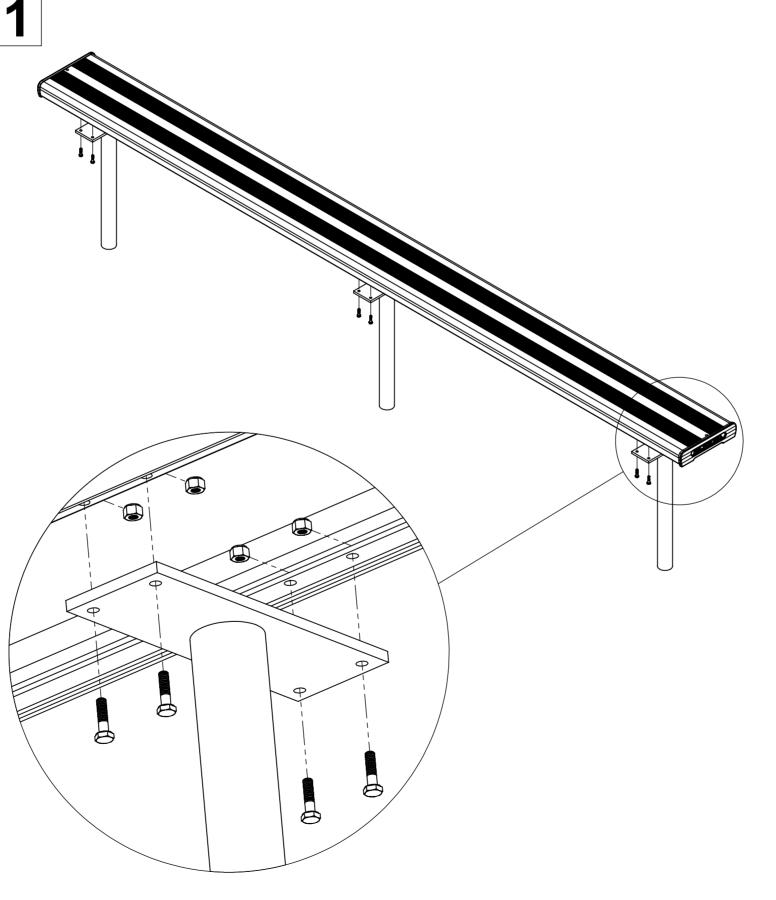

Felton Industries Pty Ltd | ABN: 17 130 687 240

Tighten all hexagonal head bolts with spanners and appropriate tools. Then embed the structure min.300mm to the ground. Refer to "specification drawing" for detailed engineering requirement.