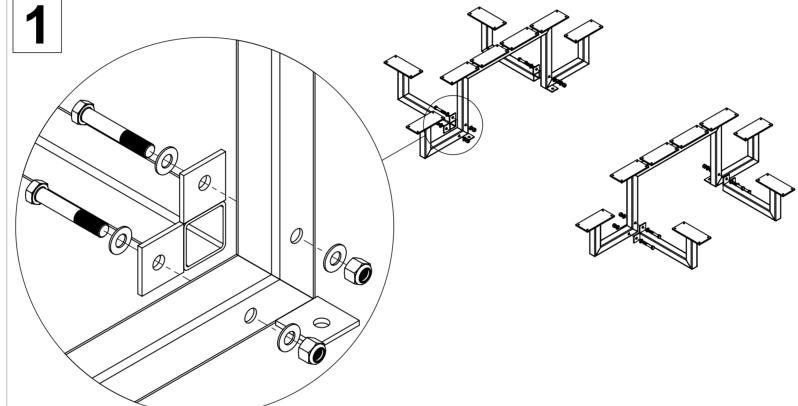

"This product has been manufactured in Australia to the highest quality standard, guaranteeing proven quality, durability and low maintenance" AUSTRALIAN MADE

Attach four seat frames (2) to two table frames (1) by using bolts (7), washers (8) and nuts (9) to create two main frames as illustrated. Note that all fixing lugs on table frames (1) face inwards.