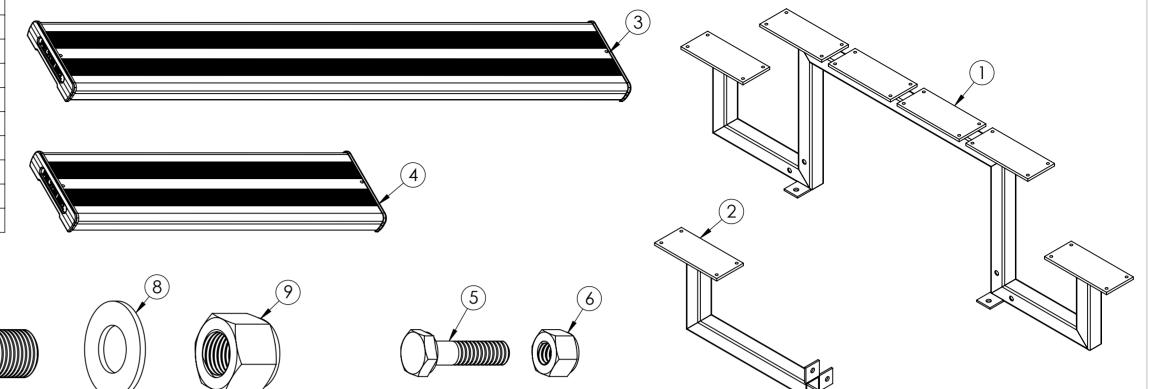

|      |                            | •   |
|------|----------------------------|-----|
| ITEM | DESCRIPTION                | Qty |
| 1    | EZYJPS_TABLE FRAME         | 2   |
| 2    | EZYJPS_SEAT FRAME          | 4   |
| 3    | EZYJPS_PLANK L1800         | 6   |
| 4    | FELJPS_PLANK L1000         | 2   |
| 5    | AS-NZS 2465 Bolt - 0.25 x1 | 64  |
| 6    | AS-NZS NYLON Nut - 0.25    | 64  |
| 7    | AS-NZS 2465 Bolt - 0.5 x 3 | 8   |
| 8    | AS-FLAT WASHER - 0.5       | 16  |
| 9    | AS-NZS NYLON Nut - 0.5     | 8   |
|      |                            |     |