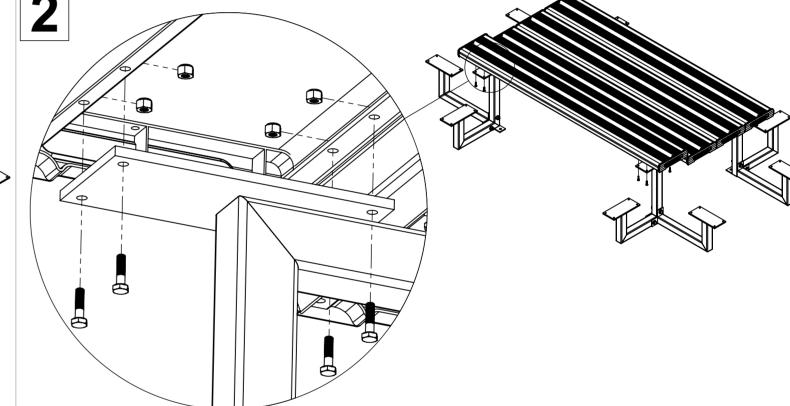

Attach four planks (3) to two main frames in step 1 by using bolts (5) and nuts (6) as illustrated.

(6) as illustrated.

Tighten all hexagonal head bolts with spanners and appropriate tools. Then attach the whole assembly to the ground by using M12 dyna-bolts preferably, on each frame lug.