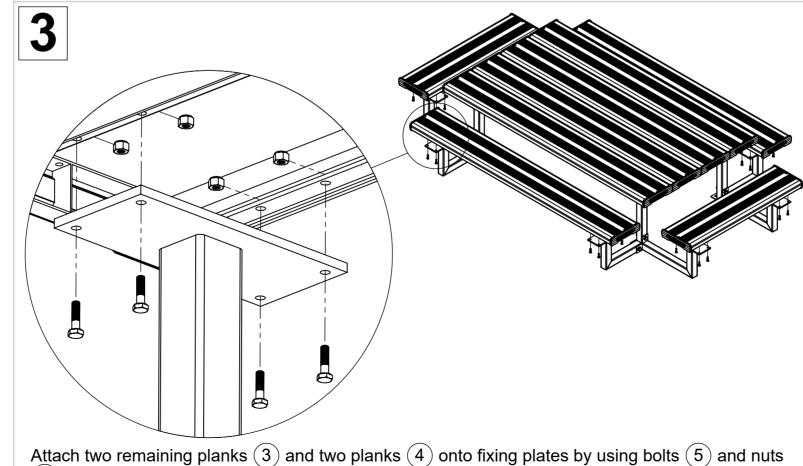

Attach four planks (3) to two main frames in step 1 by using bolts (5) and nuts (6) as illustrated.

(6) as illustrated.

Tighten all hexagonal head bolts with spanners and appropriate tools. Then attach the whole assembly to the ground by using M12 dyna-bolts preferably, on each frame lug.