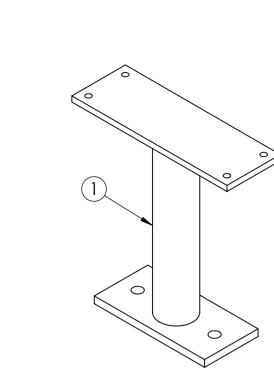

| as so, i least shock all somponeme |                                 |     |  |
|------------------------------------|---------------------------------|-----|--|
| ITEM                               | DESCRIPTION                     | Qty |  |
| 1                                  | EZYSAG_ABOVE GROUND LEG SUPPORT | 2   |  |
| 2                                  | EZYSAG1_SEAT PLANK L1000        | 1   |  |
| 3                                  | AS-NZS 2465 Bolt - 1/4" x 1"    | 8   |  |
| 4                                  | AS-NZS NYLON Nut - 1/4"         | 8   |  |