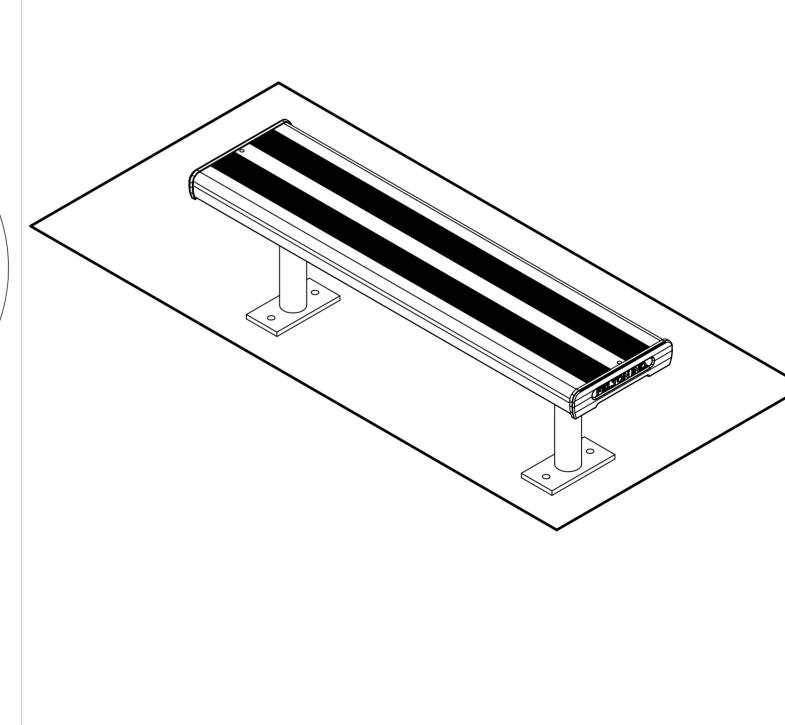

## **ASSEMBLY INSTRUCTION**

Thank You

FOR CHOOSING FELTON INDUSTRIES

KIDS ABOVE GROUND BENCH SEAT 1mtr [Code No: EZYSAG1]

"This product has been manufactured in Australia to the highest quality standard, guaranteeing proven quality, durability and low maintenance" AUSTRALIAN MADE

| as so, i least shock all somponeme |                                 |     |  |
|------------------------------------|---------------------------------|-----|--|
| ITEM                               | DESCRIPTION                     | Qty |  |
| 1                                  | EZYSAG_ABOVE GROUND LEG SUPPORT | 2   |  |
| 2                                  | EZYSAG1_SEAT PLANK L1000        | 1   |  |
| 3                                  | AS-NZS 2465 Bolt - 1/4" x 1"    | 8   |  |
| 4                                  | AS-NZS NYLON Nut - 1/4"         | 8   |  |