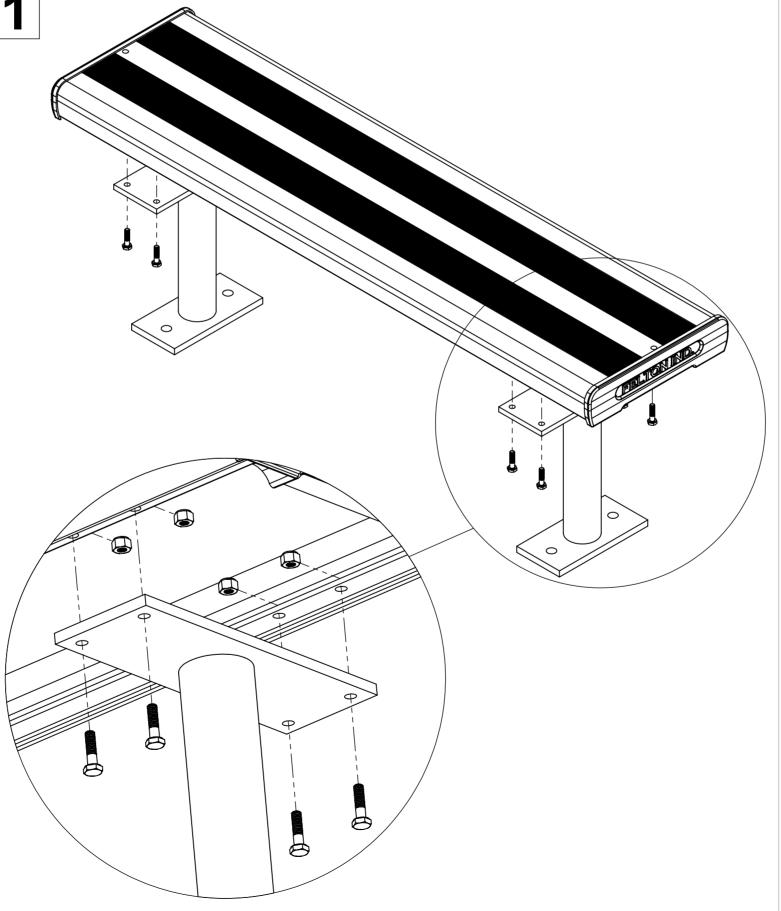

**1800 22 00 55** 

1800 05 91 58

sales@felton.net.au

www.felton.net.au

Felton Industries Pty Ltd | ABN: 17 130 687 240

WARNING: This assembly required two or more people as lifting is involved. Please ensure bolts and nuts are only finger-tightened throughout assembly for flexibility in lining up components. Bolt and nuts should be securely tightened in place when instructed to do so. Please check all components are included before proceeding with the assembly

Tighten all hexagonal head bolts with spanners and appropriate tools. Then attach the whole assembly to the ground by using M12 dyna-bolts preferably, on each frame lug.