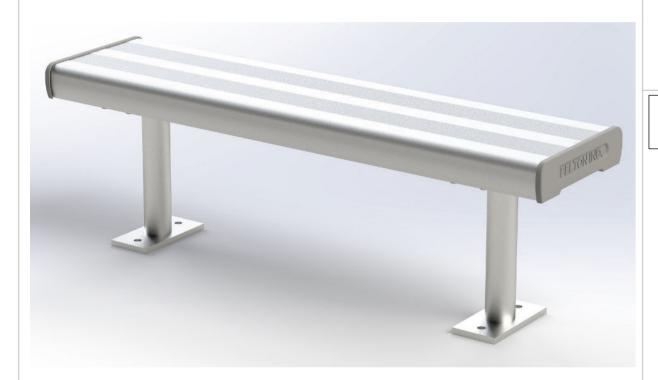

| as so, i least shock all somponeme |                                 |     |  |
|------------------------------------|---------------------------------|-----|--|
| ITEM                               | DESCRIPTION                     | Qty |  |
| 1                                  | EZYSAG_ABOVE GROUND LEG SUPPORT | 2   |  |
| 2                                  | EZYSAG1_SEAT PLANK L1000        | 1   |  |
| 3                                  | AS-NZS 2465 Bolt - 1/4" x 1"    | 8   |  |
| 4                                  | AS-NZS NYLON Nut - 1/4"         | 8   |  |