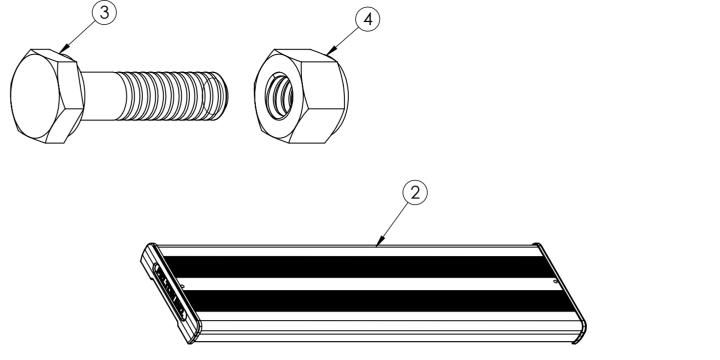

| as so, i least shock all somponeme |                                 |     |  |
|------------------------------------|---------------------------------|-----|--|
| ITEM                               | DESCRIPTION                     | Qty |  |
| 1                                  | EZYSAG_ABOVE GROUND LEG SUPPORT | 2   |  |
| 2                                  | EZYSAG1_SEAT PLANK L1000        | 1   |  |
| 3                                  | AS-NZS 2465 Bolt - 1/4" x 1"    | 8   |  |
| 4                                  | AS-NZS NYLON Nut - 1/4"         | 8   |  |