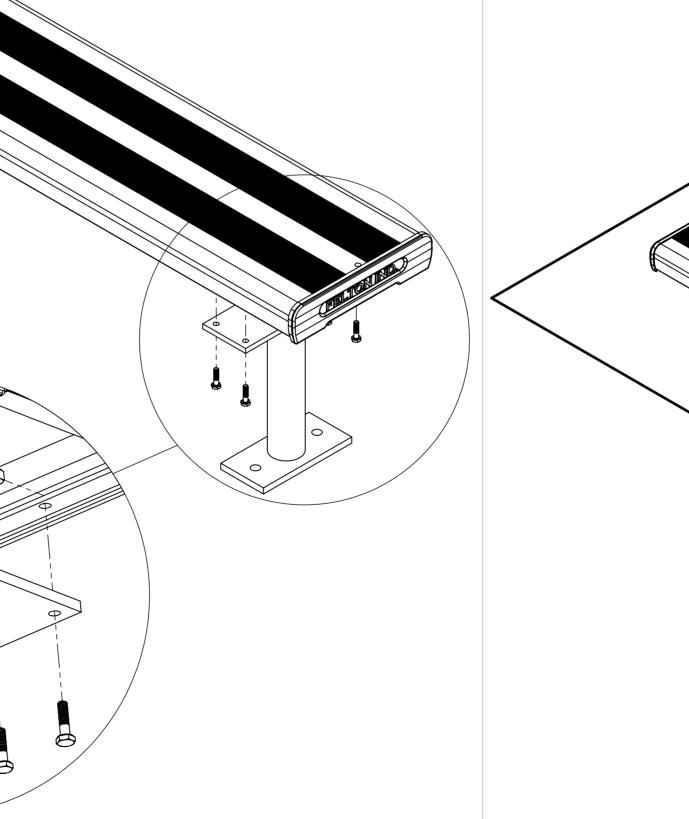

**1800 22 00 55** 

1800 05 91 58

sales@felton.net.au

www.felton.net.au

Felton Industries Pty Ltd | ABN: 17 130 687 240

WARNING: This assembly required two or more people as lifting is involved. Please ensure bolts and nuts are only finger-tightened throughout assembly for flexibility in lining up components. Bolt and nuts should be securely tightened in place when instructed to do so. Please check all components are included before proceeding with the assembly

| as so, i least shock all somponeme |                                 |     |  |
|------------------------------------|---------------------------------|-----|--|
| ITEM                               | DESCRIPTION                     | Qty |  |
| 1                                  | EZYSAG_ABOVE GROUND LEG SUPPORT | 2   |  |
| 2                                  | EZYSAG1_SEAT PLANK L1000        | 1   |  |
| 3                                  | AS-NZS 2465 Bolt - 1/4" x 1"    | 8   |  |
| 4                                  | AS-NZS NYLON Nut - 1/4"         | 8   |  |

Tighten all hexagonal head bolts with spanners and appropriate tools. Then attach the whole assembly to the ground by using M12 dyna-bolts preferably, on each frame lug.