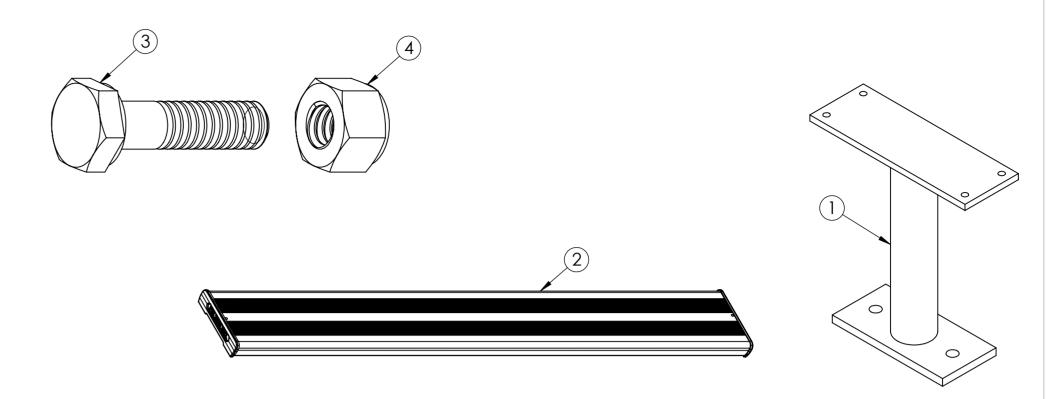

| `    |                                 |     | _ |
|------|---------------------------------|-----|---|
| ITEM | DESCRIPTION                     | Qty |   |
| 1    | EZYSAG_ABOVE GROUND LEG SUPPORT | 2   |   |
| 2    | EZYSAG2_SEAT PLANK L2000        | 1   |   |
| 3    | AS-NZS 2465 Bolt - 1/4" x 1"    | 8   |   |
| 4    | AS-NZS NYLON Nut - 1/4"         | 8   |   |