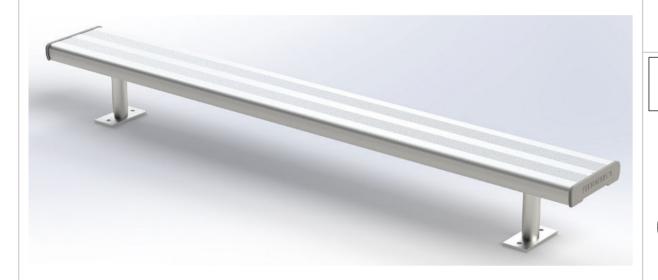

## **ASSEMBLY INSTRUCTION**

Thank You

FOR CHOOSING FELTON INDUSTRIES

KIDS ABOVE GROUND BENCH SEAT 2mtr [Code No: EZYSAG2]

WARNING: This assembly required two or more people as lifting is involved. Please ensure bolts and nuts are only finger-tightened throughout assembly for flexibility in lining up components. Bolt and nuts should be securely tightened in place when instructed to do so. Please check all components are included before proceeding with the assembly