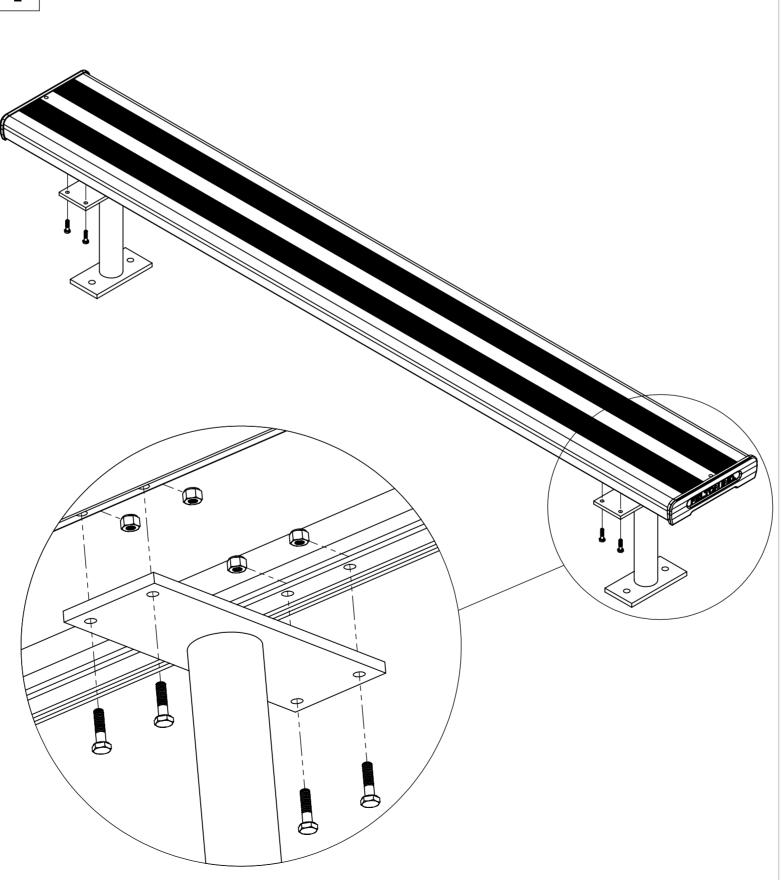

www.felton.net.au

Felton Industries Pty Ltd | ABN: 17 130 687 240

Attach the seat plank (2) to two leg supports (1) by using bolts (3) and nuts (4) as inllustrated.

Tighten all hexagonal head bolts with spanners and appropriate tools. Then attach the whole assembly to the ground by using M12 dyna-bolts preferably, on each frame lug.