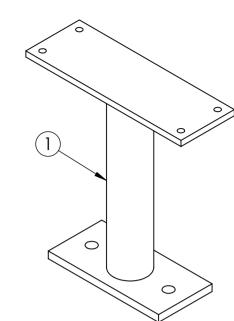

| `    |                                 |     |
|------|---------------------------------|-----|
| ITEM | DESCRIPTION                     | Qty |
| 1    | EZYSAG_ABOVE GROUND LEG SUPPORT | 3   |
| 2    | EZYSAG3_SEAT PLANK L3000        | 1   |
| 3    | AS-NZS 2465 Bolt - 1/4" x 1"    | 12  |
| 4    | AS-NZS NYLON Nut - 1/4"         | 12  |

Felton Industries Pty Ltd | ABN: 17 130 687 240

Attach the seat plank (2) to three leg supports (1) by using bolts (3) and nuts (4) as inllustrated.

Tighten all hexagonal head bolts with spanners and appropriate tools. Then attach the whole assembly to the ground by using M12 dyna-bolts preferably, on each frame lug.