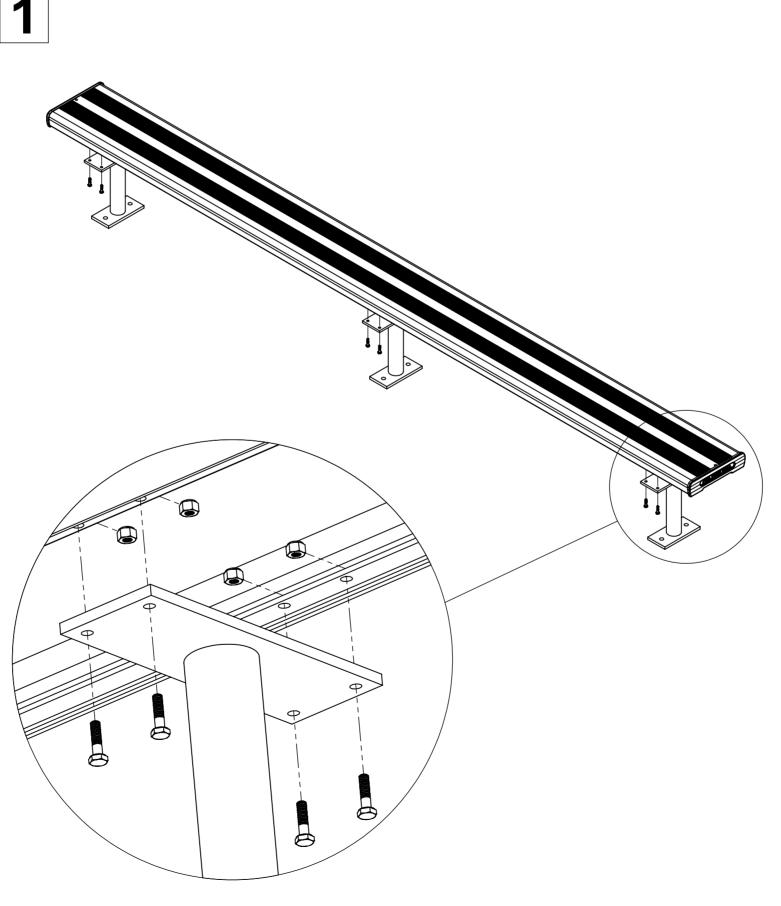

Felton Industries Pty Ltd | ABN: 17 130 687 240

Attach the seat plank (2) to three leg supports (1) by using bolts (3) and nuts (4) as inllustrated.

Tighten all hexagonal head bolts with spanners and appropriate tools. Then attach the whole assembly to the ground by using M12 dyna-bolts preferably, on each frame lug.