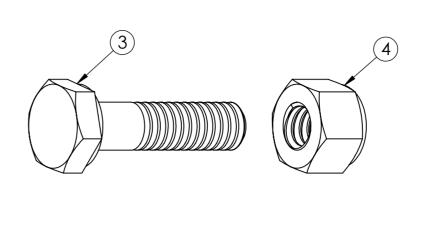

| `    |                                 |     |
|------|---------------------------------|-----|
| ITEM | DESCRIPTION                     | Qty |
| 1    | EZYSAG_ABOVE GROUND LEG SUPPORT | 3   |
| 2    | EZYSAG3_SEAT PLANK L3000        | 1   |
| 3    | AS-NZS 2465 Bolt - 1/4" x 1"    | 12  |
| 4    | AS-NZS NYLON Nut - 1/4"         | 12  |

Felton Industries Pty Ltd | ABN: 17 130 687 240

Attach the seat plank (2) to three leg supports (1) by using bolts (3) and nuts (4) as inllustrated.

Tighten all hexagonal head bolts with spanners and appropriate tools. Then attach the whole assembly to the ground by using M12 dyna-bolts preferably, on each frame lug.