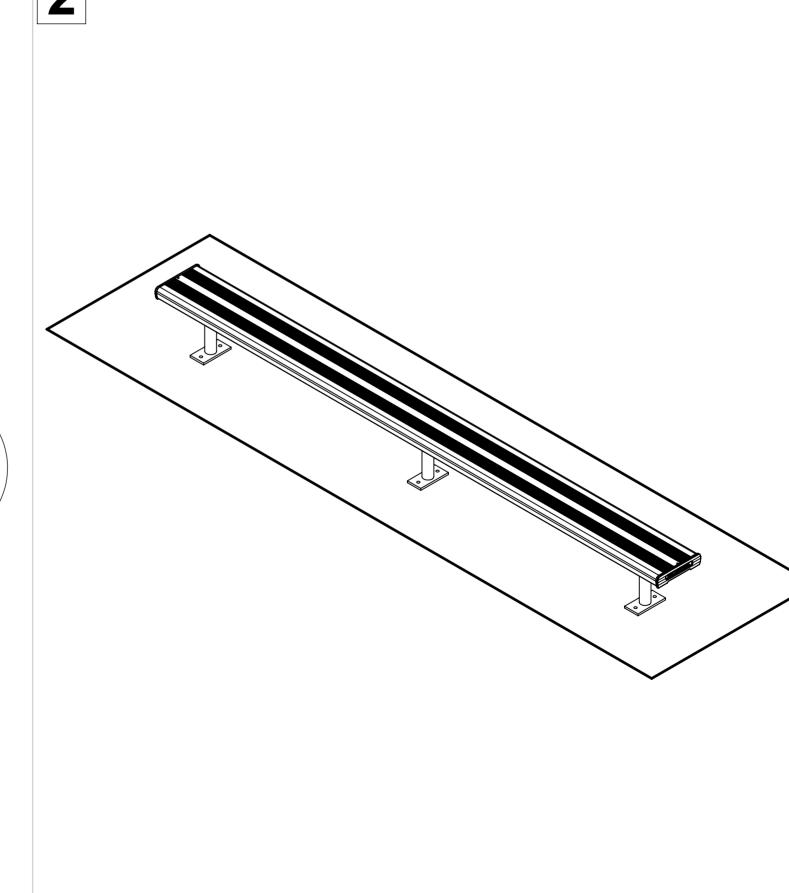

| `    |                                 |     |
|------|---------------------------------|-----|
| ITEM | DESCRIPTION                     | Qty |
| 1    | EZYSAG_ABOVE GROUND LEG SUPPORT | 3   |
| 2    | EZYSAG3_SEAT PLANK L3000        | 1   |
| 3    | AS-NZS 2465 Bolt - 1/4" x 1"    | 12  |
| 4    | AS-NZS NYLON Nut - 1/4"         | 12  |

Felton Industries Pty Ltd | ABN: 17 130 687 240

Attach the seat plank (2) to three leg supports (1) by using bolts (3) and nuts (4) as inllustrated.

Tighten all hexagonal head bolts with spanners and appropriate tools. Then attach the whole assembly to the ground by using M12 dyna-bolts preferably, on each frame lug.