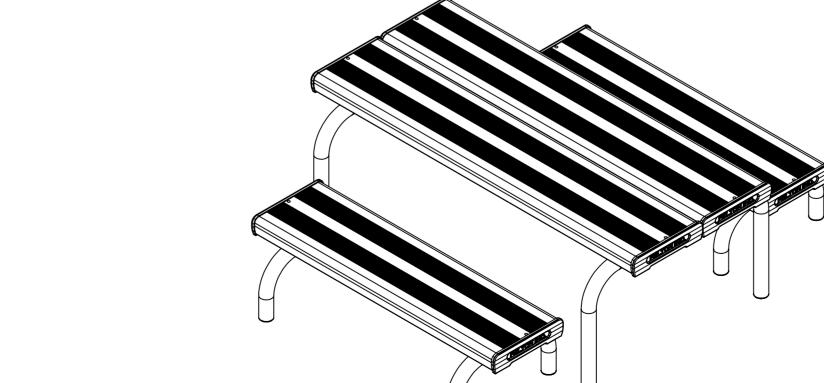

and nuts (6) as illustrated.

Tighten all hexagonal head bolts with spanners and appropriate tools. Then arrange all assemblies in previous steps as illustrated.