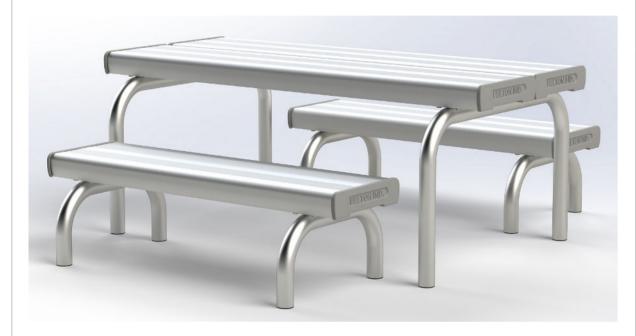

## FOR CHOOSING FELTON INDUSTRIES

KIDS SNACK BAR SETTING - SIZE 1 [Code No: EZYSBS2250]

"This product has been manufactured in Australia to the highest quality standard, guaranteeing proven quality, durability and low maintenance" AUSTRALIAN MADE

| DESCRIPTION                  | Qty                                                         |
|------------------------------|-------------------------------------------------------------|
| EZYSBS2250_TABLE LEG SUPPORT | 2                                                           |
| EZYSBS2250_SEAT LEG SUPPORT  | 4                                                           |
| EZYSBS2250_TABLE PLANK L1200 | 2                                                           |
| EZYSBS2250_SEAT PLANK L900   | 2                                                           |
| AS-NZS 2465 Bolt - 1/4" x 1" | 32                                                          |
| AS-NZS NYLON Nut - 1/4"      | 32                                                          |
|                              | EZYSBS2250_SEAT LEG SUPPORT<br>EZYSBS2250_TABLE PLANK L1200 |