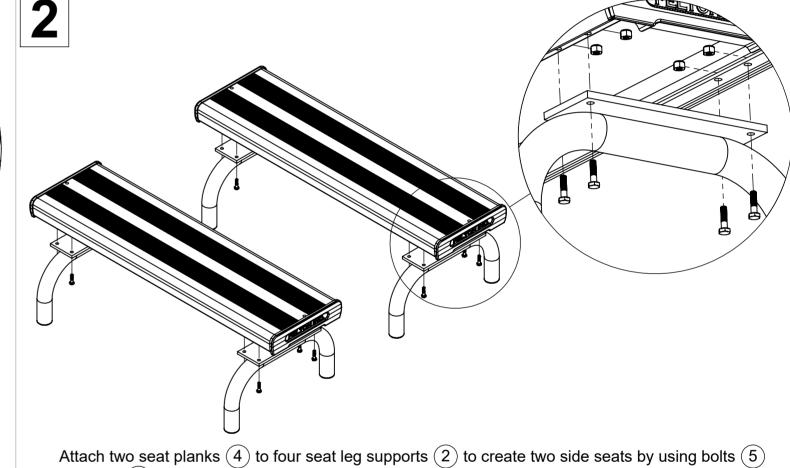

| DESCRIPTION                  | Qty                                                         |
|------------------------------|-------------------------------------------------------------|
| EZYSBS2250_TABLE LEG SUPPORT | 2                                                           |
| EZYSBS2250_SEAT LEG SUPPORT  | 4                                                           |
| EZYSBS2250_TABLE PLANK L1200 | 2                                                           |
| EZYSBS2250_SEAT PLANK L900   | 2                                                           |
| AS-NZS 2465 Bolt - 1/4" x 1" | 32                                                          |
| AS-NZS NYLON Nut - 1/4"      | 32                                                          |
|                              | EZYSBS2250_SEAT LEG SUPPORT<br>EZYSBS2250_TABLE PLANK L1200 |