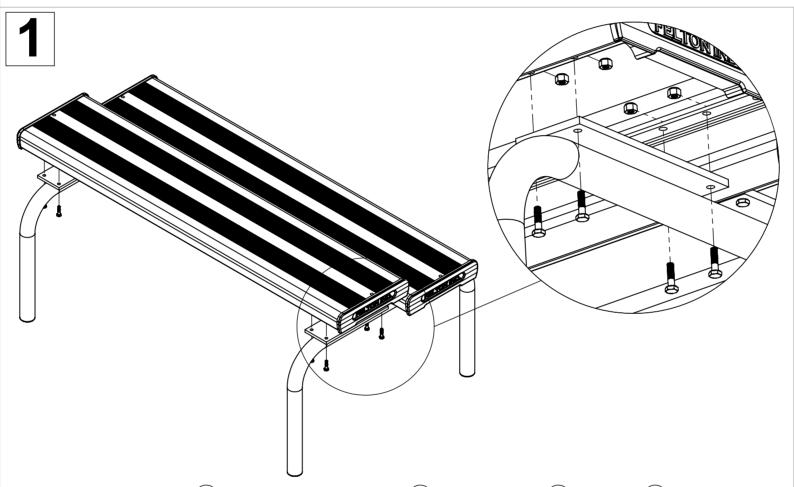

| DESCRIPTION                  | Qty                                                         |
|------------------------------|-------------------------------------------------------------|
| EZYSBS2250_TABLE LEG SUPPORT | 2                                                           |
| EZYSBS2250_SEAT LEG SUPPORT  | 4                                                           |
| EZYSBS2250_TABLE PLANK L1200 | 2                                                           |
| EZYSBS2250_SEAT PLANK L900   | 2                                                           |
| AS-NZS 2465 Bolt - 1/4" x 1" | 32                                                          |
| AS-NZS NYLON Nut - 1/4"      | 32                                                          |
|                              | EZYSBS2250_SEAT LEG SUPPORT<br>EZYSBS2250_TABLE PLANK L1200 |