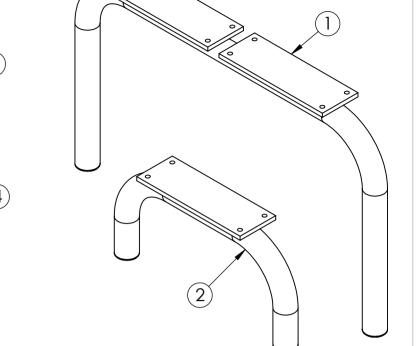

| DESCRIPTION                  | Qty                                                         |
|------------------------------|-------------------------------------------------------------|
| EZYSBS2250_TABLE LEG SUPPORT | 2                                                           |
| EZYSBS2250_SEAT LEG SUPPORT  | 4                                                           |
| EZYSBS2250_TABLE PLANK L1200 | 2                                                           |
| EZYSBS2250_SEAT PLANK L900   | 2                                                           |
| AS-NZS 2465 Bolt - 1/4" x 1" | 32                                                          |
| AS-NZS NYLON Nut - 1/4"      | 32                                                          |
|                              | EZYSBS2250_SEAT LEG SUPPORT<br>EZYSBS2250_TABLE PLANK L1200 |