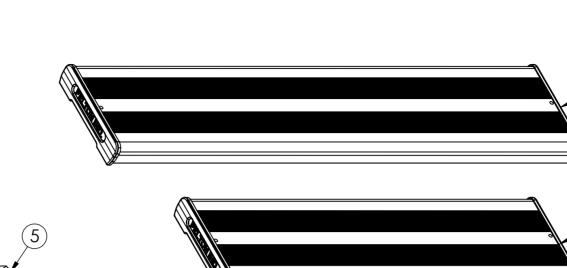

and nuts (6) as illustrated.

Tighten all hexagonal head bolts with spanners and appropriate tools. Then arrange all assemblies in previous steps as illustrated.