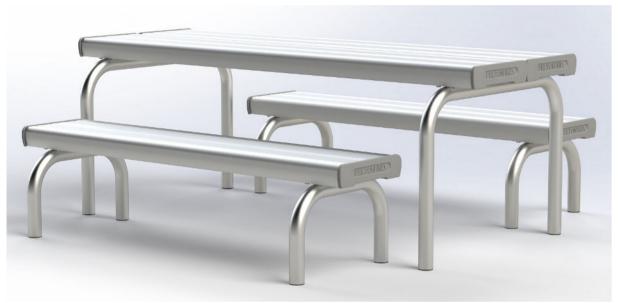

## KIDS SNACK BAR SETTING - SIZE 2 [Code No: EZYSBS2300]

WARNING: This assembly required two or more people as lifting is involved. Please ensure bolts and nuts are only finger-tightened throughout assembly for flexibility in lining up components. Bolt and nuts should be securely tightened in place when instructed to do so. Please check all components are included before proceeding with the assembly