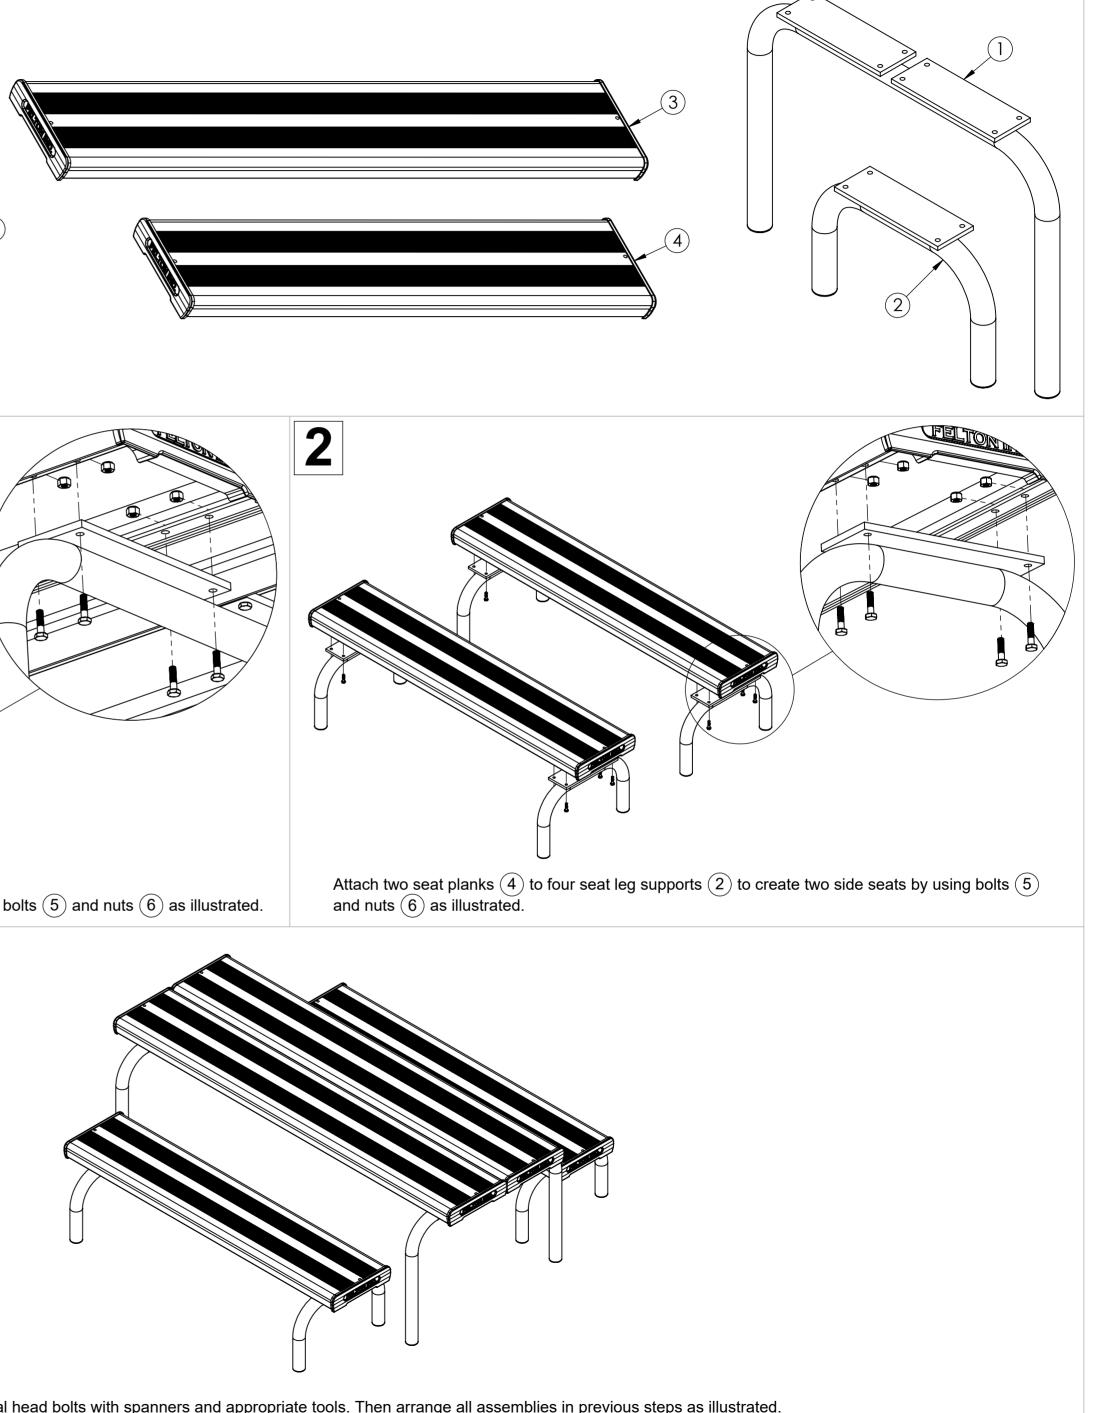

| ITEM | DESCRIPTION                  | Qty |
|------|------------------------------|-----|
| 1    | EZYSBS2300_TABLE LEG SUPPORT | 2   |
| 2    | EZYSBS2300_SEAT LEG SUPPORT  | 4   |
| 3    | EZYSBS2300_TABLE PLANK L1500 | 2   |
| 4    | EZYSBS2300_SEAT PLANK L1200  | 2   |
| 5    | AS-NZS 2465 Bolt - 1/4" x 1" | 32  |
| 6    | AS-NZS NYLON Nut - 1/4"      | 32  |