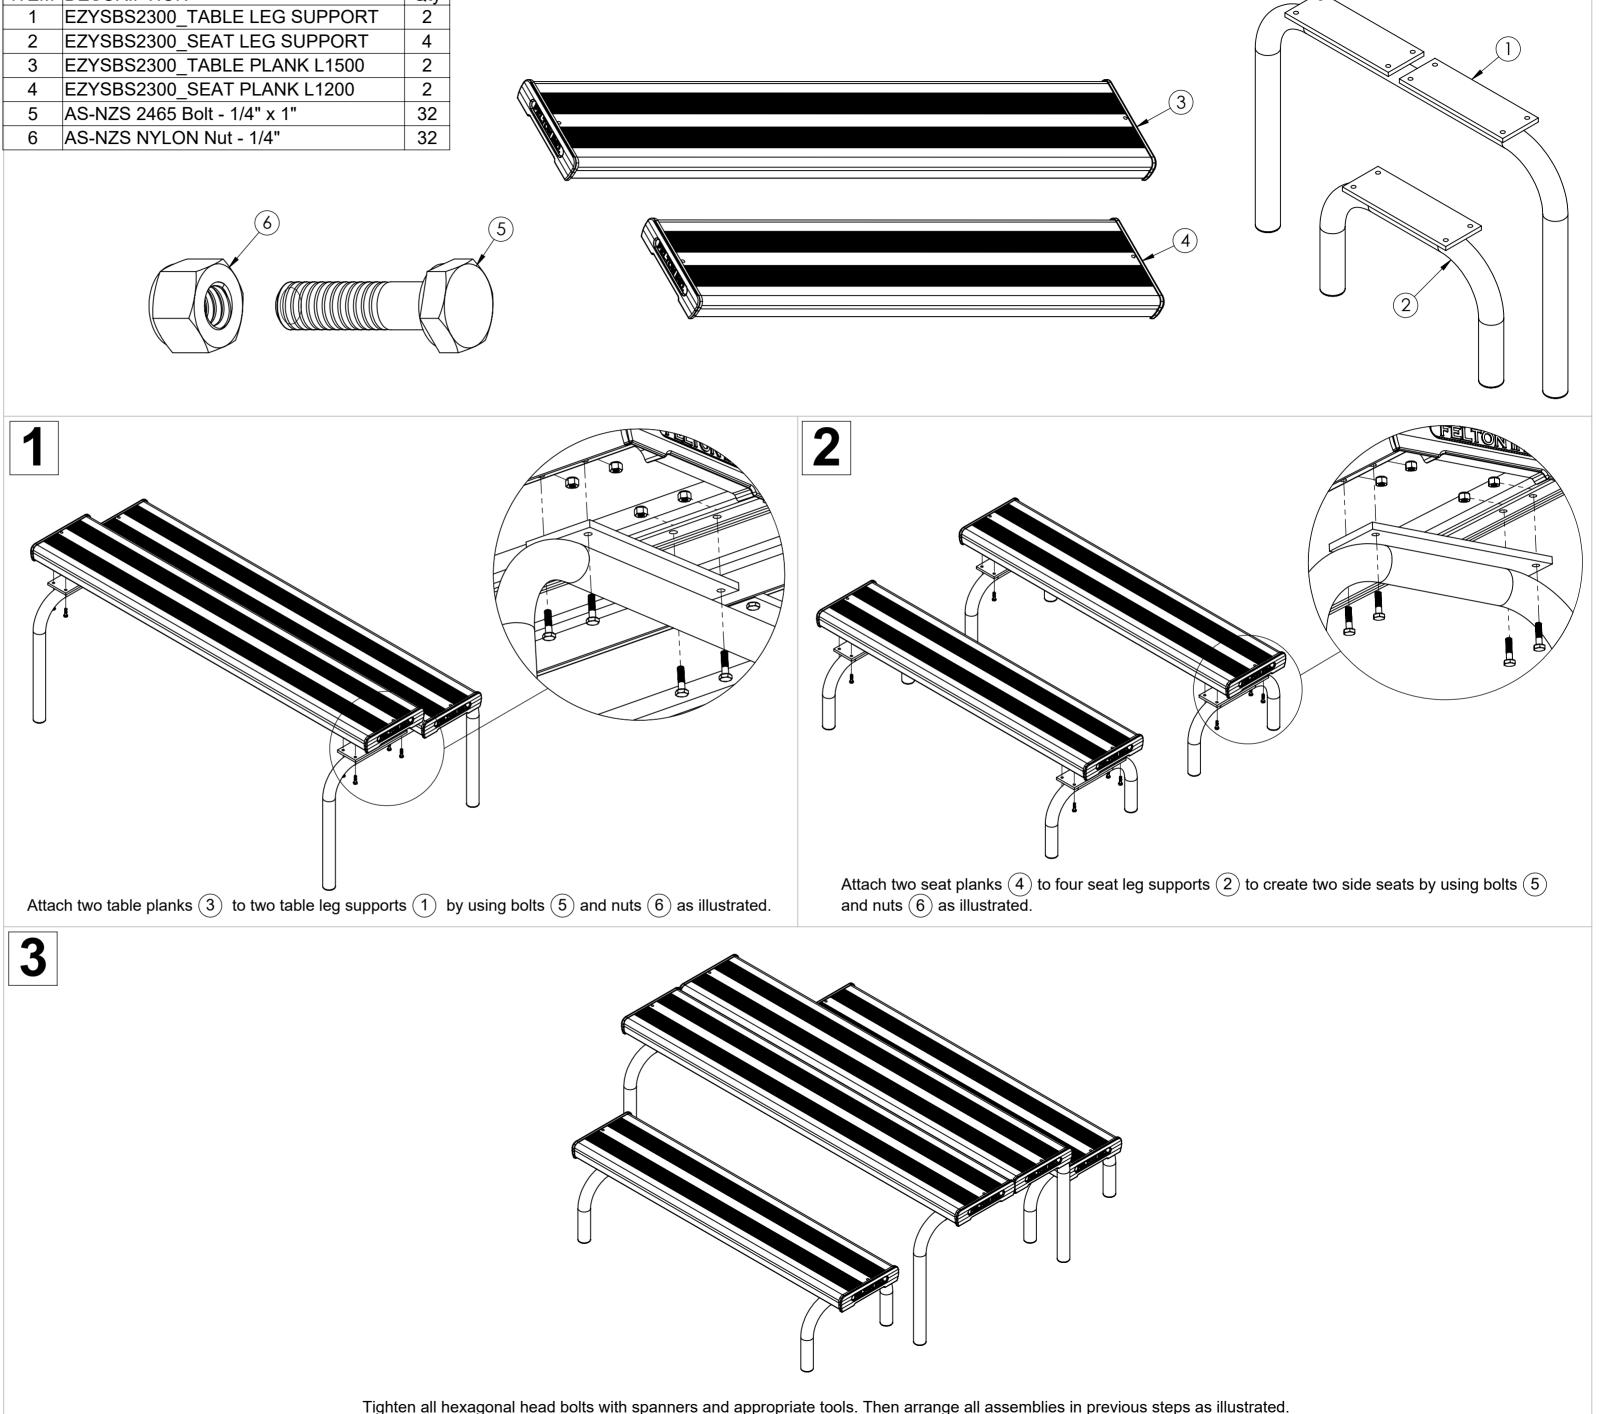

| ITEM | DESCRIPTION                  | Qty |
|------|------------------------------|-----|
| 1    | EZYSBS2300_TABLE LEG SUPPORT | 2   |
| 2    | EZYSBS2300_SEAT LEG SUPPORT  | 4   |
| 3    | EZYSBS2300_TABLE PLANK L1500 | 2   |
| 4    | EZYSBS2300_SEAT PLANK L1200  | 2   |
| 5    | AS-NZS 2465 Bolt - 1/4" x 1" | 32  |
| 6    | AS-NZS NYLON Nut - 1/4"      | 32  |